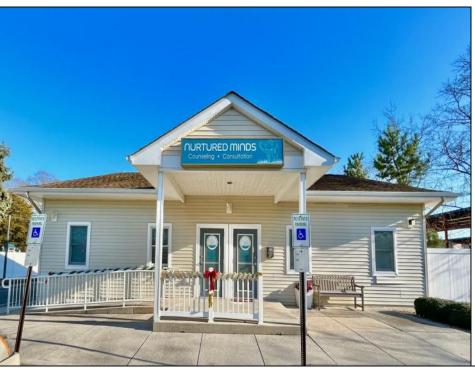

## **COMMENTS**

Looking for a prime location for your business or an investment? This property is located in a commercial area of Cape May Court House with high exposure on Route 9. It is suitable for a variety of commercial uses and there are four units with rental income (one unit to be vacated soon). The building is over 7,000 square feet with more than adequate parking spaces. The building is located on 1.28 acres with easy access to the Garden State Parkway. There are Solar Panels on the building that the seller owns. Note: Photos only represent two of the units.