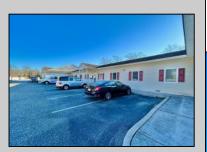

## **COMMENTS**

Looking for a prime location for your business or an investment? This property is located in a commercial area of Cape May Court House with high exposure on Route 9. It is suitable for a variety of commercial uses and there are four units with rental income (one unit to be vacated soon). The building is over 7,000 square feet with more than adequate parking spaces. The building is located on 1.28 acres with easy access to the Garden State Parkway. There are Solar Panels on the building that the seller owns. Note: Photos only represent two of the units.