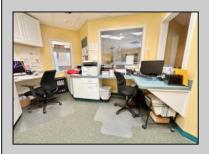

## **COMMENTS**

Looking for a prime location for your business or an investment? This property is located in a commercial area of Cape May Court House with high exposure on Route 9. It is suitable for a variety of commercial uses and there are four units with rental income (one unit to be vacated soon). The building is over 7,000 square feet with more than adequate parking spaces. The building is located on 1.28 acres with easy access to the Garden State Parkway. There are Solar Panels on the building that the seller owns. Note: Photos only represent two of the units.