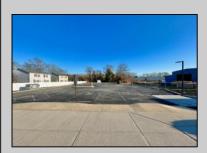

## **COMMENTS**

Looking for a prime location for your business or an investment? This property is located in a commercial area of Cape May Court House with high exposure on Route 9. It is suitable for a variety of commercial uses and there are four units with rental income (one unit to be vacated soon). The building is over 7,000 square feet with more than adequate parking spaces. The building is located on 1.28 acres with easy access to the Garden State Parkway. There are Solar Panels on the building that the seller owns. Note: Photos only represent two of the units.

PROPERTY DETAILS

| OutsideFeatures                | ParkingGarage     | OtherRooms         | Heating     |
|--------------------------------|-------------------|--------------------|-------------|
| Security Light/System          | 11 Or More Spaces | Office Space Avail | Gas Natural |
| Cooling Central A Conditioning | HotWater          | Water              | Sewer       |
|                                | ir Gas            | City               | City        |