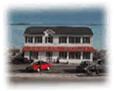

## **COMMENTS**

Looking for a prime location for your business or an investment? This property is located in a commercial area of Cape May Court House with high exposure on Route 9. It is suitable for a variety of commercial uses and there are four units with rental income (one unit to be vacated soon). The building is over 7,000 square feet with more than adequate parking spaces. The building is located on 1.28 acres with easy access to the Garden State Parkway. There are Solar Panels on the building that the seller owns. Note: Photos only represent two of the units.