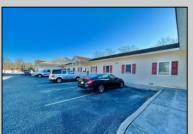

## **COMMENTS**

Looking for a prime location for your business or an investment? This property is located in a commercial area of Cape May Court House with high exposure on Route 9. It is suitable for a variety of commercial uses and there are four units with rental income (one unit to be vacated soon). The building is over 7,000 square feet with more than adequate parking spaces. The building is located on 1.28 acres with easy access to the Garden State Parkway. There are Solar Panels on the building that the seller owns. Note: Photos only represent two of the units.

PROPERTY DETAILS

| OutsideFeatures                | ParkingGarage     | OtherRooms         | Heating     |
|--------------------------------|-------------------|--------------------|-------------|
| Security Light/System          | 11 Or More Spaces | Office Space Avail | Gas Natural |
| Cooling Central A Conditioning | HotWater          | Water              | Sewer       |
|                                | ir Gas            | City               | City        |