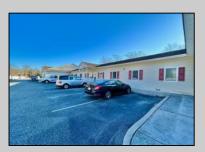

## COMMENTS

Looking for a prime location for your business or an investment? This property is located in a commercial area of Cape May Court House with high exposure on Route 9. It is suitable for a variety of commercial uses and there are four units with rental income (one unit to be vacated soon). The building is over 7,000 square feet with more than adequate parking spaces. The building is located on 1.28 acres with easy access to the Garden State Parkway. There are Solar Panels on the building that the seller owns. Note: Photos only represent two of the units.