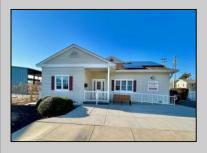

## COMMENTS

Looking for a prime location for your business or an investment? This property is located in a commercial area of Cape May Court House with high exposure on Route 9. It is suitable for a variety of commercial uses and there are four units with rental income (one unit to be vacated soon). The building is over 7,000 square feet with more than adequate parking spaces. The building is located on 1.28 acres with easy access to the Garden State Parkway. There are Solar Panels on the building that the seller owns. Note: Photos only represent two of the units.