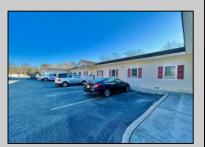

## **COMMENTS**

Looking for a prime location for your business or an investment? This property is located in a commercial area of Cape May Court House with high exposure on Route 9. It is suitable for a variety of commercial uses and there are four units with rental income (one unit to be vacated soon). The building is over 7,000 square feet with more than adequate parking spaces. The building is located on 1.28 acres with easy access to the Garden State Parkway. There are Solar Panels on the building that the seller owns. Note: Photos only represent two of the units.