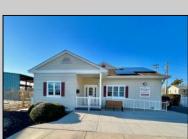

## **COMMENTS**

Looking for a prime location for your business or an investment? This property is located in a commercial area of Cape May Court House with high exposure on Route 9. It is suitable for a variety of commercial uses and there are four units with rental income (one unit to be vacated soon). The building is over 7,000 square feet with more than adequate parking spaces. The building is located on 1.28 acres with easy access to the Garden State Parkway. There are Solar Panels on the building that the seller owns. Note: Photos only represent two of the units.