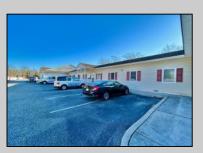

## **COMMENTS**

Looking for a prime location for your business or an investment? This property is located in a commercial area of Cape May Court House with high exposure on Route 9. It is suitable for a variety of commercial uses and there are four units with rental income (one unit to be vacated soon). The building is over 7,000 square feet with more than adequate parking spaces. The building is located on 1.28 acres with easy access to the Garden State Parkway. There are Solar Panels on the building that the seller owns. Note: Photos only represent two of the units.

**PROPERTY DETAILS** 

| OutsideFeatures                | ParkingGarage     | OtherRooms         | Heating     |
|--------------------------------|-------------------|--------------------|-------------|
| Security Light/System          | 11 Or More Spaces | Office Space Avail | Gas Natural |
| Cooling Central A Conditioning | HotWater          | Water              | Sewer       |
|                                | ir Gas            | City               | City        |