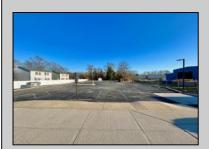

## **COMMENTS**

Looking for a prime location for your business or an investment? This property is located in a commercial area of Cape May Court House with high exposure on Route 9. It is suitable for a variety of commercial uses and there are four units with rental income (one unit to be vacated soon). The building is over 7,000 square feet with more than adequate parking spaces. The building is located on 1.28 acres with easy access to the Garden State Parkway. There are Solar Panels on the building that the seller owns. Note: Photos only represent two of the units.

**PROPERTY DETAILS** 

| OutsideFeatures                | ParkingGarage     | OtherRooms         | Heating     |
|--------------------------------|-------------------|--------------------|-------------|
| Security Light/System          | 11 Or More Spaces | Office Space Avail | Gas Natural |
| Cooling Central A Conditioning | HotWater          | Water              | Sewer       |
|                                | ir Gas            | City               | City        |