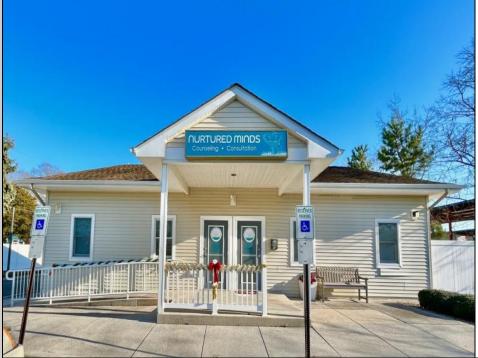

## 804 Route 9 South Cape May Court House, NJ 08210

Asking \$1,175,000.00

## COMMENTS

Looking for a prime location for your business or an investment? This property is located in a commercial area of Cape May Court House with high exposure on Route 9. It is suitable for a variety of commercial uses and there are four units with rental income (one unit to be vacated soon). The building is over 7,000 square feet with more than adequate parking spaces. The building is located on 1.28 acres with easy access to the Garden State Parkway. There are Solar Panels on the building that the seller owns. Note: Photos only represent two of the units.