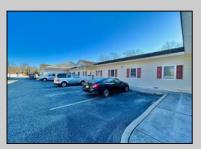

## COMMENTS

Looking for a prime location for your business or an investment? This property is located in a commercial area of Cape May Court House with high exposure on Route 9. It is suitable for a variety of commercial uses and there are four units with rental income (one unit to be vacated soon). The building is over 7,000 square feet with more than adequate parking spaces. The building is located on 1.28 acres with easy access to the Garden State Parkway. There are Solar Panels on the building that the seller owns. Note: Photos only represent two of the units.