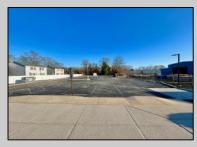

## COMMENTS

Looking for a prime location for your business or an investment? This property is located in a commercial area of Cape May Court House with high exposure on Route 9. It is suitable for a variety of commercial uses and there are four units with rental income (one unit to be vacated soon). The building is over 7,000 square feet with more than adequate parking spaces. The building is located on 1.28 acres with easy access to the Garden State Parkway. There are Solar Panels on the building that the seller owns. Note: Photos only represent two of the units.

City

|                                          | PROPERTY DETAILS                   |                                  |
|------------------------------------------|------------------------------------|----------------------------------|
| OutsideFeatures<br>Security Light/System | ParkingGarage<br>11 Or More Spaces | OtherRooms<br>Office Space Avail |
| Cooling                                  | HotWater                           | Water                            |