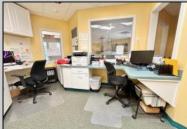

## COMMENTS

Looking for a prime location for your business or an investment? This property is located in a commercial area of Cape May Court House with high exposure on Route 9. It is suitable for a variety of commercial uses and there are four units with rental income (one unit to be vacated soon). The building is over 7,000 square feet with more than adequate parking spaces. The building is located on 1.28 acres with easy access to the Garden State Parkway. There are Solar Panels on the building that the seller owns. Note: Photos only represent two of the units.