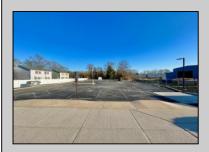

## **COMMENTS**

Looking for a prime location for your business or an investment? This property is located in a commercial area of Cape May Court House with high exposure on Route 9. It is suitable for a variety of commercial uses and there are four units with rental income (one unit to be vacated soon). The building is over 7,000 square feet with more than adequate parking spaces. The building is located on 1.28 acres with easy access to the Garden State Parkway. There are Solar Panels on the building that the seller owns. Note: Photos only represent two of the units.