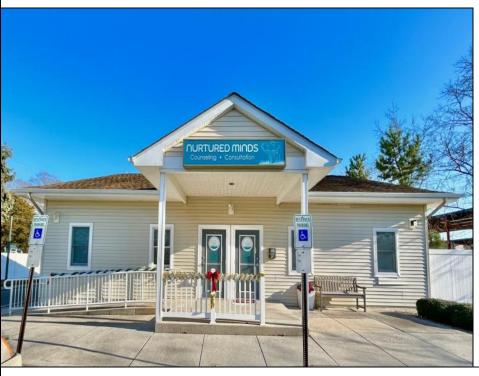

## **COMMENTS**

Looking for a prime location for your business or an investment? This property is located in a commercial area of Cape May Court House with high exposure on Route 9. It is suitable for a variety of commercial uses and there are four units with rental income (one unit to be vacated soon). The building is over 7,000 square feet with more than adequate parking spaces. The building is located on 1.28 acres with easy access to the Garden State Parkway. There are Solar Panels on the building that the seller owns. Note: Photos only represent two of the units.