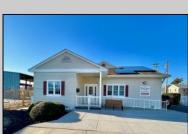

## **COMMENTS**

Looking for a prime location for your business or an investment? This property is located in a commercial area of Cape May Court House with high exposure on Route 9. It is suitable for a variety of commercial uses and there are four units with rental income (one unit to be vacated soon). The building is over 7,000 square feet with more than adequate parking spaces. The building is located on 1.28 acres with easy access to the Garden State Parkway. There are Solar Panels on the building that the seller owns. Note: Photos only represent two of the units.