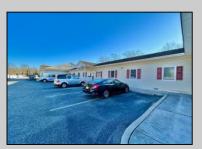

## **COMMENTS**

Looking for a prime location for your business or an investment? This property is located in a commercial area of Cape May Court House with high exposure on Route 9. It is suitable for a variety of commercial uses and there are four units with rental income (one unit to be vacated soon). The building is over 7,000 square feet with more than adequate parking spaces. The building is located on 1.28 acres with easy access to the Garden State Parkway. There are Solar Panels on the building that the seller owns. Note: Photos only represent two of the units.