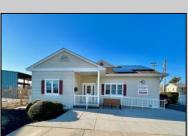

## **COMMENTS**

Looking for a prime location for your business or an investment? This property is located in a commercial area of Cape May Court House with high exposure on Route 9. It is suitable for a variety of commercial uses and there are four units with rental income (one unit to be vacated soon). The building is over 7,000 square feet with more than adequate parking spaces. The building is located on 1.28 acres with easy access to the Garden State Parkway. There are Solar Panels on the building that the seller owns. Note: Photos only represent two of the units.

**PROPERTY DETAILS** 

| OutsideFeatures                | ParkingGarage     | OtherRooms         | Heating     |
|--------------------------------|-------------------|--------------------|-------------|
| Security Light/System          | 11 Or More Spaces | Office Space Avail | Gas Natural |
| Cooling Central A Conditioning | HotWater          | Water              | Sewer       |
|                                | ir Gas            | City               | City        |