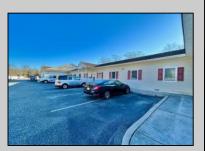

## **COMMENTS**

Looking for a prime location for your business or an investment? This property is located in a commercial area of Cape May Court House with high exposure on Route 9. It is suitable for a variety of commercial uses and there are four units with rental income (one unit to be vacated soon). The building is over 7,000 square feet with more than adequate parking spaces. The building is located on 1.28 acres with easy access to the Garden State Parkway. There are Solar Panels on the building that the seller owns. Note: Photos only represent two of the units.

**PROPERTY DETAILS** 

| OutsideFeatures                | ParkingGarage     | OtherRooms         | Heating     |
|--------------------------------|-------------------|--------------------|-------------|
| Security Light/System          | 11 Or More Spaces | Office Space Avail | Gas Natural |
| Cooling Central A Conditioning | HotWater          | Water              | Sewer       |
|                                | ir Gas            | City               | City        |