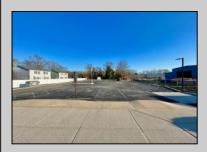

## **COMMENTS**

Looking for a prime location for your business or an investment? This property is located in a commercial area of Cape May Court House with high exposure on Route 9. It is suitable for a variety of commercial uses and there are four units with rental income (one unit to be vacated soon). The building is over 7,000 square feet with more than adequate parking spaces. The building is located on 1.28 acres with easy access to the Garden State Parkway. There are Solar Panels on the building that the seller owns. Note: Photos only represent two of the units.

**PROPERTY DETAILS** 

| OutsideFeatures                | ParkingGarage     | OtherRooms         | Heating     |
|--------------------------------|-------------------|--------------------|-------------|
| Security Light/System          | 11 Or More Spaces | Office Space Avail | Gas Natural |
| Cooling Central A Conditioning | HotWater          | Water              | Sewer       |
|                                | ir Gas            | City               | City        |