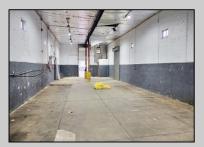

## **COMMENTS**

Woodbine Industrial Location Multiple Addresses, Woodbine, NJ Attention investors and business owners! Discover an incredible opportunity at the Woodbine Industrial Park. This expansive property offers a total of 46,263 square feet across four buildings, providing ample space for a variety of businesses. Located in the Industrial District, with the convenience of being close to Woodbine Airport, this property is set in a prime location. The premises include a 30,600 square foot building with a 16-foot clearance, making it suitable for a wide range of warehouse operations. Three additional buildings of 7,707, 3,600, and 4,356 square feet offer versatile spaces for various uses. The property is also equipped with a loading dock, ensuring efficient logistics. Spanning across 4.33 acres, the property is zoned for DLIM and has utilities in place, including AC Electric (480v, 3-Phase 1,200 Amp), water from Woodbine MUA, and septic system. With a fenced perimeter, your privacy and security are ensured. Don't miss this incredible investment opportunity. Explore the potential of the Woodbine Industrial Location and take advantage of its strategic location and versatile buildings. Schedule your viewing today!