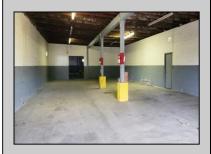

## **COMMENTS**

Woodbine Industrial Location Multiple Addresses, Woodbine, NJ Attention investors and business owners! Discover an incredible opportunity at the Woodbine Industrial Park. This expansive property offers a total of 46,263 square feet across four buildings, providing ample space for a variety of businesses. Located in the Industrial District, with the convenience of being close to Woodbine Airport, this property is set in a prime location. The premises include a 30,600 square foot building with a 16-foot clearance, making it suitable for a wide range of warehouse operations. Three additional buildings of 7,707, 3,600, and 4,356 square feet offer versatile spaces for various uses. The property is also equipped with a loading dock, ensuring efficient logistics. Spanning across 4.33 acres, the property is zoned for DLIM and has utilities in place, including AC Electric (480v, 3-Phase 1,200 Amp), water from Woodbine MUA, and septic system. With a fenced perimeter, your privacy and security are ensured. Don't miss this incredible investment opportunity. Explore the potential of the Woodbine Industrial Location and take advantage of its strategic location and versatile buildings. Schedule your viewing today!