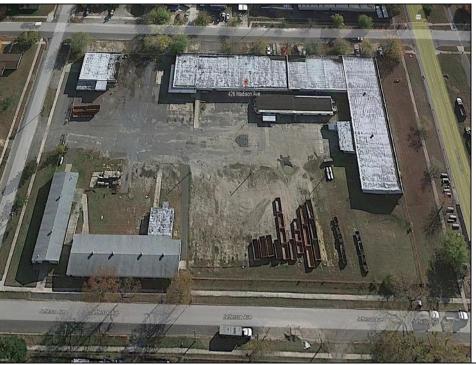

## **COMMENTS**

Woodbine Industrial Location Multiple Addresses, Woodbine, NJ Attention investors and business owners! Discover an incredible opportunity at the Woodbine Industrial Park. This expansive property offers a total of 46,263 square feet across four buildings, providing ample space for a variety of businesses. Located in the Industrial District, with the convenience of being close to Woodbine Airport, this property is set in a prime location. The premises include a 30,600 square foot building with a 16-foot clearance, making it suitable for a wide range of warehouse operations. Three additional buildings of 7,707, 3,600, and 4,356 square feet offer versatile spaces for various uses. The property is also equipped with a loading dock, ensuring efficient logistics. Spanning across 4.33 acres, the property is zoned for DLIM and has utilities in place, including AC Electric (480v, 3-Phase 1,200 Amp), water from Woodbine MUA, and septic system. With a fenced perimeter, your privacy and security are ensured. Don't miss this incredible investment opportunity. Explore the potential of the Woodbine Industrial Location and take advantage of its strategic location and versatile buildings. Schedule your viewing today!