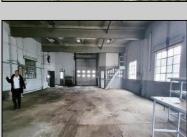

## **COMMENTS**

Woodbine Industrial Location Multiple Addresses, Woodbine, NJ Attention investors and business owners! Discover an incredible opportunity at the Woodbine Industrial Park. This expansive property offers a total of 46,263 square feet across four buildings, providing ample space for a variety of businesses. Located in the Industrial District, with the convenience of being close to Woodbine Airport, this property is set in a prime location. The premises include a 30,600 square foot building with a 16-foot clearance, making it suitable for a wide range of warehouse operations. Three additional buildings of 7,707, 3,600, and 4,356 square feet offer versatile spaces for various uses. The property is also equipped with a loading dock, ensuring efficient logistics. Spanning across 4.33 acres, the property is zoned for DLIM and has utilities in place, including AC Electric (480v, 3-Phase 1,200 Amp), water from Woodbine MUA, and septic system. With a fenced perimeter, your privacy and security are ensured. Don't miss this incredible investment opportunity. Explore the potential of the Woodbine Industrial Location and take advantage of its strategic location and versatile buildings. Schedule your viewing today!