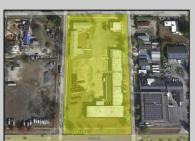

## **COMMENTS**

Woodbine Industrial Location Multiple Addresses, Woodbine, NJ Attention investors and business owners! Discover an incredible opportunity at the Woodbine Industrial Park. This expansive property offers a total of 46,263 square feet across four buildings, providing ample space for a variety of businesses. Located in the Industrial District, with the convenience of being close to Woodbine Airport, this property is set in a prime location. The premises include a 30,600 square foot building with a 16-foot clearance, making it suitable for a wide range of warehouse operations. Three additional buildings of 7,707, 3,600, and 4,356 square feet offer versatile spaces for various uses. The property is also equipped with a loading dock, ensuring efficient logistics. Spanning across 4.33 acres, the property is zoned for DLIM and has utilities in place, including AC Electric (480v, 3-Phase 1,200 Amp), water from Woodbine MUA, and septic system. With a fenced perimeter, your privacy and security are ensured. Don't miss this incredible investment opportunity. Explore the potential of the Woodbine Industrial Location and take advantage of its strategic location and versatile buildings. Schedule your viewing today!