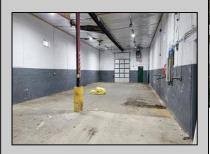

## **COMMENTS**

Woodbine Industrial Location Multiple Addresses, Woodbine, NJ Attention investors and business owners! Discover an incredible opportunity at the Woodbine Industrial Park. This expansive property offers a total of 46,263 square feet across four buildings, providing ample space for a variety of businesses. Located in the Industrial District, with the convenience of being close to Woodbine Airport, this property is set in a prime location. The premises include a 30,600 square foot building with a 16-foot clearance, making it suitable for a wide range of warehouse operations. Three additional buildings of 7,707, 3,600, and 4,356 square feet offer versatile spaces for various uses. The property is also equipped with a loading dock, ensuring efficient logistics. Spanning across 4.33 acres, the property is zoned for DLIM and has utilities in place, including AC Electric (480v, 3-Phase 1,200 Amp), water from Woodbine MUA, and septic system. With a fenced perimeter, your privacy and security are ensured. Don't miss this incredible investment opportunity. Explore the potential of the Woodbine Industrial Location and take advantage of its strategic location and versatile buildings. Schedule your viewing today!