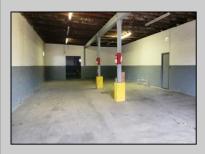

## **COMMENTS**

Woodbine Industrial Location Multiple Addresses, Woodbine, NJ Attention investors and business owners! Discover an incredible opportunity at the Woodbine Industrial Park. This expansive property offers a total of 46,263 square feet across four buildings, providing ample space for a variety of businesses. Located in the Industrial District, with the convenience of being close to Woodbine Airport, this property is set in a prime location. The premises include a 30,600 square foot building with a 16-foot clearance, making it suitable for a wide range of warehouse operations. Three additional buildings of 7,707, 3,600, and 4,356 square feet offer versatile spaces for various uses. The property is also equipped with a loading dock, ensuring efficient logistics. Spanning across 4.33 acres, the property is zoned for DLIM and has utilities in place, including AC Electric (480v, 3-Phase 1,200 Amp), water from Woodbine MUA, and septic system. With a fenced perimeter, your privacy and security are ensured. Don't miss this incredible investment opportunity. Explore the potential of the Woodbine Industrial Location and take advantage of its strategic location and versatile buildings. Schedule your viewing today!

## **PROPERTY DETAILS**

Exterior OutsideFeatures InteriorFeatures Heating
Block Other (See Remarks) Three Phase Electric No Heating
Other (See Remarks)

Water Sewer
Public Septic
Ask for Zachary French
Berger Realty Inc
3160 Asbury Avenue, Ocean City
Call: 609-399-0076
Email to: zcf@bergerrealty.com