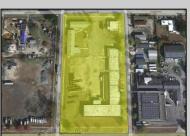

## **COMMENTS**

Woodbine Industrial Location Multiple Addresses, Woodbine, NJ Attention investors and business owners! Discover an incredible opportunity at the Woodbine Industrial Park. This expansive property offers a total of 46,263 square feet across four buildings, providing ample space for a variety of businesses. Located in the Industrial District, with the convenience of being close to Woodbine Airport, this property is set in a prime location. The premises include a 30,600 square foot building with a 16-foot clearance, making it suitable for a wide range of warehouse operations. Three additional buildings of 7,707, 3,600, and 4,356 square feet offer versatile spaces for various uses. The property is also equipped with a loading dock, ensuring efficient logistics. Spanning across 4.33 acres, the property is zoned for DLIM and has utilities in place, including AC Electric (480v, 3-Phase 1,200 Amp), water from Woodbine MUA, and septic system. With a fenced perimeter, your privacy and security are ensured. Don't miss this incredible investment opportunity. Explore the potential of the Woodbine Industrial Location and take advantage of its strategic location and versatile buildings. Schedule your viewing today!