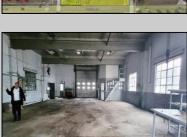

## **COMMENTS**

Woodbine Industrial Location Multiple Addresses, Woodbine, NJ Attention investors and business owners! Discover an incredible opportunity at the Woodbine Industrial Park. This expansive property offers a total of 46,263 square feet across four buildings, providing ample space for a variety of businesses. Located in the Industrial District, with the convenience of being close to Woodbine Airport, this property is set in a prime location. The premises include a 30,600 square foot building with a 16-foot clearance, making it suitable for a wide range of warehouse operations. Three additional buildings of 7,707, 3,600, and 4,356 square feet offer versatile spaces for various uses. The property is also equipped with a loading dock, ensuring efficient logistics. Spanning across 4.33 acres, the property is zoned for DLIM and has utilities in place, including AC Electric (480v, 3-Phase 1,200 Amp), water from Woodbine MUA, and septic system. With a fenced perimeter, your privacy and security are ensured. Don't miss this incredible investment opportunity. Explore the potential of the Woodbine Industrial Location and take advantage of its strategic location and versatile buildings. Schedule your viewing today!