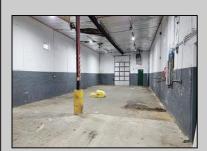

## **COMMENTS**

Woodbine Industrial Location Multiple Addresses, Woodbine, NJ Attention investors and business owners! Discover an incredible opportunity at the Woodbine Industrial Park. This expansive property offers a total of 46,263 square feet across four buildings, providing ample space for a variety of businesses. Located in the Industrial District, with the convenience of being close to Woodbine Airport, this property is set in a prime location. The premises include a 30,600 square foot building with a 16-foot clearance, making it suitable for a wide range of warehouse operations. Three additional buildings of 7,707, 3,600, and 4,356 square feet offer versatile spaces for various uses. The property is also equipped with a loading dock, ensuring efficient logistics. Spanning across 4.33 acres, the property is zoned for DLIM and has utilities in place, including AC Electric (480v, 3-Phase 1,200 Amp), water from Woodbine MUA, and septic system. With a fenced perimeter, your privacy and security are ensured. Don't miss this incredible investment opportunity. Explore the potential of the Woodbine Industrial Location and take advantage of its strategic location and versatile buildings. Schedule your viewing today!