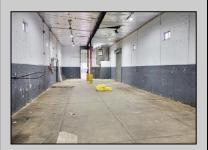

## **COMMENTS**

Woodbine Industrial Location Multiple Addresses, Woodbine, NJ Attention investors and business owners! Discover an incredible opportunity at the Woodbine Industrial Park. This expansive property offers a total of 46,263 square feet across four buildings, providing ample space for a variety of businesses. Located in the Industrial District, with the convenience of being close to Woodbine Airport, this property is set in a prime location. The premises include a 30,600 square foot building with a 16-foot clearance, making it suitable for a wide range of warehouse operations. Three additional buildings of 7,707, 3,600, and 4,356 square feet offer versatile spaces for various uses. The property is also equipped with a loading dock, ensuring efficient logistics. Spanning across 4.33 acres, the property is zoned for DLIM and has utilities in place, including AC Electric (480v, 3-Phase 1,200 Amp), water from Woodbine MUA, and septic system. With a fenced perimeter, your privacy and security are ensured. Don't miss this incredible investment opportunity. Explore the potential of the Woodbine Industrial Location and take advantage of its strategic location and versatile buildings. Schedule your viewing today!