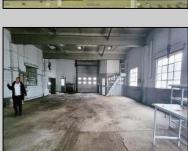

## **COMMENTS**

Woodbine Industrial Location Multiple Addresses, Woodbine, NJ Attention investors and business owners! Discover an incredible opportunity at the Woodbine Industrial Park. This expansive property offers a total of 46,263 square feet across four buildings, providing ample space for a variety of businesses. Located in the Industrial District, with the convenience of being close to Woodbine Airport, this property is set in a prime location. The premises include a 30,600 square foot building with a 16-foot clearance, making it suitable for a wide range of warehouse operations. Three additional buildings of 7,707, 3,600, and 4,356 square feet offer versatile spaces for various uses. The property is also equipped with a loading dock, ensuring efficient logistics. Spanning across 4.33 acres, the property is zoned for DLIM and has utilities in place, including AC Electric (480v, 3-Phase 1,200 Amp), water from Woodbine MUA, and septic system. With a fenced perimeter, your privacy and security are ensured. Don't miss this incredible investment opportunity. Explore the potential of the Woodbine Industrial Location and take advantage of its strategic location and versatile buildings. Schedule your viewing today!