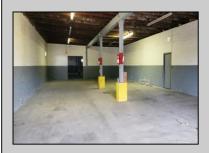

## **COMMENTS**

Woodbine Industrial Location Multiple Addresses, Woodbine, NJ Attention investors and business owners! Discover an incredible opportunity at the Woodbine Industrial Park. This expansive property offers a total of 46,263 square feet across four buildings, providing ample space for a variety of businesses. Located in the Industrial District, with the convenience of being close to Woodbine Airport, this property is set in a prime location. The premises include a 30,600 square foot building with a 16-foot clearance, making it suitable for a wide range of warehouse operations. Three additional buildings of 7,707, 3,600, and 4,356 square feet offer versatile spaces for various uses. The property is also equipped with a loading dock, ensuring efficient logistics. Spanning across 4.33 acres, the property is zoned for DLIM and has utilities in place, including AC Electric (480v, 3-Phase 1,200 Amp), water from Woodbine MUA, and septic system. With a fenced perimeter, your privacy and security are ensured. Don't miss this incredible investment opportunity. Explore the potential of the Woodbine Industrial Location and take advantage of its strategic location and versatile buildings. Schedule your viewing today!