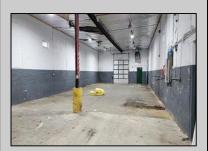

## **COMMENTS**

Woodbine Industrial Location Multiple Addresses, Woodbine, NJ Attention investors and business owners! Discover an incredible opportunity at the Woodbine Industrial Park. This expansive property offers a total of 46,263 square feet across four buildings, providing ample space for a variety of businesses. Located in the Industrial District, with the convenience of being close to Woodbine Airport, this property is set in a prime location. The premises include a 30,600 square foot building with a 16-foot clearance, making it suitable for a wide range of warehouse operations. Three additional buildings of 7,707, 3,600, and 4,356 square feet offer versatile spaces for various uses. The property is also equipped with a loading dock, ensuring efficient logistics. Spanning across 4.33 acres, the property is zoned for DLIM and has utilities in place, including AC Electric (480v, 3-Phase 1,200 Amp), water from Woodbine MUA, and septic system. With a fenced perimeter, your privacy and security are ensured. Don't miss this incredible investment opportunity. Explore the potential of the Woodbine Industrial Location and take advantage of its strategic location and versatile buildings. Schedule your viewing today!