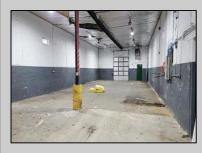

## COMMENTS

Woodbine Industrial Location Multiple Addresses, Woodbine, NJ Attention investors and business owners! Discover an incredible opportunity at the Woodbine Industrial Park. This expansive property offers a total of 46,263 square feet across four buildings, providing ample space for a variety of businesses. Located in the Industrial District, with the convenience of being close to Woodbine Airport, this property is set in a prime location. The premises include a 30,600 square foot building with a 16-foot clearance, making it suitable for a wide range of warehouse operations. Three additional buildings of 7,707, 3,600, and 4,356 square feet offer versatile spaces for various uses. The property is also equipped with a loading dock, ensuring efficient logistics. Spanning across 4.33 acres, the property is zoned for DLIM and has utilities in place, including AC Electric (480v, 3-Phase 1,200 Amp), water from Woodbine MUA, and septic system. With a fenced perimeter, your privacy and security are ensured. Don\'t miss this incredible investment opportunity. Explore the potential of the Woodbine Industrial Location and take advantage of its strategic location and versatile buildings. Schedule your viewing today! **PROPERTY DETAILS** 