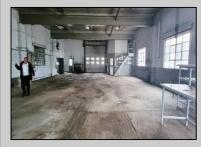

## COMMENTS

Woodbine Industrial Location Multiple Addresses, Woodbine, NJ Attention investors and business owners! Discover an incredible opportunity at the Woodbine Industrial Park. This expansive property offers a total of 46,263 square feet across four buildings, providing ample space for a variety of businesses. Located in the Industrial District, with the convenience of being close to Woodbine Airport, this property is set in a prime location. The premises include a 30,600 square foot building with a 16-foot clearance, making it suitable for a wide range of warehouse operations. Three additional buildings of 7,707, 3,600, and 4,356 square feet offer versatile spaces for various uses. The property is also equipped with a loading dock, ensuring efficient logistics. Spanning across 4.33 acres, the property is zoned for DLIM and has utilities in place, including AC Electric (480v, 3-Phase 1,200 Amp), water from Woodbine MUA, and septic system. With a fenced perimeter, your privacy and security are ensured. Don\'t miss this incredible investment opportunity. Explore the potential of the Woodbine Industrial Location and take advantage of its strategic location and versatile buildings. Schedule your viewing today! **PROPERTY DETAILS** 