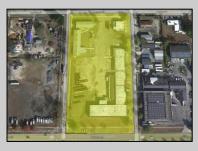

## COMMENTS

Woodbine Industrial Location Multiple Addresses, Woodbine, NJ Attention investors and business owners! Discover an incredible opportunity at the Woodbine Industrial Park. This expansive property offers a total of 46,263 square feet across four buildings, providing ample space for a variety of businesses. Located in the Industrial District, with the convenience of being close to Woodbine Airport, this property is set in a prime location. The premises include a 30,600 square foot building with a 16-foot clearance, making it suitable for a wide range of warehouse operations. Three additional buildings of 7,707, 3,600, and 4,356 square feet offer versatile spaces for various uses. The property is also equipped with a loading dock, ensuring efficient logistics. Spanning across 4.33 acres, the property is zoned for DLIM and has utilities in place, including AC Electric (480v, 3-Phase 1,200 Amp), water from Woodbine MUA, and septic system. With a fenced perimeter, your privacy and security are ensured. Don\'t miss this incredible investment opportunity. Explore the potential of the Woodbine Industrial Location and take advantage of its strategic location and versatile buildings. Schedule your viewing today! **PROPERTY DETAILS** 