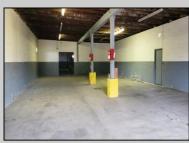

## COMMENTS

Woodbine Industrial Location Multiple Addresses, Woodbine, NJ Attention investors and business owners! Discover an incredible opportunity at the Woodbine Industrial Park. This expansive property offers a total of 46,263 square feet across four buildings, providing ample space for a variety of businesses. Located in the Industrial District, with the convenience of being close to Woodbine Airport, this property is set in a prime location. The premises include a 30,600 square foot building with a 16-foot clearance, making it suitable for a wide range of warehouse operations. Three additional buildings of 7,707, 3,600, and 4,356 square feet offer versatile spaces for various uses. The property is also equipped with a loading dock, ensuring efficient logistics. Spanning across 4.33 acres, the property is zoned for DLIM and has utilities in place, including AC Electric (480v, 3-Phase 1,200 Amp), water from Woodbine MUA, and septic system. With a fenced perimeter, your privacy and security are ensured. Don\'t miss this incredible investment opportunity. Explore the potential of the Woodbine Industrial Location and take advantage of its strategic location and versatile buildings. Schedule your viewing today! **PROPERTY DETAILS** 