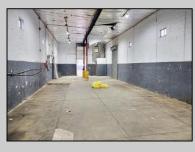

## COMMENTS

Woodbine Industrial Location Multiple Addresses, Woodbine, NJ Attention investors and business owners! Discover an incredible opportunity at the Woodbine Industrial Park. This expansive property offers a total of 46,263 square feet across four buildings, providing ample space for a variety of businesses. Located in the Industrial District, with the convenience of being close to Woodbine Airport, this property is set in a prime location. The premises include a 30,600 square foot building with a 16-foot clearance, making it suitable for a wide range of warehouse operations. Three additional buildings of 7,707, 3,600, and 4,356 square feet offer versatile spaces for various uses. The property is also equipped with a loading dock, ensuring efficient logistics. Spanning across 4.33 acres, the property is zoned for DLIM and has utilities in place, including AC Electric (480v, 3-Phase 1,200 Amp), water from Woodbine MUA, and septic system. With a fenced perimeter, your privacy and security are ensured. Don\'t miss this incredible investment opportunity. Explore the potential of the Woodbine Industrial Location and take advantage of its strategic location and versatile buildings. Schedule your viewing today! **PROPERTY DETAILS** 