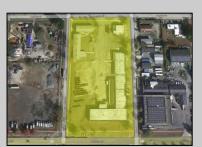

## COMMENTS

Woodbine Industrial Location Multiple Addresses, Woodbine, NJ Attention investors and business owners! Discover an incredible opportunity at the Woodbine Industrial Park. This expansive property offers a total of 46,263 square feet across four buildings, providing ample space for a variety of businesses. Located in the Industrial District, with the convenience of being close to Woodbine Airport, this property is set in a prime location. The premises include a 30,600 square foot building with a 16-foot clearance, making it suitable for a wide range of warehouse operations. Three additional buildings of 7,707, 3,600, and 4,356 square feet offer versatile spaces for various uses. The property is also equipped with a loading dock, ensuring efficient logistics. Spanning across 4.33 acres, the property is zoned for DLIM and has utilities in place, including AC Electric (480v, 3-Phase 1,200 Amp), water from Woodbine MUA, and septic system. With a fenced perimeter, your privacy and security are ensured. Don't miss this incredible investment opportunity. Explore the potential of the Woodbine Industrial Location and take advantage of its strategic location and versatile buildings. Schedule your viewing today!