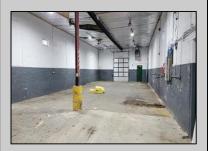

## COMMENTS

Woodbine Industrial Location Multiple Addresses, Woodbine, NJ Attention investors and business owners! Discover an incredible opportunity at the Woodbine Industrial Park. This expansive property offers a total of 46,263 square feet across four buildings, providing ample space for a variety of businesses. Located in the Industrial District, with the convenience of being close to Woodbine Airport, this property is set in a prime location. The premises include a 30,600 square foot building with a 16-foot clearance, making it suitable for a wide range of warehouse operations. Three additional buildings of 7,707, 3,600, and 4,356 square feet offer versatile spaces for various uses. The property is also equipped with a loading dock, ensuring efficient logistics. Spanning across 4.33 acres, the property is zoned for DLIM and has utilities in place, including AC Electric (480v, 3-Phase 1,200 Amp), water from Woodbine MUA, and septic system. With a fenced perimeter, your privacy and security are ensured. Don't miss this incredible investment opportunity. Explore the potential of the Woodbine Industrial Location and take advantage of its strategic location and versatile buildings. Schedule your viewing today!

## **PROPERTY DETAILS**

Exterior OutsideFeatures InteriorFeatures Heating
Block Other (See Remarks) Three Phase Electric No Heating
Other (See Remarks)

Water Sewer
Public Septic
Ask for Steven Spengler
Berger Realty Inc
3160 Asbury Avenue, Ocean City
Call: 609-399-0076
Email to: srs@bergerrealty.com