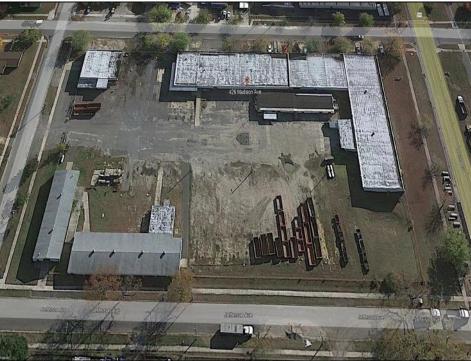

## COMMENTS

Woodbine Industrial Location Multiple Addresses, Woodbine, NJ Attention investors and business owners! Discover an incredible opportunity at the Woodbine Industrial Park. This expansive property offers a total of 46,263 square feet across four buildings, providing ample space for a variety of businesses. Located in the Industrial District, with the convenience of being close to Woodbine Airport, this property is set in a prime location. The premises include a 30,600 square foot building with a 16-foot clearance, making it suitable for a wide range of warehouse operations. Three additional buildings of 7,707, 3,600, and 4,356 square feet offer versatile spaces for various uses. The property is also equipped with a loading dock, ensuring efficient logistics. Spanning across 4.33 acres, the property is zoned for DLIM and has utilities in place, including AC Electric (480v, 3-Phase 1,200 Amp), water from Woodbine MUA, and septic system. With a fenced perimeter, your privacy and security are ensured. Don't miss this incredible investment opportunity. Explore the potential of the Woodbine Industrial Location and take advantage of its strategic location and versatile buildings. Schedule your viewing today!