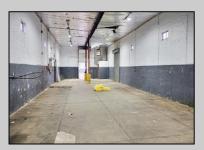

## COMMENTS

Woodbine Industrial Location Multiple Addresses, Woodbine, NJ Attention investors and business owners! Discover an incredible opportunity at the Woodbine Industrial Park. This expansive property offers a total of 46,263 square feet across four buildings, providing ample space for a variety of businesses. Located in the Industrial District, with the convenience of being close to Woodbine Airport, this property is set in a prime location. The premises include a 30,600 square foot building with a 16-foot clearance, making it suitable for a wide range of warehouse operations. Three additional buildings of 7,707, 3,600, and 4,356 square feet offer versatile spaces for various uses. The property is also equipped with a loading dock, ensuring efficient logistics. Spanning across 4.33 acres, the property is zoned for DLIM and has utilities in place, including AC Electric (480v, 3-Phase 1,200 Amp), water from Woodbine MUA, and septic system. With a fenced perimeter, your privacy and security are ensured. Don't miss this incredible investment opportunity. Explore the potential of the Woodbine Industrial Location and take advantage of its strategic location and versatile buildings. Schedule your viewing today!

## **PROPERTY DETAILS**

Exterior OutsideFeatures InteriorFeatures Heating
Block Other (See Remarks) Three Phase Electric No Heating
Other (See Remarks)

Water Sewer
Public Septic
Ask for Steven Spengler
Berger Realty Inc
3160 Asbury Avenue, Ocean City
Call: 609-399-0076
Email to: srs@bergerrealty.com