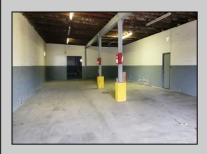

## COMMENTS

Woodbine Industrial Location Multiple Addresses, Woodbine, NJ Attention investors and business owners! Discover an incredible opportunity at the Woodbine Industrial Park. This expansive property offers a total of 46,263 square feet across four buildings, providing ample space for a variety of businesses. Located in the Industrial District, with the convenience of being close to Woodbine Airport, this property is set in a prime location. The premises include a 30,600 square foot building with a 16-foot clearance, making it suitable for a wide range of warehouse operations. Three additional buildings of 7,707, 3,600, and 4,356 square feet offer versatile spaces for various uses. The property is also equipped with a loading dock, ensuring efficient logistics. Spanning across 4.33 acres, the property is zoned for DLIM and has utilities in place, including AC Electric (480v, 3-Phase 1,200 Amp), water from Woodbine MUA, and septic system. With a fenced perimeter, your privacy and security are ensured. Don't miss this incredible investment opportunity. Explore the potential of the Woodbine Industrial Location and take advantage of its strategic location and versatile buildings. Schedule your viewing today!

## **PROPERTY DETAILS**

Exterior OutsideFeatures InteriorFeatures Heating
Block Other (See Remarks) Three Phase Electric No Heating
Other (See Remarks)

Water Sewer
Public Septic
Ask for Steven Spengler
Berger Realty Inc
3160 Asbury Avenue, Ocean City
Call: 609-399-0076
Email to: srs@bergerrealty.com