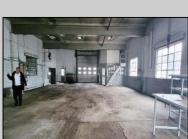

## COMMENTS

Woodbine Industrial Location Multiple Addresses, Woodbine, NJ Attention investors and business owners! Discover an incredible opportunity at the Woodbine Industrial Park. This expansive property offers a total of 46,263 square feet across four buildings, providing ample space for a variety of businesses. Located in the Industrial District, with the convenience of being close to Woodbine Airport, this property is set in a prime location. The premises include a 30,600 square foot building with a 16-foot clearance, making it suitable for a wide range of warehouse operations. Three additional buildings of 7,707, 3,600, and 4,356 square feet offer versatile spaces for various uses. The property is also equipped with a loading dock, ensuring efficient logistics. Spanning across 4.33 acres, the property is zoned for DLIM and has utilities in place, including AC Electric (480v, 3-Phase 1,200 Amp), water from Woodbine MUA, and septic system. With a fenced perimeter, your privacy and security are ensured. Don't miss this incredible investment opportunity. Explore the potential of the Woodbine Industrial Location and take advantage of its strategic location and versatile buildings. Schedule your viewing today!

## **PROPERTY DETAILS**

Exterior OutsideFeatures InteriorFeatures Heating
Block Other (See Remarks) Three Phase Electric No Heating
Other (See Remarks)

Water Sewer
Public Septic
Ask for Steven Spengler
Berger Realty Inc
3160 Asbury Avenue, Ocean City
Call: 609-399-0076
Email to: srs@bergerrealty.com