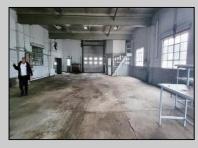

## COMMENTS

Woodbine Industrial Location Multiple Addresses, Woodbine, NJ Attention investors and business owners! Discover an incredible opportunity at the Woodbine Industrial Park. This expansive property offers a total of 46,263 square feet across four buildings, providing ample space for a variety of businesses. Located in the Industrial District, with the convenience of being close to Woodbine Airport, this property is set in a prime location. The premises include a 30,600 square foot building with a 16-foot clearance, making it suitable for a wide range of warehouse operations. Three additional buildings of 7,707, 3,600, and 4,356 square feet offer versatile spaces for various uses. The property is also equipped with a loading dock, ensuring efficient logistics. Spanning across 4.33 acres, the property is zoned for DLIM and has utilities in place, including AC Electric (480v, 3-Phase 1,200 Amp), water from Woodbine MUA, and septic system. With a fenced perimeter, your privacy and security are ensured. Don/'t miss this incredible investment opportunity. Explore the potential of the Woodbine Industrial Location and take advantage of its strategic location and versatile buildings. Schedule your viewing today! **PROPERTY DETAILS** 