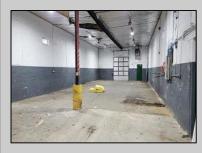

## COMMENTS

Woodbine Industrial Location Multiple Addresses, Woodbine, NJ Attention investors and business owners! Discover an incredible opportunity at the Woodbine Industrial Park. This expansive property offers a total of 46,263 square feet across four buildings, providing ample space for a variety of businesses. Located in the Industrial District, with the convenience of being close to Woodbine Airport, this property is set in a prime location. The premises include a 30,600 square foot building with a 16-foot clearance, making it suitable for a wide range of warehouse operations. Three additional buildings of 7,707, 3,600, and 4,356 square feet offer versatile spaces for various uses. The property is also equipped with a loading dock, ensuring efficient logistics. Spanning across 4.33 acres, the property is zoned for DLIM and has utilities in place, including AC Electric (480v, 3-Phase 1,200 Amp), water from Woodbine MUA, and septic system. With a fenced perimeter, your privacy and security are ensured. Don/'t miss this incredible investment opportunity. Explore the potential of the Woodbine Industrial Location and take advantage of its strategic location and versatile buildings. Schedule your viewing today! **PROPERTY DETAILS** 