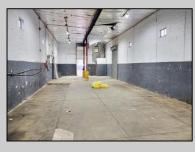

## COMMENTS

Woodbine Industrial Location Multiple Addresses, Woodbine, NJ Attention investors and business owners! Discover an incredible opportunity at the Woodbine Industrial Park. This expansive property offers a total of 46,263 square feet across four buildings, providing ample space for a variety of businesses. Located in the Industrial District, with the convenience of being close to Woodbine Airport, this property is set in a prime location. The premises include a 30,600 square foot building with a 16-foot clearance, making it suitable for a wide range of warehouse operations. Three additional buildings of 7,707, 3,600, and 4,356 square feet offer versatile spaces for various uses. The property is also equipped with a loading dock, ensuring efficient logistics. Spanning across 4.33 acres, the property is zoned for DLIM and has utilities in place, including AC Electric (480v, 3-Phase 1,200 Amp), water from Woodbine MUA, and septic system. With a fenced perimeter, your privacy and security are ensured. Don/'t miss this incredible investment opportunity. Explore the potential of the Woodbine Industrial Location and take advantage of its strategic location and versatile buildings. Schedule your viewing today! **PROPERTY DETAILS** 