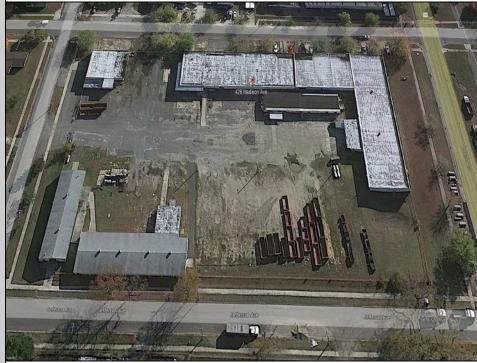

## COMMENTS

Woodbine Industrial Location Multiple Addresses, Woodbine, NJ Attention investors and business owners! Discover an incredible opportunity at the Woodbine Industrial Park. This expansive property offers a total of 46,263 square feet across four buildings, providing ample space for a variety of businesses. Located in the Industrial District, with the convenience of being close to Woodbine Airport, this property is set in a prime location. The premises include a 30,600 square foot building with a 16-foot clearance, making it suitable for a wide range of warehouse operations. Three additional buildings of 7,707, 3,600, and 4,356 square feet offer versatile spaces for various uses. The property is also equipped with a loading dock, ensuring efficient logistics. Spanning across 4.33 acres, the property is zoned for DLIM and has utilities in place, including AC Electric (480v, 3-Phase 1,200 Amp), water from Woodbine MUA, and septic system. With a fenced perimeter, your privacy and security are ensured. Don/'t miss this incredible investment opportunity. Explore the potential of the Woodbine Industrial Location and take advantage of its strategic location and versatile buildings. Schedule your viewing today! **PROPERTY DETAILS** 