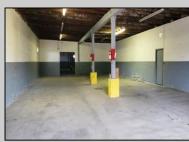

## COMMENTS

Woodbine Industrial Location Multiple Addresses, Woodbine, NJ Attention investors and business owners! Discover an incredible opportunity at the Woodbine Industrial Park. This expansive property offers a total of 46,263 square feet across four buildings, providing ample space for a variety of businesses. Located in the Industrial District, with the convenience of being close to Woodbine Airport, this property is set in a prime location. The premises include a 30,600 square foot building with a 16-foot clearance, making it suitable for a wide range of warehouse operations. Three additional buildings of 7,707, 3,600, and 4,356 square feet offer versatile spaces for various uses. The property is also equipped with a loading dock, ensuring efficient logistics. Spanning across 4.33 acres, the property is zoned for DLIM and has utilities in place, including AC Electric (480v, 3-Phase 1,200 Amp), water from Woodbine MUA, and septic system. With a fenced perimeter, your privacy and security are ensured. Don/'t miss this incredible investment opportunity. Explore the potential of the Woodbine Industrial Location and take advantage of its strategic location and versatile buildings. Schedule your viewing today! **PROPERTY DETAILS** 