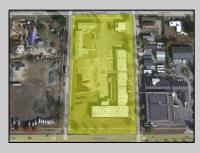

## COMMENTS

Woodbine Industrial Location Multiple Addresses, Woodbine, NJ Attention investors and business owners! Discover an incredible opportunity at the Woodbine Industrial Park. This expansive property offers a total of 46,263 square feet across four buildings, providing ample space for a variety of businesses. Located in the Industrial District, with the convenience of being close to Woodbine Airport, this property is set in a prime location. The premises include a 30,600 square foot building with a 16-foot clearance, making it suitable for a wide range of warehouse operations. Three additional buildings of 7,707, 3,600, and 4,356 square feet offer versatile spaces for various uses. The property is also equipped with a loading dock, ensuring efficient logistics. Spanning across 4.33 acres, the property is zoned for DLIM and has utilities in place, including AC Electric (480v, 3-Phase 1,200 Amp), water from Woodbine MUA, and septic system. With a fenced perimeter, your privacy and security are ensured. Don/'t miss this incredible investment opportunity. Explore the potential of the Woodbine Industrial Location and take advantage of its strategic location and versatile buildings. Schedule your viewing today! **PROPERTY DETAILS** 