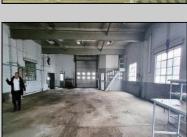

## **COMMENTS**

Woodbine Industrial Location Multiple Addresses, Woodbine, NJ Attention investors and business owners! Discover an incredible opportunity at the Woodbine Industrial Park. This expansive property offers a total of 46,263 square feet across four buildings, providing ample space for a variety of businesses. Located in the Industrial District, with the convenience of being close to Woodbine Airport, this property is set in a prime location. The premises include a 30,600 square foot building with a 16-foot clearance, making it suitable for a wide range of warehouse operations. Three additional buildings of 7,707, 3,600, and 4,356 square feet offer versatile spaces for various uses. The property is also equipped with a loading dock, ensuring efficient logistics. Spanning across 4.33 acres, the property is zoned for DLIM and has utilities in place, including AC Electric (480v, 3-Phase 1,200 Amp), water from Woodbine MUA, and septic system. With a fenced perimeter, your privacy and security are ensured. Don't miss this incredible investment opportunity. Explore the potential of the Woodbine Industrial Location and take advantage of its strategic location and versatile buildings. Schedule your viewing today!

## **PROPERTY DETAILS**

Exterior OutsideFeatures InteriorFeatures Heating
Block Other (See Remarks) Three Phase Electric No Heating
Other (See Remarks)

Water Sewer
Public Septic
Ask for Sara Varani
Berger Realty Inc
3160 Asbury Avenue, Ocean City
Call: 609-399-0076
Email to: sev@bergerrealty.com