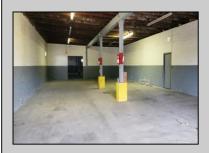

## **COMMENTS**

Woodbine Industrial Location Multiple Addresses, Woodbine, NJ Attention investors and business owners! Discover an incredible opportunity at the Woodbine Industrial Park. This expansive property offers a total of 46,263 square feet across four buildings, providing ample space for a variety of businesses. Located in the Industrial District, with the convenience of being close to Woodbine Airport, this property is set in a prime location. The premises include a 30,600 square foot building with a 16-foot clearance, making it suitable for a wide range of warehouse operations. Three additional buildings of 7,707, 3,600, and 4,356 square feet offer versatile spaces for various uses. The property is also equipped with a loading dock, ensuring efficient logistics. Spanning across 4.33 acres, the property is zoned for DLIM and has utilities in place, including AC Electric (480v, 3-Phase 1,200 Amp), water from Woodbine MUA, and septic system. With a fenced perimeter, your privacy and security are ensured. Don't miss this incredible investment opportunity. Explore the potential of the Woodbine Industrial Location and take advantage of its strategic location and versatile buildings. Schedule your viewing today!

## **PROPERTY DETAILS**

Exterior OutsideFeatures InteriorFeatures Heating
Block Other (See Remarks) Three Phase Electric No Heating
Other (See Remarks)

Water Sewer
Public Septic
Ask for Sara Varani
Berger Realty Inc
3160 Asbury Avenue, Ocean City
Call: 609-399-0076
Email to: sev@bergerrealty.com