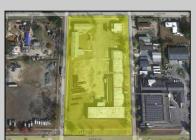

## **COMMENTS**

Woodbine Industrial Location Multiple Addresses, Woodbine, NJ Attention investors and business owners! Discover an incredible opportunity at the Woodbine Industrial Park. This expansive property offers a total of 46,263 square feet across four buildings, providing ample space for a variety of businesses. Located in the Industrial District, with the convenience of being close to Woodbine Airport, this property is set in a prime location. The premises include a 30,600 square foot building with a 16-foot clearance, making it suitable for a wide range of warehouse operations. Three additional buildings of 7,707, 3,600, and 4,356 square feet offer versatile spaces for various uses. The property is also equipped with a loading dock, ensuring efficient logistics. Spanning across 4.33 acres, the property is zoned for DLIM and has utilities in place, including AC Electric (480v, 3-Phase 1,200 Amp), water from Woodbine MUA, and septic system. With a fenced perimeter, your privacy and security are ensured. Don't miss this incredible investment opportunity. Explore the potential of the Woodbine Industrial Location and take advantage of its strategic location and versatile buildings. Schedule your viewing today!