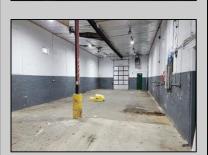

## **COMMENTS**

Woodbine Industrial Location Multiple Addresses, Woodbine, NJ Attention investors and business owners! Discover an incredible opportunity at the Woodbine Industrial Park. This expansive property offers a total of 46,263 square feet across four buildings, providing ample space for a variety of businesses. Located in the Industrial District, with the convenience of being close to Woodbine Airport, this property is set in a prime location. The premises include a 30,600 square foot building with a 16-foot clearance, making it suitable for a wide range of warehouse operations. Three additional buildings of 7,707, 3,600, and 4,356 square feet offer versatile spaces for various uses. The property is also equipped with a loading dock, ensuring efficient logistics. Spanning across 4.33 acres, the property is zoned for DLIM and has utilities in place, including AC Electric (480v, 3-Phase 1,200 Amp), water from Woodbine MUA, and septic system. With a fenced perimeter, your privacy and security are ensured. Don't miss this incredible investment opportunity. Explore the potential of the Woodbine Industrial Location and take advantage of its strategic location and versatile buildings. Schedule your viewing today!

## **PROPERTY DETAILS**

Exterior OutsideFeatures InteriorFeatures Heating
Block Other (See Remarks) Three Phase Electric No Heating
Other (See Remarks)

Water Sewer
Public Septic
Ask for Sara Varani
Berger Realty Inc
3160 Asbury Avenue, Ocean City
Call: 609-399-0076
Email to: sev@bergerrealty.com