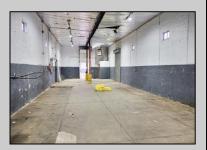

## **COMMENTS**

Woodbine Industrial Location Multiple Addresses, Woodbine, NJ Attention investors and business owners! Discover an incredible opportunity at the Woodbine Industrial Park. This expansive property offers a total of 46,263 square feet across four buildings, providing ample space for a variety of businesses. Located in the Industrial District, with the convenience of being close to Woodbine Airport, this property is set in a prime location. The premises include a 30,600 square foot building with a 16-foot clearance, making it suitable for a wide range of warehouse operations. Three additional buildings of 7,707, 3,600, and 4,356 square feet offer versatile spaces for various uses. The property is also equipped with a loading dock, ensuring efficient logistics. Spanning across 4.33 acres, the property is zoned for DLIM and has utilities in place, including AC Electric (480v, 3-Phase 1,200 Amp), water from Woodbine MUA, and septic system. With a fenced perimeter, your privacy and security are ensured. Don't miss this incredible investment opportunity. Explore the potential of the Woodbine Industrial Location and take advantage of its strategic location and versatile buildings. Schedule your viewing today!

## **PROPERTY DETAILS**

Exterior OutsideFeatures InteriorFeatures Heating
Block Other (See Remarks) Three Phase Electric No Heating
Other (See Remarks)

Water Sewer
Public Septic
Ask for Sara Varani
Berger Realty Inc
3160 Asbury Avenue, Ocean City
Call: 609-399-0076
Email to: sev@bergerrealty.com