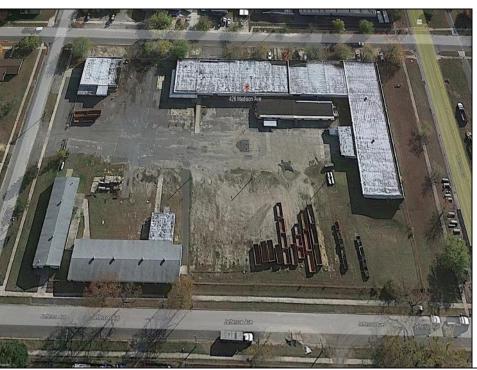

## **COMMENTS**

Woodbine Industrial Location Multiple Addresses, Woodbine, NJ Attention investors and business owners! Discover an incredible opportunity at the Woodbine Industrial Park. This expansive property offers a total of 46,263 square feet across four buildings, providing ample space for a variety of businesses. Located in the Industrial District, with the convenience of being close to Woodbine Airport, this property is set in a prime location. The premises include a 30,600 square foot building with a 16-foot clearance, making it suitable for a wide range of warehouse operations. Three additional buildings of 7,707, 3,600, and 4,356 square feet offer versatile spaces for various uses. The property is also equipped with a loading dock, ensuring efficient logistics. Spanning across 4.33 acres, the property is zoned for DLIM and has utilities in place, including AC Electric (480v, 3-Phase 1,200 Amp), water from Woodbine MUA, and septic system. With a fenced perimeter, your privacy and security are ensured. Don't miss this incredible investment opportunity. Explore the potential of the Woodbine Industrial Location and take advantage of its strategic location and versatile buildings. Schedule your viewing today!