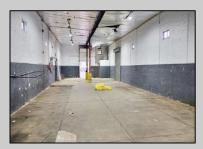

## **COMMENTS**

Woodbine Industrial Location Multiple Addresses, Woodbine, NJ Attention investors and business owners! Discover an incredible opportunity at the Woodbine Industrial Park. This expansive property offers a total of 46,263 square feet across four buildings, providing ample space for a variety of businesses. Located in the Industrial District, with the convenience of being close to Woodbine Airport, this property is set in a prime location. The premises include a 30,600 square foot building with a 16-foot clearance, making it suitable for a wide range of warehouse operations. Three additional buildings of 7,707, 3,600, and 4,356 square feet offer versatile spaces for various uses. The property is also equipped with a loading dock, ensuring efficient logistics. Spanning across 4.33 acres, the property is zoned for DLIM and has utilities in place, including AC Electric (480v, 3-Phase 1,200 Amp), water from Woodbine MUA, and septic system. With a fenced perimeter, your privacy and security are ensured. Don't miss this incredible investment opportunity. Explore the potential of the Woodbine Industrial Location and take advantage of its strategic location and versatile buildings. Schedule your viewing today!