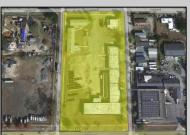

## **COMMENTS**

Woodbine Industrial Location Multiple Addresses, Woodbine, NJ Attention investors and business owners! Discover an incredible opportunity at the Woodbine Industrial Park. This expansive property offers a total of 46,263 square feet across four buildings, providing ample space for a variety of businesses. Located in the Industrial District, with the convenience of being close to Woodbine Airport, this property is set in a prime location. The premises include a 30,600 square foot building with a 16-foot clearance, making it suitable for a wide range of warehouse operations. Three additional buildings of 7,707, 3,600, and 4,356 square feet offer versatile spaces for various uses. The property is also equipped with a loading dock, ensuring efficient logistics. Spanning across 4.33 acres, the property is zoned for DLIM and has utilities in place, including AC Electric (480v, 3-Phase 1,200 Amp), water from Woodbine MUA, and septic system. With a fenced perimeter, your privacy and security are ensured. Don't miss this incredible investment opportunity. Explore the potential of the Woodbine Industrial Location and take advantage of its strategic location and versatile buildings. Schedule your viewing today!