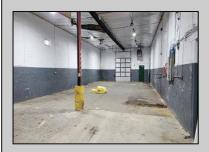

## **COMMENTS**

Woodbine Industrial Location Multiple Addresses, Woodbine, NJ Attention investors and business owners! Discover an incredible opportunity at the Woodbine Industrial Park. This expansive property offers a total of 46,263 square feet across four buildings, providing ample space for a variety of businesses. Located in the Industrial District, with the convenience of being close to Woodbine Airport, this property is set in a prime location. The premises include a 30,600 square foot building with a 16-foot clearance, making it suitable for a wide range of warehouse operations. Three additional buildings of 7,707, 3,600, and 4,356 square feet offer versatile spaces for various uses. The property is also equipped with a loading dock, ensuring efficient logistics. Spanning across 4.33 acres, the property is zoned for DLIM and has utilities in place, including AC Electric (480v, 3-Phase 1,200 Amp), water from Woodbine MUA, and septic system. With a fenced perimeter, your privacy and security are ensured. Don't miss this incredible investment opportunity. Explore the potential of the Woodbine Industrial Location and take advantage of its strategic location and versatile buildings. Schedule your viewing today!