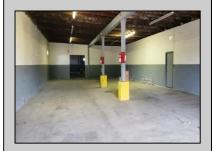

## **COMMENTS**

Woodbine Industrial Location Multiple Addresses, Woodbine, NJ Attention investors and business owners! Discover an incredible opportunity at the Woodbine Industrial Park. This expansive property offers a total of 46,263 square feet across four buildings, providing ample space for a variety of businesses. Located in the Industrial District, with the convenience of being close to Woodbine Airport, this property is set in a prime location. The premises include a 30,600 square foot building with a 16-foot clearance, making it suitable for a wide range of warehouse operations. Three additional buildings of 7,707, 3,600, and 4,356 square feet offer versatile spaces for various uses. The property is also equipped with a loading dock, ensuring efficient logistics. Spanning across 4.33 acres, the property is zoned for DLIM and has utilities in place, including AC Electric (480v, 3-Phase 1,200 Amp), water from Woodbine MUA, and septic system. With a fenced perimeter, your privacy and security are ensured. Don't miss this incredible investment opportunity. Explore the potential of the Woodbine Industrial Location and take advantage of its strategic location and versatile buildings. Schedule your viewing today!

## **PROPERTY DETAILS**

Exterior OutsideFeatures InteriorFeatures Heating
Block Other (See Remarks) Three Phase Electric No Heating
Other (See Remarks)

Water Sewer
Public Septic
Ask for Rita Gatto
Berger Realty Inc
3160 Asbury Avenue, Ocean City
Call: 609-399-0076
Email to: rmg@bergerrealty.com