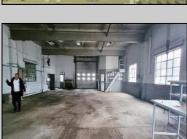

## **COMMENTS**

Woodbine Industrial Location Multiple Addresses, Woodbine, NJ Attention investors and business owners! Discover an incredible opportunity at the Woodbine Industrial Park. This expansive property offers a total of 46,263 square feet across four buildings, providing ample space for a variety of businesses. Located in the Industrial District, with the convenience of being close to Woodbine Airport, this property is set in a prime location. The premises include a 30,600 square foot building with a 16-foot clearance, making it suitable for a wide range of warehouse operations. Three additional buildings of 7,707, 3,600, and 4,356 square feet offer versatile spaces for various uses. The property is also equipped with a loading dock, ensuring efficient logistics. Spanning across 4.33 acres, the property is zoned for DLIM and has utilities in place, including AC Electric (480v, 3-Phase 1,200 Amp), water from Woodbine MUA, and septic system. With a fenced perimeter, your privacy and security are ensured. Don't miss this incredible investment opportunity. Explore the potential of the Woodbine Industrial Location and take advantage of its strategic location and versatile buildings. Schedule your viewing today!