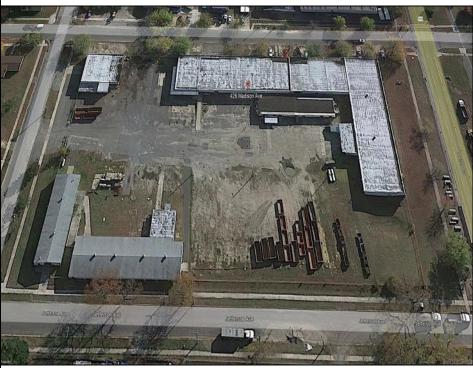

## **COMMENTS**

Woodbine Industrial Location Multiple Addresses, Woodbine, NJ Attention investors and business owners! Discover an incredible opportunity at the Woodbine Industrial Park. This expansive property offers a total of 46,263 square feet across four buildings, providing ample space for a variety of businesses. Located in the Industrial District, with the convenience of being close to Woodbine Airport, this property is set in a prime location. The premises include a 30,600 square foot building with a 16-foot clearance, making it suitable for a wide range of warehouse operations. Three additional buildings of 7,707, 3,600, and 4,356 square feet offer versatile spaces for various uses. The property is also equipped with a loading dock, ensuring efficient logistics. Spanning across 4.33 acres, the property is zoned for DLIM and has utilities in place, including AC Electric (480v, 3-Phase 1,200 Amp), water from Woodbine MUA, and septic system. With a fenced perimeter, your privacy and security are ensured. Don't miss this incredible investment opportunity. Explore the potential of the Woodbine Industrial Location and take advantage of its strategic location and versatile buildings. Schedule your viewing today!