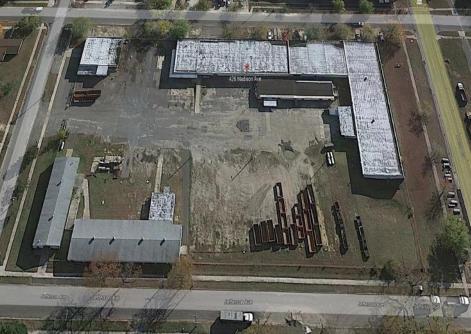

## **COMMENTS**

Woodbine Industrial Location Multiple Addresses, Woodbine, NJ Attention investors and business owners! Discover an incredible opportunity at the Woodbine Industrial Park. This expansive property offers a total of 46,263 square feet across four buildings, providing ample space for a variety of businesses. Located in the Industrial District, with the convenience of being close to Woodbine Airport, this property is set in a prime location. The premises include a 30,600 square foot building with a 16-foot clearance, making it suitable for a wide range of warehouse operations. Three additional buildings of 7,707, 3,600, and 4,356 square feet offer versatile spaces for various uses. The property is also equipped with a loading dock, ensuring efficient logistics. Spanning across 4.33 acres, the property is zoned for DLIM and has utilities in place, including AC Electric (480v, 3-Phase 1,200 Amp), water from Woodbine MUA, and septic system. With a fenced perimeter, your privacy and security are ensured. Don't miss this incredible investment opportunity. Explore the potential of the Woodbine Industrial Location and take advantage of its strategic location and versatile buildings. Schedule your viewing today!