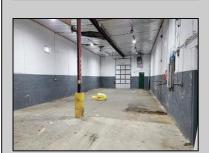

## **COMMENTS**

Woodbine Industrial Location Multiple Addresses, Woodbine, NJ Attention investors and business owners! Discover an incredible opportunity at the Woodbine Industrial Park. This expansive property offers a total of 46,263 square feet across four buildings, providing ample space for a variety of businesses. Located in the Industrial District, with the convenience of being close to Woodbine Airport, this property is set in a prime location. The premises include a 30,600 square foot building with a 16-foot clearance, making it suitable for a wide range of warehouse operations. Three additional buildings of 7,707, 3,600, and 4,356 square feet offer versatile spaces for various uses. The property is also equipped with a loading dock, ensuring efficient logistics. Spanning across 4.33 acres, the property is zoned for DLIM and has utilities in place, including AC Electric (480v, 3-Phase 1,200 Amp), water from Woodbine MUA, and septic system. With a fenced perimeter, your privacy and security are ensured. Don't miss this incredible investment opportunity. Explore the potential of the Woodbine Industrial Location and take advantage of its strategic location and versatile buildings. Schedule your viewing today!