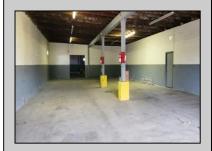

## **COMMENTS**

Woodbine Industrial Location Multiple Addresses, Woodbine, NJ Attention investors and business owners! Discover an incredible opportunity at the Woodbine Industrial Park. This expansive property offers a total of 46,263 square feet across four buildings, providing ample space for a variety of businesses. Located in the Industrial District, with the convenience of being close to Woodbine Airport, this property is set in a prime location. The premises include a 30,600 square foot building with a 16-foot clearance, making it suitable for a wide range of warehouse operations. Three additional buildings of 7,707, 3,600, and 4,356 square feet offer versatile spaces for various uses. The property is also equipped with a loading dock, ensuring efficient logistics. Spanning across 4.33 acres, the property is zoned for DLIM and has utilities in place, including AC Electric (480v, 3-Phase 1,200 Amp), water from Woodbine MUA, and septic system. With a fenced perimeter, your privacy and security are ensured. Don't miss this incredible investment opportunity. Explore the potential of the Woodbine Industrial Location and take advantage of its strategic location and versatile buildings. Schedule your viewing today!