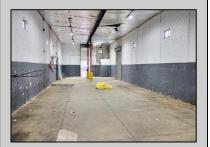

## **COMMENTS**

Woodbine Industrial Location Multiple Addresses, Woodbine, NJ Attention investors and business owners! Discover an incredible opportunity at the Woodbine Industrial Park. This expansive property offers a total of 46,263 square feet across four buildings, providing ample space for a variety of businesses. Located in the Industrial District, with the convenience of being close to Woodbine Airport, this property is set in a prime location. The premises include a 30,600 square foot building with a 16-foot clearance, making it suitable for a wide range of warehouse operations. Three additional buildings of 7,707, 3,600, and 4,356 square feet offer versatile spaces for various uses. The property is also equipped with a loading dock, ensuring efficient logistics. Spanning across 4.33 acres, the property is zoned for DLIM and has utilities in place, including AC Electric (480v, 3-Phase 1,200 Amp), water from Woodbine MUA, and septic system. With a fenced perimeter, your privacy and security are ensured. Don't miss this incredible investment opportunity. Explore the potential of the Woodbine Industrial Location and take advantage of its strategic location and versatile buildings. Schedule your viewing today!