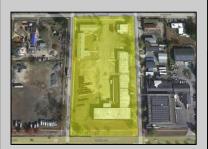

## **COMMENTS**

Woodbine Industrial Location Multiple Addresses, Woodbine, NJ Attention investors and business owners! Discover an incredible opportunity at the Woodbine Industrial Park. This expansive property offers a total of 46,263 square feet across four buildings, providing ample space for a variety of businesses. Located in the Industrial District, with the convenience of being close to Woodbine Airport, this property is set in a prime location. The premises include a 30,600 square foot building with a 16-foot clearance, making it suitable for a wide range of warehouse operations. Three additional buildings of 7,707, 3,600, and 4,356 square feet offer versatile spaces for various uses. The property is also equipped with a loading dock, ensuring efficient logistics. Spanning across 4.33 acres, the property is zoned for DLIM and has utilities in place, including AC Electric (480v, 3-Phase 1,200 Amp), water from Woodbine MUA, and septic system. With a fenced perimeter, your privacy and security are ensured. Don't miss this incredible investment opportunity. Explore the potential of the Woodbine Industrial Location and take advantage of its strategic location and versatile buildings. Schedule your viewing today!