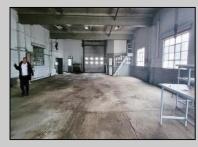

## COMMENTS

Woodbine Industrial Location Multiple Addresses, Woodbine, NJ Attention investors and business owners! Discover an incredible opportunity at the Woodbine Industrial Park. This expansive property offers a total of 46,263 square feet across four buildings, providing ample space for a variety of businesses. Located in the Industrial District, with the convenience of being close to Woodbine Airport, this property is set in a prime location. The premises include a 30,600 square foot building with a 16-foot clearance, making it suitable for a wide range of warehouse operations. Three additional buildings of 7,707, 3,600, and 4,356 square feet offer versatile spaces for various uses. The property is also equipped with a loading dock, ensuring efficient logistics. Spanning across 4.33 acres, the property is zoned for DLIM and has utilities in place, including AC Electric (480v, 3-Phase 1,200 Amp), water from Woodbine MUA, and septic system. With a fenced perimeter, your privacy and security are ensured. Don\'t miss this incredible investment opportunity. Explore the potential of the Woodbine Industrial Location and take advantage of its strategic location and versatile buildings. Schedule your viewing today!