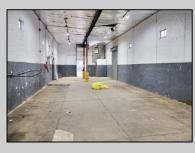

## COMMENTS

Woodbine Industrial Location Multiple Addresses, Woodbine, NJ Attention investors and business owners! Discover an incredible opportunity at the Woodbine Industrial Park. This expansive property offers a total of 46,263 square feet across four buildings, providing ample space for a variety of businesses. Located in the Industrial District, with the convenience of being close to Woodbine Airport, this property is set in a prime location. The premises include a 30,600 square foot building with a 16-foot clearance, making it suitable for a wide range of warehouse operations. Three additional buildings of 7,707, 3,600, and 4,356 square feet offer versatile spaces for various uses. The property is also equipped with a loading dock, ensuring efficient logistics. Spanning across 4.33 acres, the property is zoned for DLIM and has utilities in place, including AC Electric (480v, 3-Phase 1,200 Amp), water from Woodbine MUA, and septic system. With a fenced perimeter, your privacy and security are ensured. Don\'t miss this incredible investment opportunity. Explore the potential of the Woodbine Industrial Location and take advantage of its strategic location and versatile buildings. Schedule your viewing today!