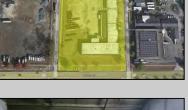

## **COMMENTS**

Woodbine Industrial Location Multiple Addresses, Woodbine, NJ Attention investors and business owners! Discover an incredible opportunity at the Woodbine Industrial Park. This expansive property offers a total of 46,263 square feet across four buildings, providing ample space for a variety of businesses. Located in the Industrial District, with the convenience of being close to Woodbine Airport, this property is set in a prime location. The premises include a 30,600 square foot building with a 16-foot clearance, making it suitable for a wide range of warehouse operations. Three additional buildings of 7,707, 3,600, and 4,356 square feet offer versatile spaces for various uses. The property is also equipped with a loading dock, ensuring efficient logistics. Spanning across 4.33 acres, the property is zoned for DLIM and has utilities in place, including AC Electric (480v, 3-Phase 1,200 Amp), water from Woodbine MUA, and septic system. With a fenced perimeter, your privacy and security are ensured. Don\'t miss this incredible investment opportunity. Explore the potential of the Woodbine Industrial Location and take advantage of its strategic location and versatile buildings. Schedule your viewing today!