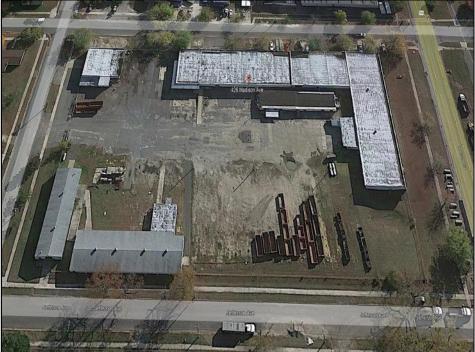

## **COMMENTS**

Woodbine Industrial Location Multiple Addresses, Woodbine, NJ Attention investors and business owners! Discover an incredible opportunity at the Woodbine Industrial Park. This expansive property offers a total of 46,263 square feet across four buildings, providing ample space for a variety of businesses. Located in the Industrial District, with the convenience of being close to Woodbine Airport, this property is set in a prime location. The premises include a 30,600 square foot building with a 16-foot clearance, making it suitable for a wide range of warehouse operations. Three additional buildings of 7,707, 3,600, and 4,356 square feet offer versatile spaces for various uses. The property is also equipped with a loading dock, ensuring efficient logistics. Spanning across 4.33 acres, the property is zoned for DLIM and has utilities in place, including AC Electric (480v, 3-Phase 1,200 Amp), water from Woodbine MUA, and septic system. With a fenced perimeter, your privacy and security are ensured. Don\'t miss this incredible investment opportunity. Explore the potential of the Woodbine Industrial Location and take advantage of its strategic location and versatile buildings. Schedule your viewing today!