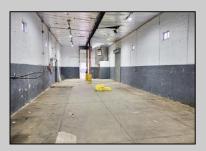

## **COMMENTS**

Woodbine Industrial Location Multiple Addresses, Woodbine, NJ Attention investors and business owners! Discover an incredible opportunity at the Woodbine Industrial Park. This expansive property offers a total of 46,263 square feet across four buildings, providing ample space for a variety of businesses. Located in the Industrial District, with the convenience of being close to Woodbine Airport, this property is set in a prime location. The premises include a 30,600 square foot building with a 16-foot clearance, making it suitable for a wide range of warehouse operations. Three additional buildings of 7,707, 3,600, and 4,356 square feet offer versatile spaces for various uses. The property is also equipped with a loading dock, ensuring efficient logistics. Spanning across 4.33 acres, the property is zoned for DLIM and has utilities in place, including AC Electric (480v, 3-Phase 1,200 Amp), water from Woodbine MUA, and septic system. With a fenced perimeter, your privacy and security are ensured. Don\'t miss this incredible investment opportunity. Explore the potential of the Woodbine Industrial Location and take advantage of its strategic location and versatile buildings. Schedule your viewing today!