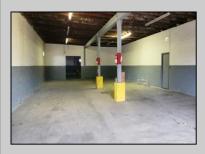

## **COMMENTS**

Woodbine Industrial Location Multiple Addresses, Woodbine, NJ Attention investors and business owners! Discover an incredible opportunity at the Woodbine Industrial Park. This expansive property offers a total of 46,263 square feet across four buildings, providing ample space for a variety of businesses. Located in the Industrial District, with the convenience of being close to Woodbine Airport, this property is set in a prime location. The premises include a 30,600 square foot building with a 16-foot clearance, making it suitable for a wide range of warehouse operations. Three additional buildings of 7,707, 3,600, and 4,356 square feet offer versatile spaces for various uses. The property is also equipped with a loading dock, ensuring efficient logistics. Spanning across 4.33 acres, the property is zoned for DLIM and has utilities in place, including AC Electric (480v, 3-Phase 1,200 Amp), water from Woodbine MUA, and septic system. With a fenced perimeter, your privacy and security are ensured. Don\'t miss this incredible investment opportunity. Explore the potential of the Woodbine Industrial Location and take advantage of its strategic location and versatile buildings. Schedule your viewing today!