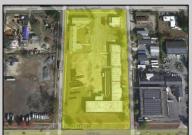

## **COMMENTS**

Woodbine Industrial Location Multiple Addresses, Woodbine, NJ Attention investors and business owners! Discover an incredible opportunity at the Woodbine Industrial Park. This expansive property offers a total of 46,263 square feet across four buildings, providing ample space for a variety of businesses. Located in the Industrial District, with the convenience of being close to Woodbine Airport, this property is set in a prime location. The premises include a 30,600 square foot building with a 16-foot clearance, making it suitable for a wide range of warehouse operations. Three additional buildings of 7,707, 3,600, and 4,356 square feet offer versatile spaces for various uses. The property is also equipped with a loading dock, ensuring efficient logistics. Spanning across 4.33 acres, the property is zoned for DLIM and has utilities in place, including AC Electric (480v, 3-Phase 1,200 Amp), water from Woodbine MUA, and septic system. With a fenced perimeter, your privacy and security are ensured. Don\'t miss this incredible investment opportunity. Explore the potential of the Woodbine Industrial Location and take advantage of its strategic location and versatile buildings. Schedule your viewing today!