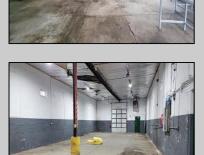

## **COMMENTS**

Woodbine Industrial Location Multiple Addresses, Woodbine, NJ Attention investors and business owners! Discover an incredible opportunity at the Woodbine Industrial Park. This expansive property offers a total of 46,263 square feet across four buildings, providing ample space for a variety of businesses. Located in the Industrial District, with the convenience of being close to Woodbine Airport, this property is set in a prime location. The premises include a 30,600 square foot building with a 16-foot clearance, making it suitable for a wide range of warehouse operations. Three additional buildings of 7,707, 3,600, and 4,356 square feet offer versatile spaces for various uses. The property is also equipped with a loading dock, ensuring efficient logistics. Spanning across 4.33 acres, the property is zoned for DLIM and has utilities in place, including AC Electric (480v, 3-Phase 1,200 Amp), water from Woodbine MUA, and septic system. With a fenced perimeter, your privacy and security are ensured. Don\'t miss this incredible investment opportunity. Explore the potential of the Woodbine Industrial Location and take advantage of its strategic location and versatile buildings. Schedule your viewing today!