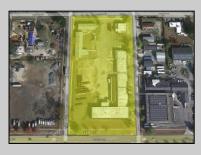

## COMMENTS

Woodbine Industrial Location Multiple Addresses, Woodbine, NJ Attention investors and business owners! Discover an incredible opportunity at the Woodbine Industrial Park. This expansive property offers a total of 46,263 square feet across four buildings, providing ample space for a variety of businesses. Located in the Industrial District, with the convenience of being close to Woodbine Airport, this property is set in a prime location. The premises include a 30,600 square foot building with a 16-foot clearance, making it suitable for a wide range of warehouse operations. Three additional buildings of 7,707, 3,600, and 4,356 square feet offer versatile spaces for various uses. The property is also equipped with a loading dock, ensuring efficient logistics. Spanning across 4.33 acres, the property is zoned for DLIM and has utilities in place, including AC Electric (480v, 3-Phase 1,200 Amp), water from Woodbine MUA, and septic system. With a fenced perimeter, your privacy and security are ensured. Don\'t miss this incredible investment opportunity. Explore the potential of the Woodbine Industrial Location and take advantage of its strategic location and versatile buildings. Schedule your viewing today!