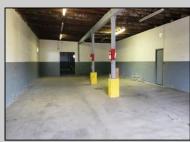

## COMMENTS

Woodbine Industrial Location Multiple Addresses, Woodbine, NJ Attention investors and business owners! Discover an incredible opportunity at the Woodbine Industrial Park. This expansive property offers a total of 46,263 square feet across four buildings, providing ample space for a variety of businesses. Located in the Industrial District, with the convenience of being close to Woodbine Airport, this property is set in a prime location. The premises include a 30,600 square foot building with a 16-foot clearance, making it suitable for a wide range of warehouse operations. Three additional buildings of 7,707, 3,600, and 4,356 square feet offer versatile spaces for various uses. The property is also equipped with a loading dock, ensuring efficient logistics. Spanning across 4.33 acres, the property is zoned for DLIM and has utilities in place, including AC Electric (480v, 3-Phase 1,200 Amp), water from Woodbine MUA, and septic system. With a fenced perimeter, your privacy and security are ensured. Don\'t miss this incredible investment opportunity. Explore the potential of the Woodbine Industrial Location and take advantage of its strategic location and versatile buildings. Schedule your viewing today!

| PROPERTY DETAILS  |                                        |                                                                 |                       |
|-------------------|----------------------------------------|-----------------------------------------------------------------|-----------------------|
| Exterior<br>Block | OutsideFeatures<br>Other (See Remarks) | InteriorFeatures<br>Three Phase Electric<br>Other (See Remarks) | Heating<br>No Heating |
| Cooling           | Call: 609-399-00                       | c<br>enue, Ocean City                                           |                       |