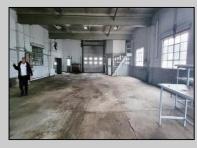

## COMMENTS

Woodbine Industrial Location Multiple Addresses, Woodbine, NJ Attention investors and business owners! Discover an incredible opportunity at the Woodbine Industrial Park. This expansive property offers a total of 46,263 square feet across four buildings, providing ample space for a variety of businesses. Located in the Industrial District, with the convenience of being close to Woodbine Airport, this property is set in a prime location. The premises include a 30,600 square foot building with a 16-foot clearance, making it suitable for a wide range of warehouse operations. Three additional buildings of 7,707, 3,600, and 4,356 square feet offer versatile spaces for various uses. The property is also equipped with a loading dock, ensuring efficient logistics. Spanning across 4.33 acres, the property is zoned for DLIM and has utilities in place, including AC Electric (480v, 3-Phase 1,200 Amp), water from Woodbine MUA, and septic system. With a fenced perimeter, your privacy and security are ensured. Don\'t miss this incredible investment opportunity. Explore the potential of the Woodbine Industrial Location and take advantage of its strategic location and versatile buildings. Schedule your viewing today!