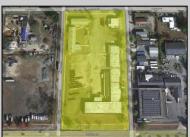

## **COMMENTS**

Woodbine Industrial Location Multiple Addresses, Woodbine, NJ Attention investors and business owners! Discover an incredible opportunity at the Woodbine Industrial Park. This expansive property offers a total of 46,263 square feet across four buildings, providing ample space for a variety of businesses. Located in the Industrial District, with the convenience of being close to Woodbine Airport, this property is set in a prime location. The premises include a 30,600 square foot building with a 16-foot clearance, making it suitable for a wide range of warehouse operations. Three additional buildings of 7,707, 3,600, and 4,356 square feet offer versatile spaces for various uses. The property is also equipped with a loading dock, ensuring efficient logistics. Spanning across 4.33 acres, the property is zoned for DLIM and has utilities in place, including AC Electric (480v, 3-Phase 1,200 Amp), water from Woodbine MUA, and septic system. With a fenced perimeter, your privacy and security are ensured. Don't miss this incredible investment opportunity. Explore the potential of the Woodbine Industrial Location and take advantage of its strategic location and versatile buildings. Schedule your viewing today!