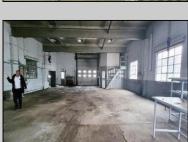

## **COMMENTS**

Woodbine Industrial Location Multiple Addresses, Woodbine, NJ Attention investors and business owners! Discover an incredible opportunity at the Woodbine Industrial Park. This expansive property offers a total of 46,263 square feet across four buildings, providing ample space for a variety of businesses. Located in the Industrial District, with the convenience of being close to Woodbine Airport, this property is set in a prime location. The premises include a 30,600 square foot building with a 16-foot clearance, making it suitable for a wide range of warehouse operations. Three additional buildings of 7,707, 3,600, and 4,356 square feet offer versatile spaces for various uses. The property is also equipped with a loading dock, ensuring efficient logistics. Spanning across 4.33 acres, the property is zoned for DLIM and has utilities in place, including AC Electric (480v, 3-Phase 1,200 Amp), water from Woodbine MUA, and septic system. With a fenced perimeter, your privacy and security are ensured. Don't miss this incredible investment opportunity. Explore the potential of the Woodbine Industrial Location and take advantage of its strategic location and versatile buildings. Schedule your viewing today!