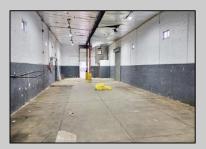

## **COMMENTS**

Woodbine Industrial Location Multiple Addresses, Woodbine, NJ Attention investors and business owners! Discover an incredible opportunity at the Woodbine Industrial Park. This expansive property offers a total of 46,263 square feet across four buildings, providing ample space for a variety of businesses. Located in the Industrial District, with the convenience of being close to Woodbine Airport, this property is set in a prime location. The premises include a 30,600 square foot building with a 16-foot clearance, making it suitable for a wide range of warehouse operations. Three additional buildings of 7,707, 3,600, and 4,356 square feet offer versatile spaces for various uses. The property is also equipped with a loading dock, ensuring efficient logistics. Spanning across 4.33 acres, the property is zoned for DLIM and has utilities in place, including AC Electric (480v, 3-Phase 1,200 Amp), water from Woodbine MUA, and septic system. With a fenced perimeter, your privacy and security are ensured. Don't miss this incredible investment opportunity. Explore the potential of the Woodbine Industrial Location and take advantage of its strategic location and versatile buildings. Schedule your viewing today!