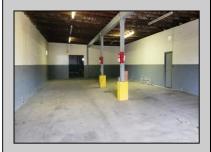

## **COMMENTS**

Woodbine Industrial Location Multiple Addresses, Woodbine, NJ Attention investors and business owners! Discover an incredible opportunity at the Woodbine Industrial Park. This expansive property offers a total of 46,263 square feet across four buildings, providing ample space for a variety of businesses. Located in the Industrial District, with the convenience of being close to Woodbine Airport, this property is set in a prime location. The premises include a 30,600 square foot building with a 16-foot clearance, making it suitable for a wide range of warehouse operations. Three additional buildings of 7,707, 3,600, and 4,356 square feet offer versatile spaces for various uses. The property is also equipped with a loading dock, ensuring efficient logistics. Spanning across 4.33 acres, the property is zoned for DLIM and has utilities in place, including AC Electric (480v, 3-Phase 1,200 Amp), water from Woodbine MUA, and septic system. With a fenced perimeter, your privacy and security are ensured. Don't miss this incredible investment opportunity. Explore the potential of the Woodbine Industrial Location and take advantage of its strategic location and versatile buildings. Schedule your viewing today!