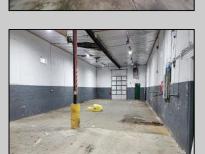

## **COMMENTS**

Woodbine Industrial Location Multiple Addresses, Woodbine, NJ Attention investors and business owners! Discover an incredible opportunity at the Woodbine Industrial Park. This expansive property offers a total of 46,263 square feet across four buildings, providing ample space for a variety of businesses. Located in the Industrial District, with the convenience of being close to Woodbine Airport, this property is set in a prime location. The premises include a 30,600 square foot building with a 16-foot clearance, making it suitable for a wide range of warehouse operations. Three additional buildings of 7,707, 3,600, and 4,356 square feet offer versatile spaces for various uses. The property is also equipped with a loading dock, ensuring efficient logistics. Spanning across 4.33 acres, the property is zoned for DLIM and has utilities in place, including AC Electric (480v, 3-Phase 1,200 Amp), water from Woodbine MUA, and septic system. With a fenced perimeter, your privacy and security are ensured. Don't miss this incredible investment opportunity. Explore the potential of the Woodbine Industrial Location and take advantage of its strategic location and versatile buildings. Schedule your viewing today!