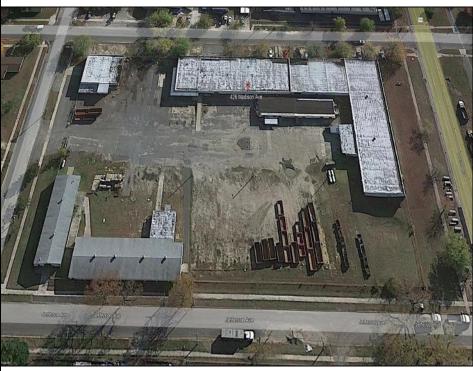

## **COMMENTS**

Woodbine Industrial Location Multiple Addresses, Woodbine, NJ Attention investors and business owners! Discover an incredible opportunity at the Woodbine Industrial Park. This expansive property offers a total of 46,263 square feet across four buildings, providing ample space for a variety of businesses. Located in the Industrial District, with the convenience of being close to Woodbine Airport, this property is set in a prime location. The premises include a 30,600 square foot building with a 16-foot clearance, making it suitable for a wide range of warehouse operations. Three additional buildings of 7,707, 3,600, and 4,356 square feet offer versatile spaces for various uses. The property is also equipped with a loading dock, ensuring efficient logistics. Spanning across 4.33 acres, the property is zoned for DLIM and has utilities in place, including AC Electric (480v, 3-Phase 1,200 Amp), water from Woodbine MUA, and septic system. With a fenced perimeter, your privacy and security are ensured. Don't miss this incredible investment opportunity. Explore the potential of the Woodbine Industrial Location and take advantage of its strategic location and versatile buildings. Schedule your viewing today!