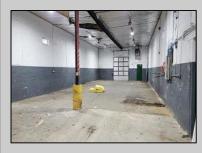

## COMMENTS

Woodbine Industrial Location Multiple Addresses, Woodbine, NJ Attention investors and business owners! Discover an incredible opportunity at the Woodbine Industrial Park. This expansive property offers a total of 46,263 square feet across four buildings, providing ample space for a variety of businesses. Located in the Industrial District, with the convenience of being close to Woodbine Airport, this property is set in a prime location. The premises include a 30,600 square foot building with a 16-foot clearance, making it suitable for a wide range of warehouse operations. Three additional buildings of 7,707, 3,600, and 4,356 square feet offer versatile spaces for various uses. The property is also equipped with a loading dock, ensuring efficient logistics. Spanning across 4.33 acres, the property is zoned for DLIM and has utilities in place, including AC Electric (480v, 3-Phase 1,200 Amp), water from Woodbine MUA, and septic system. With a fenced perimeter, your privacy and security are ensured. Don\'t miss this incredible investment opportunity. Explore the potential of the Woodbine Industrial Location and take advantage of its strategic location and versatile buildings. Schedule your viewing today!