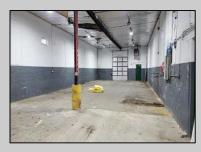

## COMMENTS

Woodbine Industrial Location Multiple Addresses, Woodbine, NJ Attention investors and business owners! Discover an incredible opportunity at the Woodbine Industrial Park. This expansive property offers a total of 46,263 square feet across four buildings, providing ample space for a variety of businesses. Located in the Industrial District, with the convenience of being close to Woodbine Airport, this property is set in a prime location. The premises include a 30,600 square foot building with a 16-foot clearance, making it suitable for a wide range of warehouse operations. Three additional buildings of 7,707, 3,600, and 4,356 square feet offer versatile spaces for various uses. The property is also equipped with a loading dock, ensuring efficient logistics. Spanning across 4.33 acres, the property is zoned for DLIM and has utilities in place, including AC Electric (480v, 3-Phase 1,200 Amp), water from Woodbine MUA, and septic system. With a fenced perimeter, your privacy and security are ensured. Don\'t miss this incredible investment opportunity. Explore the potential of the Woodbine Industrial Location and take advantage of its strategic location and versatile buildings. Schedule your viewing today!