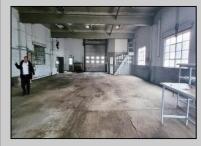

## COMMENTS

Woodbine Industrial Location Multiple Addresses, Woodbine, NJ Attention investors and business owners! Discover an incredible opportunity at the Woodbine Industrial Park. This expansive property offers a total of 46,263 square feet across four buildings, providing ample space for a variety of businesses. Located in the Industrial District, with the convenience of being close to Woodbine Airport, this property is set in a prime location. The premises include a 30,600 square foot building with a 16-foot clearance, making it suitable for a wide range of warehouse operations. Three additional buildings of 7,707, 3,600, and 4,356 square feet offer versatile spaces for various uses. The property is also equipped with a loading dock, ensuring efficient logistics. Spanning across 4.33 acres, the property is zoned for DLIM and has utilities in place, including AC Electric (480v, 3-Phase 1,200 Amp), water from Woodbine MUA, and septic system. With a fenced perimeter, your privacy and security are ensured. Don\'t miss this incredible investment opportunity. Explore the potential of the Woodbine Industrial Location and take advantage of its strategic location and versatile buildings. Schedule your viewing today!