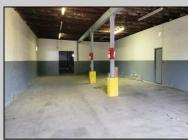

## COMMENTS

Woodbine Industrial Location Multiple Addresses, Woodbine, NJ Attention investors and business owners! Discover an incredible opportunity at the Woodbine Industrial Park. This expansive property offers a total of 46,263 square feet across four buildings, providing ample space for a variety of businesses. Located in the Industrial District, with the convenience of being close to Woodbine Airport, this property is set in a prime location. The premises include a 30,600 square foot building with a 16-foot clearance, making it suitable for a wide range of warehouse operations. Three additional buildings of 7,707, 3,600, and 4,356 square feet offer versatile spaces for various uses. The property is also equipped with a loading dock, ensuring efficient logistics. Spanning across 4.33 acres, the property is zoned for DLIM and has utilities in place, including AC Electric (480v, 3-Phase 1,200 Amp), water from Woodbine MUA, and septic system. With a fenced perimeter, your privacy and security are ensured. Don\'t miss this incredible investment opportunity. Explore the potential of the Woodbine Industrial Location and take advantage of its strategic location and versatile buildings. Schedule your viewing today!