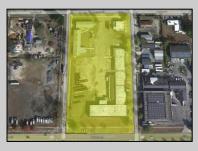

## COMMENTS

Woodbine Industrial Location Multiple Addresses, Woodbine, NJ Attention investors and business owners! Discover an incredible opportunity at the Woodbine Industrial Park. This expansive property offers a total of 46,263 square feet across four buildings, providing ample space for a variety of businesses. Located in the Industrial District, with the convenience of being close to Woodbine Airport, this property is set in a prime location. The premises include a 30,600 square foot building with a 16-foot clearance, making it suitable for a wide range of warehouse operations. Three additional buildings of 7,707, 3,600, and 4,356 square feet offer versatile spaces for various uses. The property is also equipped with a loading dock, ensuring efficient logistics. Spanning across 4.33 acres, the property is zoned for DLIM and has utilities in place, including AC Electric (480v, 3-Phase 1,200 Amp), water from Woodbine MUA, and septic system. With a fenced perimeter, your privacy and security are ensured. Don\'t miss this incredible investment opportunity. Explore the potential of the Woodbine Industrial Location and take advantage of its strategic location and versatile buildings. Schedule your viewing today!