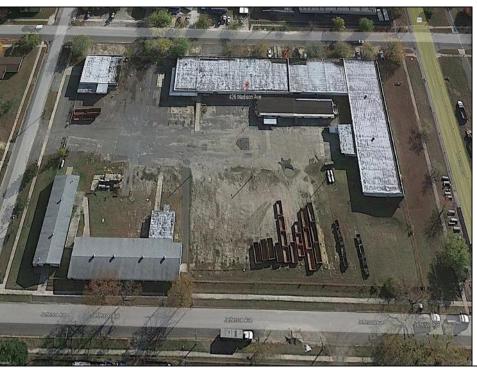

## **COMMENTS**

Woodbine Industrial Location Multiple Addresses, Woodbine, NJ Attention investors and business owners! Discover an incredible opportunity at the Woodbine Industrial Park. This expansive property offers a total of 46,263 square feet across four buildings, providing ample space for a variety of businesses. Located in the Industrial District, with the convenience of being close to Woodbine Airport, this property is set in a prime location. The premises include a 30,600 square foot building with a 16-foot clearance, making it suitable for a wide range of warehouse operations. Three additional buildings of 7,707, 3,600, and 4,356 square feet offer versatile spaces for various uses. The property is also equipped with a loading dock, ensuring efficient logistics. Spanning across 4.33 acres, the property is zoned for DLIM and has utilities in place, including AC Electric (480v, 3-Phase 1,200 Amp), water from Woodbine MUA, and septic system. With a fenced perimeter, your privacy and security are ensured. Don't miss this incredible investment opportunity. Explore the potential of the Woodbine Industrial Location and take advantage of its strategic location and versatile buildings. Schedule your viewing today!