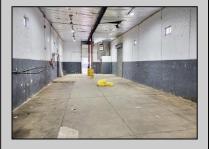

## **COMMENTS**

Woodbine Industrial Location Multiple Addresses, Woodbine, NJ Attention investors and business owners! Discover an incredible opportunity at the Woodbine Industrial Park. This expansive property offers a total of 46,263 square feet across four buildings, providing ample space for a variety of businesses. Located in the Industrial District, with the convenience of being close to Woodbine Airport, this property is set in a prime location. The premises include a 30,600 square foot building with a 16-foot clearance, making it suitable for a wide range of warehouse operations. Three additional buildings of 7,707, 3,600, and 4,356 square feet offer versatile spaces for various uses. The property is also equipped with a loading dock, ensuring efficient logistics. Spanning across 4.33 acres, the property is zoned for DLIM and has utilities in place, including AC Electric (480v, 3-Phase 1,200 Amp), water from Woodbine MUA, and septic system. With a fenced perimeter, your privacy and security are ensured. Don't miss this incredible investment opportunity. Explore the potential of the Woodbine Industrial Location and take advantage of its strategic location and versatile buildings. Schedule your viewing today!

## **PROPERTY DETAILS**

Exterior OutsideFeatures InteriorFeatures Heating
Block Other (See Remarks) Three Phase Electric No Heating
Other (See Remarks)

Water Sewer
Public Septic
Ask for Laryn Crisci
Berger Realty Inc
1670 Boardwalk, Ocean City
Call: 609-391-0500
Email to: Irc@bergerrealty.com