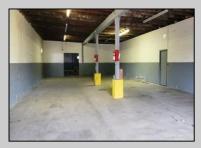

## **COMMENTS**

Woodbine Industrial Location Multiple Addresses, Woodbine, NJ Attention investors and business owners! Discover an incredible opportunity at the Woodbine Industrial Park. This expansive property offers a total of 46,263 square feet across four buildings, providing ample space for a variety of businesses. Located in the Industrial District, with the convenience of being close to Woodbine Airport, this property is set in a prime location. The premises include a 30,600 square foot building with a 16-foot clearance, making it suitable for a wide range of warehouse operations. Three additional buildings of 7,707, 3,600, and 4,356 square feet offer versatile spaces for various uses. The property is also equipped with a loading dock, ensuring efficient logistics. Spanning across 4.33 acres, the property is zoned for DLIM and has utilities in place, including AC Electric (480v, 3-Phase 1,200 Amp), water from Woodbine MUA, and septic system. With a fenced perimeter, your privacy and security are ensured. Don't miss this incredible investment opportunity. Explore the potential of the Woodbine Industrial Location and take advantage of its strategic location and versatile buildings. Schedule your viewing today!

## **PROPERTY DETAILS**

Exterior OutsideFeatures InteriorFeatures Heating
Block Other (See Remarks) Three Phase Electric No Heating
Other (See Remarks)

Water Sewer
Public Septic
Ask for Laryn Crisci
Berger Realty Inc
1670 Boardwalk, Ocean City
Call: 609-391-0500
Email to: Irc@bergerrealty.com