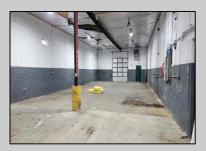

## **COMMENTS**

Woodbine Industrial Location Multiple Addresses, Woodbine, NJ Attention investors and business owners! Discover an incredible opportunity at the Woodbine Industrial Park. This expansive property offers a total of 46,263 square feet across four buildings, providing ample space for a variety of businesses. Located in the Industrial District, with the convenience of being close to Woodbine Airport, this property is set in a prime location. The premises include a 30,600 square foot building with a 16-foot clearance, making it suitable for a wide range of warehouse operations. Three additional buildings of 7,707, 3,600, and 4,356 square feet offer versatile spaces for various uses. The property is also equipped with a loading dock, ensuring efficient logistics. Spanning across 4.33 acres, the property is zoned for DLIM and has utilities in place, including AC Electric (480v, 3-Phase 1,200 Amp), water from Woodbine MUA, and septic system. With a fenced perimeter, your privacy and security are ensured. Don't miss this incredible investment opportunity. Explore the potential of the Woodbine Industrial Location and take advantage of its strategic location and versatile buildings. Schedule your viewing today!

## **PROPERTY DETAILS**

Exterior OutsideFeatures InteriorFeatures Heating
Block Other (See Remarks) Three Phase Electric No Heating
Other (See Remarks)

Water Sewer
Public Septic
Ask for Laryn Crisci
Berger Realty Inc
1670 Boardwalk, Ocean City
Call: 609-391-0500
Email to: Irc@bergerrealty.com