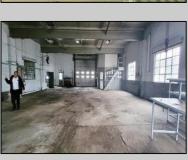

## **COMMENTS**

Woodbine Industrial Location Multiple Addresses, Woodbine, NJ Attention investors and business owners! Discover an incredible opportunity at the Woodbine Industrial Park. This expansive property offers a total of 46,263 square feet across four buildings, providing ample space for a variety of businesses. Located in the Industrial District, with the convenience of being close to Woodbine Airport, this property is set in a prime location. The premises include a 30,600 square foot building with a 16-foot clearance, making it suitable for a wide range of warehouse operations. Three additional buildings of 7,707, 3,600, and 4,356 square feet offer versatile spaces for various uses. The property is also equipped with a loading dock, ensuring efficient logistics. Spanning across 4.33 acres, the property is zoned for DLIM and has utilities in place, including AC Electric (480v, 3-Phase 1,200 Amp), water from Woodbine MUA, and septic system. With a fenced perimeter, your privacy and security are ensured. Don't miss this incredible investment opportunity. Explore the potential of the Woodbine Industrial Location and take advantage of its strategic location and versatile buildings. Schedule your viewing today!

## **PROPERTY DETAILS**

Exterior OutsideFeatures InteriorFeatures Heating
Block Other (See Remarks) Three Phase Electric No Heating
Other (See Remarks)

Water Sewer
Public Septic
Ask for Laryn Crisci
Berger Realty Inc
1670 Boardwalk, Ocean City
Call: 609-391-0500
Email to: Irc@bergerrealty.com