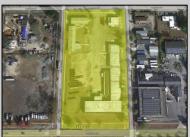

## **COMMENTS**

Woodbine Industrial Location Multiple Addresses, Woodbine, NJ Attention investors and business owners! Discover an incredible opportunity at the Woodbine Industrial Park. This expansive property offers a total of 46,263 square feet across four buildings, providing ample space for a variety of businesses. Located in the Industrial District, with the convenience of being close to Woodbine Airport, this property is set in a prime location. The premises include a 30,600 square foot building with a 16-foot clearance, making it suitable for a wide range of warehouse operations. Three additional buildings of 7,707, 3,600, and 4,356 square feet offer versatile spaces for various uses. The property is also equipped with a loading dock, ensuring efficient logistics. Spanning across 4.33 acres, the property is zoned for DLIM and has utilities in place, including AC Electric (480v, 3-Phase 1,200 Amp), water from Woodbine MUA, and septic system. With a fenced perimeter, your privacy and security are ensured. Don't miss this incredible investment opportunity. Explore the potential of the Woodbine Industrial Location and take advantage of its strategic location and versatile buildings. Schedule your viewing today!