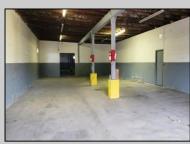

## COMMENTS

Woodbine Industrial Location Multiple Addresses, Woodbine, NJ Attention investors and business owners! Discover an incredible opportunity at the Woodbine Industrial Park. This expansive property offers a total of 46,263 square feet across four buildings, providing ample space for a variety of businesses. Located in the Industrial District, with the convenience of being close to Woodbine Airport, this property is set in a prime location. The premises include a 30,600 square foot building with a 16-foot clearance, making it suitable for a wide range of warehouse operations. Three additional buildings of 7,707, 3,600, and 4,356 square feet offer versatile spaces for various uses. The property is also equipped with a loading dock, ensuring efficient logistics. Spanning across 4.33 acres, the property is zoned for DLIM and has utilities in place, including AC Electric (480v, 3-Phase 1,200 Amp), water from Woodbine MUA, and septic system. With a fenced perimeter, your privacy and security are ensured. Don\'t miss this incredible investment opportunity. Explore the potential of the Woodbine Industrial Location and take advantage of its strategic location and versatile buildings. Schedule your viewing today!