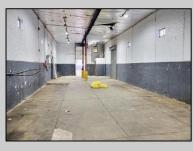

## COMMENTS

Woodbine Industrial Location Multiple Addresses, Woodbine, NJ Attention investors and business owners! Discover an incredible opportunity at the Woodbine Industrial Park. This expansive property offers a total of 46,263 square feet across four buildings, providing ample space for a variety of businesses. Located in the Industrial District, with the convenience of being close to Woodbine Airport, this property is set in a prime location. The premises include a 30,600 square foot building with a 16-foot clearance, making it suitable for a wide range of warehouse operations. Three additional buildings of 7,707, 3,600, and 4,356 square feet offer versatile spaces for various uses. The property is also equipped with a loading dock, ensuring efficient logistics. Spanning across 4.33 acres, the property is zoned for DLIM and has utilities in place, including AC Electric (480v, 3-Phase 1,200 Amp), water from Woodbine MUA, and septic system. With a fenced perimeter, your privacy and security are ensured. Don\'t miss this incredible investment opportunity. Explore the potential of the Woodbine Industrial Location and take advantage of its strategic location and versatile buildings. Schedule your viewing today!