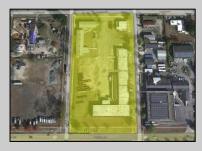

## COMMENTS

Woodbine Industrial Location Multiple Addresses, Woodbine, NJ Attention investors and business owners! Discover an incredible opportunity at the Woodbine Industrial Park. This expansive property offers a total of 46,263 square feet across four buildings, providing ample space for a variety of businesses. Located in the Industrial District, with the convenience of being close to Woodbine Airport, this property is set in a prime location. The premises include a 30,600 square foot building with a 16-foot clearance, making it suitable for a wide range of warehouse operations. Three additional buildings of 7,707, 3,600, and 4,356 square feet offer versatile spaces for various uses. The property is also equipped with a loading dock, ensuring efficient logistics. Spanning across 4.33 acres, the property is zoned for DLIM and has utilities in place, including AC Electric (480v, 3-Phase 1,200 Amp), water from Woodbine MUA, and septic system. With a fenced perimeter, your privacy and security are ensured. Don\'t miss this incredible investment opportunity. Explore the potential of the Woodbine Industrial Location and take advantage of its strategic location and versatile buildings. Schedule your viewing today!