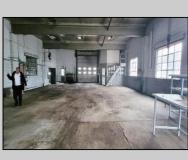

## COMMENTS

Woodbine Industrial Location Multiple Addresses, Woodbine, NJ Attention investors and business owners! Discover an incredible opportunity at the Woodbine Industrial Park. This expansive property offers a total of 46,263 square feet across four buildings, providing ample space for a variety of businesses. Located in the Industrial District, with the convenience of being close to Woodbine Airport, this property is set in a prime location. The premises include a 30,600 square foot building with a 16-foot clearance, making it suitable for a wide range of warehouse operations. Three additional buildings of 7,707, 3,600, and 4,356 square feet offer versatile spaces for various uses. The property is also equipped with a loading dock, ensuring efficient logistics. Spanning across 4.33 acres, the property is zoned for DLIM and has utilities in place, including AC Electric (480v, 3-Phase 1,200 Amp), water from Woodbine MUA, and septic system. With a fenced perimeter, your privacy and security are ensured. Don't miss this incredible investment opportunity. Explore the potential of the Woodbine Industrial Location and take advantage of its strategic location and versatile buildings. Schedule your viewing today!