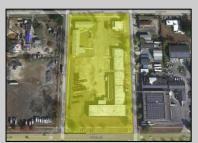

## COMMENTS

Woodbine Industrial Location Multiple Addresses, Woodbine, NJ Attention investors and business owners! Discover an incredible opportunity at the Woodbine Industrial Park. This expansive property offers a total of 46,263 square feet across four buildings, providing ample space for a variety of businesses. Located in the Industrial District, with the convenience of being close to Woodbine Airport, this property is set in a prime location. The premises include a 30,600 square foot building with a 16-foot clearance, making it suitable for a wide range of warehouse operations. Three additional buildings of 7,707, 3,600, and 4,356 square feet offer versatile spaces for various uses. The property is also equipped with a loading dock, ensuring efficient logistics. Spanning across 4.33 acres, the property is zoned for DLIM and has utilities in place, including AC Electric (480v, 3-Phase 1,200 Amp), water from Woodbine MUA, and septic system. With a fenced perimeter, your privacy and security are ensured. Don't miss this incredible investment opportunity. Explore the potential of the Woodbine Industrial Location and take advantage of its strategic location and versatile buildings. Schedule your viewing today!