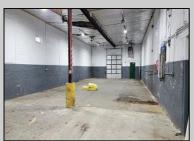

## COMMENTS

Woodbine Industrial Location Multiple Addresses, Woodbine, NJ Attention investors and business owners! Discover an incredible opportunity at the Woodbine Industrial Park. This expansive property offers a total of 46,263 square feet across four buildings, providing ample space for a variety of businesses. Located in the Industrial District, with the convenience of being close to Woodbine Airport, this property is set in a prime location. The premises include a 30,600 square foot building with a 16-foot clearance, making it suitable for a wide range of warehouse operations. Three additional buildings of 7,707, 3,600, and 4,356 square feet offer versatile spaces for various uses. The property is also equipped with a loading dock, ensuring efficient logistics. Spanning across 4.33 acres, the property is zoned for DLIM and has utilities in place, including AC Electric (480v, 3-Phase 1,200 Amp), water from Woodbine MUA, and septic system. With a fenced perimeter, your privacy and security are ensured. Don't miss this incredible investment opportunity. Explore the potential of the Woodbine Industrial Location and take advantage of its strategic location and versatile buildings. Schedule your viewing today!