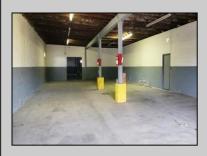

## COMMENTS

Woodbine Industrial Location Multiple Addresses, Woodbine, NJ Attention investors and business owners! Discover an incredible opportunity at the Woodbine Industrial Park. This expansive property offers a total of 46,263 square feet across four buildings, providing ample space for a variety of businesses. Located in the Industrial District, with the convenience of being close to Woodbine Airport, this property is set in a prime location. The premises include a 30,600 square foot building with a 16-foot clearance, making it suitable for a wide range of warehouse operations. Three additional buildings of 7,707, 3,600, and 4,356 square feet offer versatile spaces for various uses. The property is also equipped with a loading dock, ensuring efficient logistics. Spanning across 4.33 acres, the property is zoned for DLIM and has utilities in place, including AC Electric (480v, 3-Phase 1,200 Amp), water from Woodbine MUA, and septic system. With a fenced perimeter, your privacy and security are ensured. Don't miss this incredible investment opportunity. Explore the potential of the Woodbine Industrial Location and take advantage of its strategic location and versatile buildings. Schedule your viewing today!