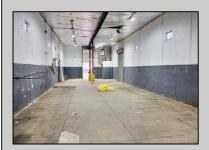

## COMMENTS

Woodbine Industrial Location Multiple Addresses, Woodbine, NJ Attention investors and business owners! Discover an incredible opportunity at the Woodbine Industrial Park. This expansive property offers a total of 46,263 square feet across four buildings, providing ample space for a variety of businesses. Located in the Industrial District, with the convenience of being close to Woodbine Airport, this property is set in a prime location. The premises include a 30,600 square foot building with a 16-foot clearance, making it suitable for a wide range of warehouse operations. Three additional buildings of 7,707, 3,600, and 4,356 square feet offer versatile spaces for various uses. The property is also equipped with a loading dock, ensuring efficient logistics. Spanning across 4.33 acres, the property is zoned for DLIM and has utilities in place, including AC Electric (480v, 3-Phase 1,200 Amp), water from Woodbine MUA, and septic system. With a fenced perimeter, your privacy and security are ensured. Don't miss this incredible investment opportunity. Explore the potential of the Woodbine Industrial Location and take advantage of its strategic location and versatile buildings. Schedule your viewing today!