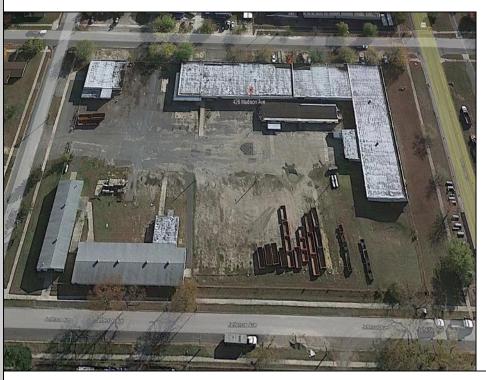

## COMMENTS

Woodbine Industrial Location Multiple Addresses, Woodbine, NJ Attention investors and business owners! Discover an incredible opportunity at the Woodbine Industrial Park. This expansive property offers a total of 46,263 square feet across four buildings, providing ample space for a variety of businesses. Located in the Industrial District, with the convenience of being close to Woodbine Airport, this property is set in a prime location. The premises include a 30,600 square foot building with a 16-foot clearance, making it suitable for a wide range of warehouse operations. Three additional buildings of 7,707, 3,600, and 4,356 square feet offer versatile spaces for various uses. The property is also equipped with a loading dock, ensuring efficient logistics. Spanning across 4.33 acres, the property is zoned for DLIM and has utilities in place, including AC Electric (480v, 3-Phase 1,200 Amp), water from Woodbine MUA, and septic system. With a fenced perimeter, your privacy and security are ensured. Don't miss this incredible investment opportunity. Explore the potential of the Woodbine Industrial Location and take advantage of its strategic location and versatile buildings. Schedule your viewing today!