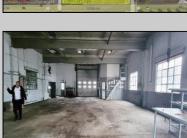

## **COMMENTS**

Woodbine Industrial Location Multiple Addresses, Woodbine, NJ Attention investors and business owners! Discover an incredible opportunity at the Woodbine Industrial Park. This expansive property offers a total of 46,263 square feet across four buildings, providing ample space for a variety of businesses. Located in the Industrial District, with the convenience of being close to Woodbine Airport, this property is set in a prime location. The premises include a 30,600 square foot building with a 16-foot clearance, making it suitable for a wide range of warehouse operations. Three additional buildings of 7,707, 3,600, and 4,356 square feet offer versatile spaces for various uses. The property is also equipped with a loading dock, ensuring efficient logistics. Spanning across 4.33 acres, the property is zoned for DLIM and has utilities in place, including AC Electric (480v, 3-Phase 1,200 Amp), water from Woodbine MUA, and septic system. With a fenced perimeter, your privacy and security are ensured. Don't miss this incredible investment opportunity. Explore the potential of the Woodbine Industrial Location and take advantage of its strategic location and versatile buildings. Schedule your viewing today!

## **PROPERTY DETAILS**

Exterior OutsideFeatures InteriorFeatures Heating
Block Other (See Remarks) Three Phase Electric No Heating
Other (See Remarks)

Water Sewer
Public Septic
Ask for Kevin Halliday
Berger Realty Inc
109 E 55th St., Ocean City
Call: 609-399-4211