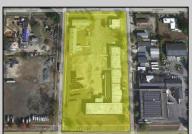

## **COMMENTS**

Woodbine Industrial Location Multiple Addresses, Woodbine, NJ Attention investors and business owners! Discover an incredible opportunity at the Woodbine Industrial Park. This expansive property offers a total of 46,263 square feet across four buildings, providing ample space for a variety of businesses. Located in the Industrial District, with the convenience of being close to Woodbine Airport, this property is set in a prime location. The premises include a 30,600 square foot building with a 16-foot clearance, making it suitable for a wide range of warehouse operations. Three additional buildings of 7,707, 3,600, and 4,356 square feet offer versatile spaces for various uses. The property is also equipped with a loading dock, ensuring efficient logistics. Spanning across 4.33 acres, the property is zoned for DLIM and has utilities in place, including AC Electric (480v, 3-Phase 1,200 Amp), water from Woodbine MUA, and septic system. With a fenced perimeter, your privacy and security are ensured. Don't miss this incredible investment opportunity. Explore the potential of the Woodbine Industrial Location and take advantage of its strategic location and versatile buildings. Schedule your viewing today!