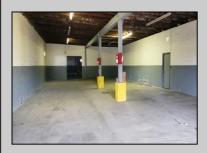

## **COMMENTS**

Woodbine Industrial Location Multiple Addresses, Woodbine, NJ Attention investors and business owners! Discover an incredible opportunity at the Woodbine Industrial Park. This expansive property offers a total of 46,263 square feet across four buildings, providing ample space for a variety of businesses. Located in the Industrial District, with the convenience of being close to Woodbine Airport, this property is set in a prime location. The premises include a 30,600 square foot building with a 16-foot clearance, making it suitable for a wide range of warehouse operations. Three additional buildings of 7,707, 3,600, and 4,356 square feet offer versatile spaces for various uses. The property is also equipped with a loading dock, ensuring efficient logistics. Spanning across 4.33 acres, the property is zoned for DLIM and has utilities in place, including AC Electric (480v, 3-Phase 1,200 Amp), water from Woodbine MUA, and septic system. With a fenced perimeter, your privacy and security are ensured. Don't miss this incredible investment opportunity. Explore the potential of the Woodbine Industrial Location and take advantage of its strategic location and versatile buildings. Schedule your viewing today!