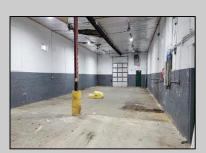

## **COMMENTS**

Woodbine Industrial Location Multiple Addresses, Woodbine, NJ Attention investors and business owners! Discover an incredible opportunity at the Woodbine Industrial Park. This expansive property offers a total of 46,263 square feet across four buildings, providing ample space for a variety of businesses. Located in the Industrial District, with the convenience of being close to Woodbine Airport, this property is set in a prime location. The premises include a 30,600 square foot building with a 16-foot clearance, making it suitable for a wide range of warehouse operations. Three additional buildings of 7,707, 3,600, and 4,356 square feet offer versatile spaces for various uses. The property is also equipped with a loading dock, ensuring efficient logistics. Spanning across 4.33 acres, the property is zoned for DLIM and has utilities in place, including AC Electric (480v, 3-Phase 1,200 Amp), water from Woodbine MUA, and septic system. With a fenced perimeter, your privacy and security are ensured. Don't miss this incredible investment opportunity. Explore the potential of the Woodbine Industrial Location and take advantage of its strategic location and versatile buildings. Schedule your viewing today!

## **PROPERTY DETAILS**

Exterior OutsideFeatures InteriorFeatures Heating
Block Other (See Remarks) Three Phase Electric No Heating
Other (See Remarks)

Water Sewer
Public Septic
Ask for Kevin Halliday
Berger Realty Inc
109 E 55th St., Ocean City
Call: 609-399-4211