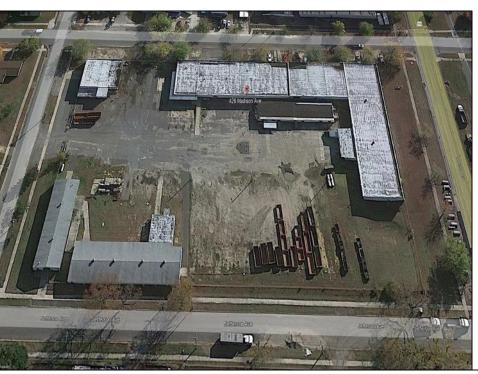

## **COMMENTS**

Woodbine Industrial Location Multiple Addresses, Woodbine, NJ Attention investors and business owners! Discover an incredible opportunity at the Woodbine Industrial Park. This expansive property offers a total of 46,263 square feet across four buildings, providing ample space for a variety of businesses. Located in the Industrial District, with the convenience of being close to Woodbine Airport, this property is set in a prime location. The premises include a 30,600 square foot building with a 16-foot clearance, making it suitable for a wide range of warehouse operations. Three additional buildings of 7,707, 3,600, and 4,356 square feet offer versatile spaces for various uses. The property is also equipped with a loading dock, ensuring efficient logistics. Spanning across 4.33 acres, the property is zoned for DLIM and has utilities in place, including AC Electric (480v, 3-Phase 1,200 Amp), water from Woodbine MUA, and septic system. With a fenced perimeter, your privacy and security are ensured. Don't miss this incredible investment opportunity. Explore the potential of the Woodbine Industrial Location and take advantage of its strategic location and versatile buildings. Schedule your viewing today!