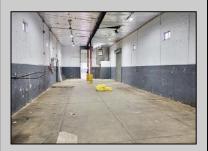

## **COMMENTS**

Woodbine Industrial Location Multiple Addresses, Woodbine, NJ Attention investors and business owners! Discover an incredible opportunity at the Woodbine Industrial Park. This expansive property offers a total of 46,263 square feet across four buildings, providing ample space for a variety of businesses. Located in the Industrial District, with the convenience of being close to Woodbine Airport, this property is set in a prime location. The premises include a 30,600 square foot building with a 16-foot clearance, making it suitable for a wide range of warehouse operations. Three additional buildings of 7,707, 3,600, and 4,356 square feet offer versatile spaces for various uses. The property is also equipped with a loading dock, ensuring efficient logistics. Spanning across 4.33 acres, the property is zoned for DLIM and has utilities in place, including AC Electric (480v, 3-Phase 1,200 Amp), water from Woodbine MUA, and septic system. With a fenced perimeter, your privacy and security are ensured. Don't miss this incredible investment opportunity. Explore the potential of the Woodbine Industrial Location and take advantage of its strategic location and versatile buildings. Schedule your viewing today!