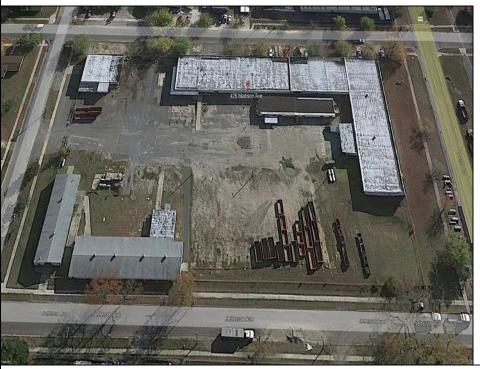

## **COMMENTS**

Woodbine Industrial Location Multiple Addresses, Woodbine, NJ Attention investors and business owners! Discover an incredible opportunity at the Woodbine Industrial Park. This expansive property offers a total of 46,263 square feet across four buildings, providing ample space for a variety of businesses. Located in the Industrial District, with the convenience of being close to Woodbine Airport, this property is set in a prime location. The premises include a 30,600 square foot building with a 16-foot clearance, making it suitable for a wide range of warehouse operations. Three additional buildings of 7,707, 3,600, and 4,356 square feet offer versatile spaces for various uses. The property is also equipped with a loading dock, ensuring efficient logistics. Spanning across 4.33 acres, the property is zoned for DLIM and has utilities in place, including AC Electric (480v, 3-Phase 1,200 Amp), water from Woodbine MUA, and septic system. With a fenced perimeter, your privacy and security are ensured. Don't miss this incredible investment opportunity. Explore the potential of the Woodbine Industrial Location and take advantage of its strategic location and versatile buildings. Schedule your viewing today!