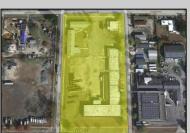

## **COMMENTS**

Woodbine Industrial Location Multiple Addresses, Woodbine, NJ Attention investors and business owners! Discover an incredible opportunity at the Woodbine Industrial Park. This expansive property offers a total of 46,263 square feet across four buildings, providing ample space for a variety of businesses. Located in the Industrial District, with the convenience of being close to Woodbine Airport, this property is set in a prime location. The premises include a 30,600 square foot building with a 16-foot clearance, making it suitable for a wide range of warehouse operations. Three additional buildings of 7,707, 3,600, and 4,356 square feet offer versatile spaces for various uses. The property is also equipped with a loading dock, ensuring efficient logistics. Spanning across 4.33 acres, the property is zoned for DLIM and has utilities in place, including AC Electric (480v, 3-Phase 1,200 Amp), water from Woodbine MUA, and septic system. With a fenced perimeter, your privacy and security are ensured. Don't miss this incredible investment opportunity. Explore the potential of the Woodbine Industrial Location and take advantage of its strategic location and versatile buildings. Schedule your viewing today!