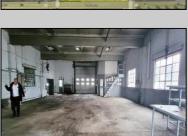

## **COMMENTS**

Woodbine Industrial Location Multiple Addresses, Woodbine, NJ Attention investors and business owners! Discover an incredible opportunity at the Woodbine Industrial Park. This expansive property offers a total of 46,263 square feet across four buildings, providing ample space for a variety of businesses. Located in the Industrial District, with the convenience of being close to Woodbine Airport, this property is set in a prime location. The premises include a 30,600 square foot building with a 16-foot clearance, making it suitable for a wide range of warehouse operations. Three additional buildings of 7,707, 3,600, and 4,356 square feet offer versatile spaces for various uses. The property is also equipped with a loading dock, ensuring efficient logistics. Spanning across 4.33 acres, the property is zoned for DLIM and has utilities in place, including AC Electric (480v, 3-Phase 1,200 Amp), water from Woodbine MUA, and septic system. With a fenced perimeter, your privacy and security are ensured. Don't miss this incredible investment opportunity. Explore the potential of the Woodbine Industrial Location and take advantage of its strategic location and versatile buildings. Schedule your viewing today!

## **PROPERTY DETAILS**

Exterior OutsideFeatures InteriorFeatures Heating
Block Other (See Remarks) Three Phase Electric No Heating
Other (See Remarks)

Water Sewer
Public Septic
Ask for Ken Sedberry
Berger Realty Inc
3160 Asbury Avenue, Ocean City
Call: 609-399-0076
Email to: kas@bergerrealty.com