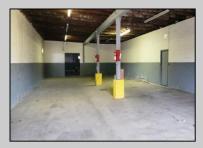

## **COMMENTS**

Woodbine Industrial Location Multiple Addresses, Woodbine, NJ Attention investors and business owners! Discover an incredible opportunity at the Woodbine Industrial Park. This expansive property offers a total of 46,263 square feet across four buildings, providing ample space for a variety of businesses. Located in the Industrial District, with the convenience of being close to Woodbine Airport, this property is set in a prime location. The premises include a 30,600 square foot building with a 16-foot clearance, making it suitable for a wide range of warehouse operations. Three additional buildings of 7,707, 3,600, and 4,356 square feet offer versatile spaces for various uses. The property is also equipped with a loading dock, ensuring efficient logistics. Spanning across 4.33 acres, the property is zoned for DLIM and has utilities in place, including AC Electric (480v, 3-Phase 1,200 Amp), water from Woodbine MUA, and septic system. With a fenced perimeter, your privacy and security are ensured. Don't miss this incredible investment opportunity. Explore the potential of the Woodbine Industrial Location and take advantage of its strategic location and versatile buildings. Schedule your viewing today!

## **PROPERTY DETAILS**

Exterior OutsideFeatures InteriorFeatures Heating
Block Other (See Remarks) Three Phase Electric No Heating
Other (See Remarks)

Water Sewer
Public Septic
Ask for Ken Sedberry
Berger Realty Inc
3160 Asbury Avenue, Ocean City
Call: 609-399-0076
Email to: kas@bergerrealty.com