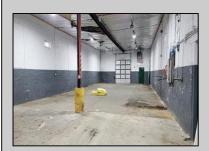

## **COMMENTS**

Woodbine Industrial Location Multiple Addresses, Woodbine, NJ Attention investors and business owners! Discover an incredible opportunity at the Woodbine Industrial Park. This expansive property offers a total of 46,263 square feet across four buildings, providing ample space for a variety of businesses. Located in the Industrial District, with the convenience of being close to Woodbine Airport, this property is set in a prime location. The premises include a 30,600 square foot building with a 16-foot clearance, making it suitable for a wide range of warehouse operations. Three additional buildings of 7,707, 3,600, and 4,356 square feet offer versatile spaces for various uses. The property is also equipped with a loading dock, ensuring efficient logistics. Spanning across 4.33 acres, the property is zoned for DLIM and has utilities in place, including AC Electric (480v, 3-Phase 1,200 Amp), water from Woodbine MUA, and septic system. With a fenced perimeter, your privacy and security are ensured. Don't miss this incredible investment opportunity. Explore the potential of the Woodbine Industrial Location and take advantage of its strategic location and versatile buildings. Schedule your viewing today!

## **PROPERTY DETAILS**

Exterior OutsideFeatures InteriorFeatures Heating
Block Other (See Remarks) Three Phase Electric No Heating
Other (See Remarks)

Water Sewer
Public Septic
Ask for Ken Sedberry
Berger Realty Inc
3160 Asbury Avenue, Ocean City
Call: 609-399-0076
Email to: kas@bergerrealty.com