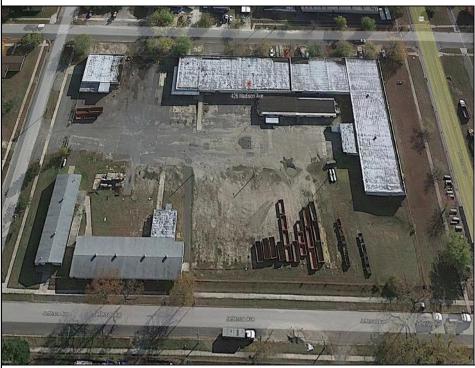

## **COMMENTS**

Woodbine Industrial Location Multiple Addresses, Woodbine, NJ Attention investors and business owners! Discover an incredible opportunity at the Woodbine Industrial Park. This expansive property offers a total of 46,263 square feet across four buildings, providing ample space for a variety of businesses. Located in the Industrial District, with the convenience of being close to Woodbine Airport, this property is set in a prime location. The premises include a 30,600 square foot building with a 16-foot clearance, making it suitable for a wide range of warehouse operations. Three additional buildings of 7,707, 3,600, and 4,356 square feet offer versatile spaces for various uses. The property is also equipped with a loading dock, ensuring efficient logistics. Spanning across 4.33 acres, the property is zoned for DLIM and has utilities in place, including AC Electric (480v, 3-Phase 1,200 Amp), water from Woodbine MUA, and septic system. With a fenced perimeter, your privacy and security are ensured. Don't miss this incredible investment opportunity. Explore the potential of the Woodbine Industrial Location and take advantage of its strategic location and versatile buildings. Schedule your viewing today!