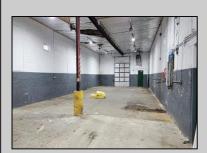

## **COMMENTS**

Woodbine Industrial Location Multiple Addresses, Woodbine, NJ Attention investors and business owners! Discover an incredible opportunity at the Woodbine Industrial Park. This expansive property offers a total of 46,263 square feet across four buildings, providing ample space for a variety of businesses. Located in the Industrial District, with the convenience of being close to Woodbine Airport, this property is set in a prime location. The premises include a 30,600 square foot building with a 16-foot clearance, making it suitable for a wide range of warehouse operations. Three additional buildings of 7,707, 3,600, and 4,356 square feet offer versatile spaces for various uses. The property is also equipped with a loading dock, ensuring efficient logistics. Spanning across 4.33 acres, the property is zoned for DLIM and has utilities in place, including AC Electric (480v, 3-Phase 1,200 Amp), water from Woodbine MUA, and septic system. With a fenced perimeter, your privacy and security are ensured. Don't miss this incredible investment opportunity. Explore the potential of the Woodbine Industrial Location and take advantage of its strategic location and versatile buildings. Schedule your viewing today!