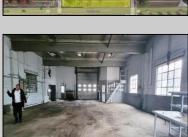

## **COMMENTS**

Woodbine Industrial Location Multiple Addresses, Woodbine, NJ Attention investors and business owners! Discover an incredible opportunity at the Woodbine Industrial Park. This expansive property offers a total of 46,263 square feet across four buildings, providing ample space for a variety of businesses. Located in the Industrial District, with the convenience of being close to Woodbine Airport, this property is set in a prime location. The premises include a 30,600 square foot building with a 16-foot clearance, making it suitable for a wide range of warehouse operations. Three additional buildings of 7,707, 3,600, and 4,356 square feet offer versatile spaces for various uses. The property is also equipped with a loading dock, ensuring efficient logistics. Spanning across 4.33 acres, the property is zoned for DLIM and has utilities in place, including AC Electric (480v, 3-Phase 1,200 Amp), water from Woodbine MUA, and septic system. With a fenced perimeter, your privacy and security are ensured. Don't miss this incredible investment opportunity. Explore the potential of the Woodbine Industrial Location and take advantage of its strategic location and versatile buildings. Schedule your viewing today!