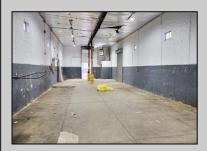

## **COMMENTS**

Woodbine Industrial Location Multiple Addresses, Woodbine, NJ Attention investors and business owners! Discover an incredible opportunity at the Woodbine Industrial Park. This expansive property offers a total of 46,263 square feet across four buildings, providing ample space for a variety of businesses. Located in the Industrial District, with the convenience of being close to Woodbine Airport, this property is set in a prime location. The premises include a 30,600 square foot building with a 16-foot clearance, making it suitable for a wide range of warehouse operations. Three additional buildings of 7,707, 3,600, and 4,356 square feet offer versatile spaces for various uses. The property is also equipped with a loading dock, ensuring efficient logistics. Spanning across 4.33 acres, the property is zoned for DLIM and has utilities in place, including AC Electric (480v, 3-Phase 1,200 Amp), water from Woodbine MUA, and septic system. With a fenced perimeter, your privacy and security are ensured. Don't miss this incredible investment opportunity. Explore the potential of the Woodbine Industrial Location and take advantage of its strategic location and versatile buildings. Schedule your viewing today!