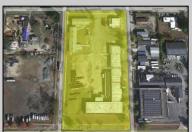

## **COMMENTS**

Woodbine Industrial Location Multiple Addresses, Woodbine, NJ Attention investors and business owners! Discover an incredible opportunity at the Woodbine Industrial Park. This expansive property offers a total of 46,263 square feet across four buildings, providing ample space for a variety of businesses. Located in the Industrial District, with the convenience of being close to Woodbine Airport, this property is set in a prime location. The premises include a 30,600 square foot building with a 16-foot clearance, making it suitable for a wide range of warehouse operations. Three additional buildings of 7,707, 3,600, and 4,356 square feet offer versatile spaces for various uses. The property is also equipped with a loading dock, ensuring efficient logistics. Spanning across 4.33 acres, the property is zoned for DLIM and has utilities in place, including AC Electric (480v, 3-Phase 1,200 Amp), water from Woodbine MUA, and septic system. With a fenced perimeter, your privacy and security are ensured. Don't miss this incredible investment opportunity. Explore the potential of the Woodbine Industrial Location and take advantage of its strategic location and versatile buildings. Schedule your viewing today!