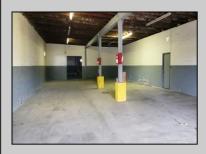

## **COMMENTS**

Woodbine Industrial Location Multiple Addresses, Woodbine, NJ Attention investors and business owners! Discover an incredible opportunity at the Woodbine Industrial Park. This expansive property offers a total of 46,263 square feet across four buildings, providing ample space for a variety of businesses. Located in the Industrial District, with the convenience of being close to Woodbine Airport, this property is set in a prime location. The premises include a 30,600 square foot building with a 16-foot clearance, making it suitable for a wide range of warehouse operations. Three additional buildings of 7,707, 3,600, and 4,356 square feet offer versatile spaces for various uses. The property is also equipped with a loading dock, ensuring efficient logistics. Spanning across 4.33 acres, the property is zoned for DLIM and has utilities in place, including AC Electric (480v, 3-Phase 1,200 Amp), water from Woodbine MUA, and septic system. With a fenced perimeter, your privacy and security are ensured. Don't miss this incredible investment opportunity. Explore the potential of the Woodbine Industrial Location and take advantage of its strategic location and versatile buildings. Schedule your viewing today!

## **PROPERTY DETAILS**

Exterior OutsideFeatures InteriorFeatures Heating
Block Other (See Remarks) Three Phase Electric No Heating
Other (See Remarks)

Water Sewer
Public Septic
Ask for Kathy Errickson
Berger Realty Inc
109 E 55th St., Ocean City
Call: 609-399-4211