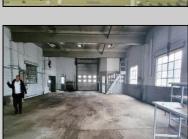

## **COMMENTS**

Woodbine Industrial Location Multiple Addresses, Woodbine, NJ Attention investors and business owners! Discover an incredible opportunity at the Woodbine Industrial Park. This expansive property offers a total of 46,263 square feet across four buildings, providing ample space for a variety of businesses. Located in the Industrial District, with the convenience of being close to Woodbine Airport, this property is set in a prime location. The premises include a 30,600 square foot building with a 16-foot clearance, making it suitable for a wide range of warehouse operations. Three additional buildings of 7,707, 3,600, and 4,356 square feet offer versatile spaces for various uses. The property is also equipped with a loading dock, ensuring efficient logistics. Spanning across 4.33 acres, the property is zoned for DLIM and has utilities in place, including AC Electric (480v, 3-Phase 1,200 Amp), water from Woodbine MUA, and septic system. With a fenced perimeter, your privacy and security are ensured. Don't miss this incredible investment opportunity. Explore the potential of the Woodbine Industrial Location and take advantage of its strategic location and versatile buildings. Schedule your viewing today!

## **PROPERTY DETAILS**

Exterior OutsideFeatures InteriorFeatures Heating
Block Other (See Remarks) Three Phase Electric No Heating
Other (See Remarks)

Water Sewer
Public Septic
Ask for John Van Stone
Berger Realty Inc
3160 Asbury Avenue, Ocean City
Call: 609-399-0076
Email to: jvs@bergerrealty.com