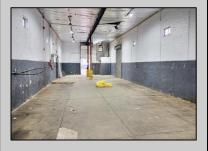

## **COMMENTS**

Woodbine Industrial Location Multiple Addresses, Woodbine, NJ Attention investors and business owners! Discover an incredible opportunity at the Woodbine Industrial Park. This expansive property offers a total of 46,263 square feet across four buildings, providing ample space for a variety of businesses. Located in the Industrial District, with the convenience of being close to Woodbine Airport, this property is set in a prime location. The premises include a 30,600 square foot building with a 16-foot clearance, making it suitable for a wide range of warehouse operations. Three additional buildings of 7,707, 3,600, and 4,356 square feet offer versatile spaces for various uses. The property is also equipped with a loading dock, ensuring efficient logistics. Spanning across 4.33 acres, the property is zoned for DLIM and has utilities in place, including AC Electric (480v, 3-Phase 1,200 Amp), water from Woodbine MUA, and septic system. With a fenced perimeter, your privacy and security are ensured. Don't miss this incredible investment opportunity. Explore the potential of the Woodbine Industrial Location and take advantage of its strategic location and versatile buildings. Schedule your viewing today!

## **PROPERTY DETAILS**

Exterior OutsideFeatures InteriorFeatures Heating
Block Other (See Remarks) Three Phase Electric No Heating
Other (See Remarks)

Water Sewer
Public Septic
Ask for John Van Stone
Berger Realty Inc
3160 Asbury Avenue, Ocean City
Call: 609-399-0076
Email to: jvs@bergerrealty.com