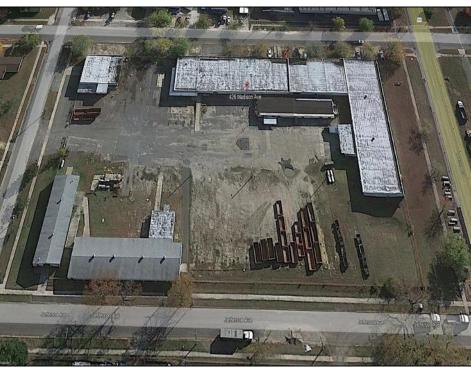

## **COMMENTS**

Woodbine Industrial Location Multiple Addresses, Woodbine, NJ Attention investors and business owners! Discover an incredible opportunity at the Woodbine Industrial Park. This expansive property offers a total of 46,263 square feet across four buildings, providing ample space for a variety of businesses. Located in the Industrial District, with the convenience of being close to Woodbine Airport, this property is set in a prime location. The premises include a 30,600 square foot building with a 16-foot clearance, making it suitable for a wide range of warehouse operations. Three additional buildings of 7,707, 3,600, and 4,356 square feet offer versatile spaces for various uses. The property is also equipped with a loading dock, ensuring efficient logistics. Spanning across 4.33 acres, the property is zoned for DLIM and has utilities in place, including AC Electric (480v, 3-Phase 1,200 Amp), water from Woodbine MUA, and septic system. With a fenced perimeter, your privacy and security are ensured. Don't miss this incredible investment opportunity. Explore the potential of the Woodbine Industrial Location and take advantage of its strategic location and versatile buildings. Schedule your viewing today!