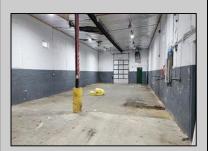

## **COMMENTS**

Woodbine Industrial Location Multiple Addresses, Woodbine, NJ Attention investors and business owners! Discover an incredible opportunity at the Woodbine Industrial Park. This expansive property offers a total of 46,263 square feet across four buildings, providing ample space for a variety of businesses. Located in the Industrial District, with the convenience of being close to Woodbine Airport, this property is set in a prime location. The premises include a 30,600 square foot building with a 16-foot clearance, making it suitable for a wide range of warehouse operations. Three additional buildings of 7,707, 3,600, and 4,356 square feet offer versatile spaces for various uses. The property is also equipped with a loading dock, ensuring efficient logistics. Spanning across 4.33 acres, the property is zoned for DLIM and has utilities in place, including AC Electric (480v, 3-Phase 1,200 Amp), water from Woodbine MUA, and septic system. With a fenced perimeter, your privacy and security are ensured. Don't miss this incredible investment opportunity. Explore the potential of the Woodbine Industrial Location and take advantage of its strategic location and versatile buildings. Schedule your viewing today!

## **PROPERTY DETAILS**

Exterior OutsideFeatures InteriorFeatures Heating
Block Other (See Remarks) Three Phase Electric No Heating
Other (See Remarks)

Water Sewer
Public Septic
Ask for John Van Stone
Berger Realty Inc
3160 Asbury Avenue, Ocean City
Call: 609-399-0076
Email to: jvs@bergerrealty.com