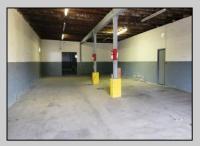

## **COMMENTS**

Woodbine Industrial Location Multiple Addresses, Woodbine, NJ Attention investors and business owners! Discover an incredible opportunity at the Woodbine Industrial Park. This expansive property offers a total of 46,263 square feet across four buildings, providing ample space for a variety of businesses. Located in the Industrial District, with the convenience of being close to Woodbine Airport, this property is set in a prime location. The premises include a 30,600 square foot building with a 16-foot clearance, making it suitable for a wide range of warehouse operations. Three additional buildings of 7,707, 3,600, and 4,356 square feet offer versatile spaces for various uses. The property is also equipped with a loading dock, ensuring efficient logistics. Spanning across 4.33 acres, the property is zoned for DLIM and has utilities in place, including AC Electric (480v, 3-Phase 1,200 Amp), water from Woodbine MUA, and septic system. With a fenced perimeter, your privacy and security are ensured. Don't miss this incredible investment opportunity. Explore the potential of the Woodbine Industrial Location and take advantage of its strategic location and versatile buildings. Schedule your viewing today!

## **PROPERTY DETAILS**

Exterior OutsideFeatures InteriorFeatures Heating
Block Other (See Remarks) Three Phase Electric No Heating
Other (See Remarks)

Water Sewer
Public Septic
Ask for John Van Stone
Berger Realty Inc
3160 Asbury Avenue, Ocean City
Call: 609-399-0076
Email to: jvs@bergerrealty.com