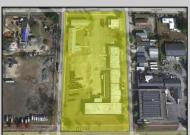

## **COMMENTS**

Woodbine Industrial Location Multiple Addresses, Woodbine, NJ Attention investors and business owners! Discover an incredible opportunity at the Woodbine Industrial Park. This expansive property offers a total of 46,263 square feet across four buildings, providing ample space for a variety of businesses. Located in the Industrial District, with the convenience of being close to Woodbine Airport, this property is set in a prime location. The premises include a 30,600 square foot building with a 16-foot clearance, making it suitable for a wide range of warehouse operations. Three additional buildings of 7,707, 3,600, and 4,356 square feet offer versatile spaces for various uses. The property is also equipped with a loading dock, ensuring efficient logistics. Spanning across 4.33 acres, the property is zoned for DLIM and has utilities in place, including AC Electric (480v, 3-Phase 1,200 Amp), water from Woodbine MUA, and septic system. With a fenced perimeter, your privacy and security are ensured. Don't miss this incredible investment opportunity. Explore the potential of the Woodbine Industrial Location and take advantage of its strategic location and versatile buildings. Schedule your viewing today!