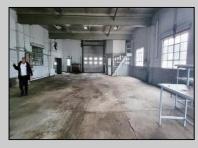

## COMMENTS

Woodbine Industrial Location Multiple Addresses, Woodbine, NJ Attention investors and business owners! Discover an incredible opportunity at the Woodbine Industrial Park. This expansive property offers a total of 46,263 square feet across four buildings, providing ample space for a variety of businesses. Located in the Industrial District, with the convenience of being close to Woodbine Airport, this property is set in a prime location. The premises include a 30,600 square foot building with a 16-foot clearance, making it suitable for a wide range of warehouse operations. Three additional buildings of 7,707, 3,600, and 4,356 square feet offer versatile spaces for various uses. The property is also equipped with a loading dock, ensuring efficient logistics. Spanning across 4.33 acres, the property is zoned for DLIM and has utilities in place, including AC Electric (480v, 3-Phase 1,200 Amp), water from Woodbine MUA, and septic system. With a fenced perimeter, your privacy and security are ensured. Don\'t miss this incredible investment opportunity. Explore the potential of the Woodbine Industrial Location and take advantage of its strategic location and versatile buildings. Schedule your viewing today!