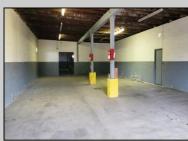

## COMMENTS

Woodbine Industrial Location Multiple Addresses, Woodbine, NJ Attention investors and business owners! Discover an incredible opportunity at the Woodbine Industrial Park. This expansive property offers a total of 46,263 square feet across four buildings, providing ample space for a variety of businesses. Located in the Industrial District, with the convenience of being close to Woodbine Airport, this property is set in a prime location. The premises include a 30,600 square foot building with a 16-foot clearance, making it suitable for a wide range of warehouse operations. Three additional buildings of 7,707, 3,600, and 4,356 square feet offer versatile spaces for various uses. The property is also equipped with a loading dock, ensuring efficient logistics. Spanning across 4.33 acres, the property is zoned for DLIM and has utilities in place, including AC Electric (480v, 3-Phase 1,200 Amp), water from Woodbine MUA, and septic system. With a fenced perimeter, your privacy and security are ensured. Don\'t miss this incredible investment opportunity. Explore the potential of the Woodbine Industrial Location and take advantage of its strategic location and versatile buildings. Schedule your viewing today!