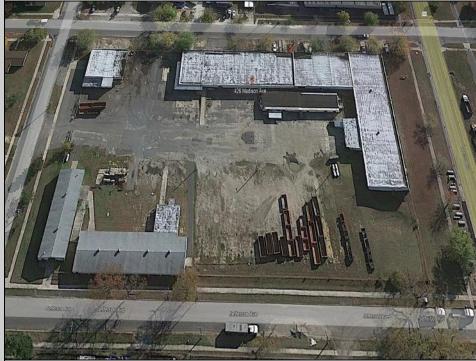

## COMMENTS

Woodbine Industrial Location Multiple Addresses, Woodbine, NJ Attention investors and business owners! Discover an incredible opportunity at the Woodbine Industrial Park. This expansive property offers a total of 46,263 square feet across four buildings, providing ample space for a variety of businesses. Located in the Industrial District, with the convenience of being close to Woodbine Airport, this property is set in a prime location. The premises include a 30,600 square foot building with a 16-foot clearance, making it suitable for a wide range of warehouse operations. Three additional buildings of 7,707, 3,600, and 4,356 square feet offer versatile spaces for various uses. The property is also equipped with a loading dock, ensuring efficient logistics. Spanning across 4.33 acres, the property is zoned for DLIM and has utilities in place, including AC Electric (480v, 3-Phase 1,200 Amp), water from Woodbine MUA, and septic system. With a fenced perimeter, your privacy and security are ensured. Don\'t miss this incredible investment opportunity. Explore the potential of the Woodbine Industrial Location and take advantage of its strategic location and versatile buildings. Schedule your viewing today!