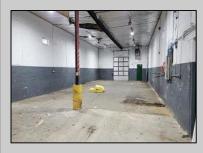

## COMMENTS

Woodbine Industrial Location Multiple Addresses, Woodbine, NJ Attention investors and business owners! Discover an incredible opportunity at the Woodbine Industrial Park. This expansive property offers a total of 46,263 square feet across four buildings, providing ample space for a variety of businesses. Located in the Industrial District, with the convenience of being close to Woodbine Airport, this property is set in a prime location. The premises include a 30,600 square foot building with a 16-foot clearance, making it suitable for a wide range of warehouse operations. Three additional buildings of 7,707, 3,600, and 4,356 square feet offer versatile spaces for various uses. The property is also equipped with a loading dock, ensuring efficient logistics. Spanning across 4.33 acres, the property is zoned for DLIM and has utilities in place, including AC Electric (480v, 3-Phase 1,200 Amp), water from Woodbine MUA, and septic system. With a fenced perimeter, your privacy and security are ensured. Don\'t miss this incredible investment opportunity. Explore the potential of the Woodbine Industrial Location and take advantage of its strategic location and versatile buildings. Schedule your viewing today!