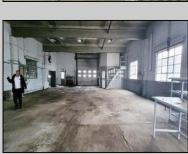

## **COMMENTS**

Woodbine Industrial Location Multiple Addresses, Woodbine, NJ Attention investors and business owners! Discover an incredible opportunity at the Woodbine Industrial Park. This expansive property offers a total of 46,263 square feet across four buildings, providing ample space for a variety of businesses. Located in the Industrial District, with the convenience of being close to Woodbine Airport, this property is set in a prime location. The premises include a 30,600 square foot building with a 16-foot clearance, making it suitable for a wide range of warehouse operations. Three additional buildings of 7,707, 3,600, and 4,356 square feet offer versatile spaces for various uses. The property is also equipped with a loading dock, ensuring efficient logistics. Spanning across 4.33 acres, the property is zoned for DLIM and has utilities in place, including AC Electric (480v, 3-Phase 1,200 Amp), water from Woodbine MUA, and septic system. With a fenced perimeter, your privacy and security are ensured. Don't miss this incredible investment opportunity. Explore the potential of the Woodbine Industrial Location and take advantage of its strategic location and versatile buildings. Schedule your viewing today!