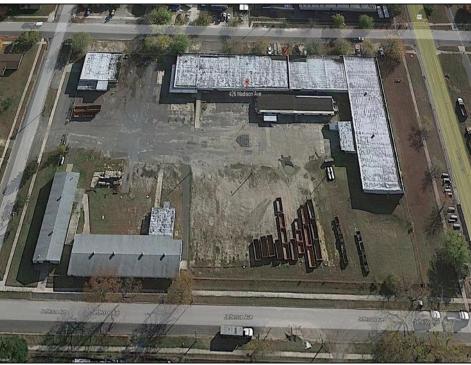

## **COMMENTS**

Woodbine Industrial Location Multiple Addresses, Woodbine, NJ Attention investors and business owners! Discover an incredible opportunity at the Woodbine Industrial Park. This expansive property offers a total of 46,263 square feet across four buildings, providing ample space for a variety of businesses. Located in the Industrial District, with the convenience of being close to Woodbine Airport, this property is set in a prime location. The premises include a 30,600 square foot building with a 16-foot clearance, making it suitable for a wide range of warehouse operations. Three additional buildings of 7,707, 3,600, and 4,356 square feet offer versatile spaces for various uses. The property is also equipped with a loading dock, ensuring efficient logistics. Spanning across 4.33 acres, the property is zoned for DLIM and has utilities in place, including AC Electric (480v, 3-Phase 1,200 Amp), water from Woodbine MUA, and septic system. With a fenced perimeter, your privacy and security are ensured. Don't miss this incredible investment opportunity. Explore the potential of the Woodbine Industrial Location and take advantage of its strategic location and versatile buildings. Schedule your viewing today!