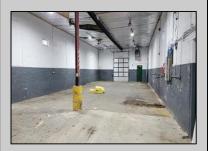

## **COMMENTS**

Woodbine Industrial Location Multiple Addresses, Woodbine, NJ Attention investors and business owners! Discover an incredible opportunity at the Woodbine Industrial Park. This expansive property offers a total of 46,263 square feet across four buildings, providing ample space for a variety of businesses. Located in the Industrial District, with the convenience of being close to Woodbine Airport, this property is set in a prime location. The premises include a 30,600 square foot building with a 16-foot clearance, making it suitable for a wide range of warehouse operations. Three additional buildings of 7,707, 3,600, and 4,356 square feet offer versatile spaces for various uses. The property is also equipped with a loading dock, ensuring efficient logistics. Spanning across 4.33 acres, the property is zoned for DLIM and has utilities in place, including AC Electric (480v, 3-Phase 1,200 Amp), water from Woodbine MUA, and septic system. With a fenced perimeter, your privacy and security are ensured. Don't miss this incredible investment opportunity. Explore the potential of the Woodbine Industrial Location and take advantage of its strategic location and versatile buildings. Schedule your viewing today!