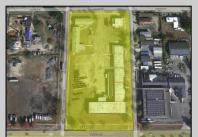

## **COMMENTS**

Woodbine Industrial Location Multiple Addresses, Woodbine, NJ Attention investors and business owners! Discover an incredible opportunity at the Woodbine Industrial Park. This expansive property offers a total of 46,263 square feet across four buildings, providing ample space for a variety of businesses. Located in the Industrial District, with the convenience of being close to Woodbine Airport, this property is set in a prime location. The premises include a 30,600 square foot building with a 16-foot clearance, making it suitable for a wide range of warehouse operations. Three additional buildings of 7,707, 3,600, and 4,356 square feet offer versatile spaces for various uses. The property is also equipped with a loading dock, ensuring efficient logistics. Spanning across 4.33 acres, the property is zoned for DLIM and has utilities in place, including AC Electric (480v, 3-Phase 1,200 Amp), water from Woodbine MUA, and septic system. With a fenced perimeter, your privacy and security are ensured. Don't miss this incredible investment opportunity. Explore the potential of the Woodbine Industrial Location and take advantage of its strategic location and versatile buildings. Schedule your viewing today!