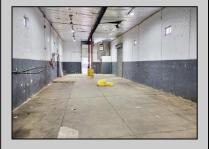

## **COMMENTS**

Woodbine Industrial Location Multiple Addresses, Woodbine, NJ Attention investors and business owners! Discover an incredible opportunity at the Woodbine Industrial Park. This expansive property offers a total of 46,263 square feet across four buildings, providing ample space for a variety of businesses. Located in the Industrial District, with the convenience of being close to Woodbine Airport, this property is set in a prime location. The premises include a 30,600 square foot building with a 16-foot clearance, making it suitable for a wide range of warehouse operations. Three additional buildings of 7,707, 3,600, and 4,356 square feet offer versatile spaces for various uses. The property is also equipped with a loading dock, ensuring efficient logistics. Spanning across 4.33 acres, the property is zoned for DLIM and has utilities in place, including AC Electric (480v, 3-Phase 1,200 Amp), water from Woodbine MUA, and septic system. With a fenced perimeter, your privacy and security are ensured. Don't miss this incredible investment opportunity. Explore the potential of the Woodbine Industrial Location and take advantage of its strategic location and versatile buildings. Schedule your viewing today!