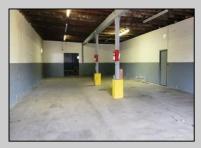

## **COMMENTS**

Woodbine Industrial Location Multiple Addresses, Woodbine, NJ Attention investors and business owners! Discover an incredible opportunity at the Woodbine Industrial Park. This expansive property offers a total of 46,263 square feet across four buildings, providing ample space for a variety of businesses. Located in the Industrial District, with the convenience of being close to Woodbine Airport, this property is set in a prime location. The premises include a 30,600 square foot building with a 16-foot clearance, making it suitable for a wide range of warehouse operations. Three additional buildings of 7,707, 3,600, and 4,356 square feet offer versatile spaces for various uses. The property is also equipped with a loading dock, ensuring efficient logistics. Spanning across 4.33 acres, the property is zoned for DLIM and has utilities in place, including AC Electric (480v, 3-Phase 1,200 Amp), water from Woodbine MUA, and septic system. With a fenced perimeter, your privacy and security are ensured. Don't miss this incredible investment opportunity. Explore the potential of the Woodbine Industrial Location and take advantage of its strategic location and versatile buildings. Schedule your viewing today!