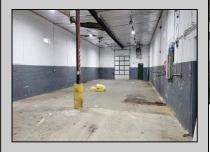

## **COMMENTS**

Woodbine Industrial Location Multiple Addresses, Woodbine, NJ Attention investors and business owners! Discover an incredible opportunity at the Woodbine Industrial Park. This expansive property offers a total of 46,263 square feet across four buildings, providing ample space for a variety of businesses. Located in the Industrial District, with the convenience of being close to Woodbine Airport, this property is set in a prime location. The premises include a 30,600 square foot building with a 16-foot clearance, making it suitable for a wide range of warehouse operations. Three additional buildings of 7,707, 3,600, and 4,356 square feet offer versatile spaces for various uses. The property is also equipped with a loading dock, ensuring efficient logistics. Spanning across 4.33 acres, the property is zoned for DLIM and has utilities in place, including AC Electric (480v, 3-Phase 1,200 Amp), water from Woodbine MUA, and septic system. With a fenced perimeter, your privacy and security are ensured. Don\'t miss this incredible investment opportunity. Explore the potential of the Woodbine Industrial Location and take advantage of its strategic location and versatile buildings. Schedule your viewing today!