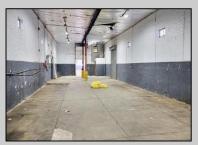

## **COMMENTS**

Woodbine Industrial Location Multiple Addresses, Woodbine, NJ Attention investors and business owners! Discover an incredible opportunity at the Woodbine Industrial Park. This expansive property offers a total of 46,263 square feet across four buildings, providing ample space for a variety of businesses. Located in the Industrial District, with the convenience of being close to Woodbine Airport, this property is set in a prime location. The premises include a 30,600 square foot building with a 16-foot clearance, making it suitable for a wide range of warehouse operations. Three additional buildings of 7,707, 3,600, and 4,356 square feet offer versatile spaces for various uses. The property is also equipped with a loading dock, ensuring efficient logistics. Spanning across 4.33 acres, the property is zoned for DLIM and has utilities in place, including AC Electric (480v, 3-Phase 1,200 Amp), water from Woodbine MUA, and septic system. With a fenced perimeter, your privacy and security are ensured. Don\'t miss this incredible investment opportunity. Explore the potential of the Woodbine Industrial Location and take advantage of its strategic location and versatile buildings. Schedule your viewing today!