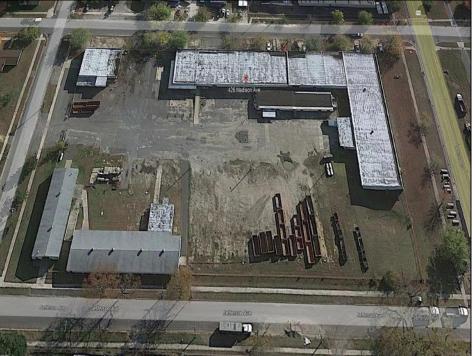

## **COMMENTS**

Woodbine Industrial Location Multiple Addresses, Woodbine, NJ Attention investors and business owners! Discover an incredible opportunity at the Woodbine Industrial Park. This expansive property offers a total of 46,263 square feet across four buildings, providing ample space for a variety of businesses. Located in the Industrial District, with the convenience of being close to Woodbine Airport, this property is set in a prime location. The premises include a 30,600 square foot building with a 16-foot clearance, making it suitable for a wide range of warehouse operations. Three additional buildings of 7,707, 3,600, and 4,356 square feet offer versatile spaces for various uses. The property is also equipped with a loading dock, ensuring efficient logistics. Spanning across 4.33 acres, the property is zoned for DLIM and has utilities in place, including AC Electric (480v, 3-Phase 1,200 Amp), water from Woodbine MUA, and septic system. With a fenced perimeter, your privacy and security are ensured. Don\'t miss this incredible investment opportunity. Explore the potential of the Woodbine Industrial Location and take advantage of its strategic location and versatile buildings. Schedule your viewing today!