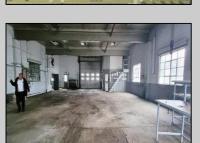

## **COMMENTS**

Woodbine Industrial Location Multiple Addresses, Woodbine, NJ Attention investors and business owners! Discover an incredible opportunity at the Woodbine Industrial Park. This expansive property offers a total of 46,263 square feet across four buildings, providing ample space for a variety of businesses. Located in the Industrial District, with the convenience of being close to Woodbine Airport, this property is set in a prime location. The premises include a 30,600 square foot building with a 16-foot clearance, making it suitable for a wide range of warehouse operations. Three additional buildings of 7,707, 3,600, and 4,356 square feet offer versatile spaces for various uses. The property is also equipped with a loading dock, ensuring efficient logistics. Spanning across 4.33 acres, the property is zoned for DLIM and has utilities in place, including AC Electric (480v, 3-Phase 1,200 Amp), water from Woodbine MUA, and septic system. With a fenced perimeter, your privacy and security are ensured. Don\'t miss this incredible investment opportunity. Explore the potential of the Woodbine Industrial Location and take advantage of its strategic location and versatile buildings. Schedule your viewing today!