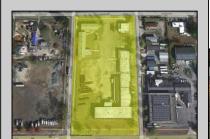

## **COMMENTS**

Woodbine Industrial Location Multiple Addresses, Woodbine, NJ Attention investors and business owners! Discover an incredible opportunity at the Woodbine Industrial Park. This expansive property offers a total of 46,263 square feet across four buildings, providing ample space for a variety of businesses. Located in the Industrial District, with the convenience of being close to Woodbine Airport, this property is set in a prime location. The premises include a 30,600 square foot building with a 16-foot clearance, making it suitable for a wide range of warehouse operations. Three additional buildings of 7,707, 3,600, and 4,356 square feet offer versatile spaces for various uses. The property is also equipped with a loading dock, ensuring efficient logistics. Spanning across 4.33 acres, the property is zoned for DLIM and has utilities in place, including AC Electric (480v, 3-Phase 1,200 Amp), water from Woodbine MUA, and septic system. With a fenced perimeter, your privacy and security are ensured. Don\'t miss this incredible investment opportunity. Explore the potential of the Woodbine Industrial Location and take advantage of its strategic location and versatile buildings. Schedule your viewing today!