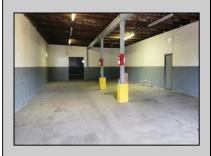

## **COMMENTS**

Woodbine Industrial Location Multiple Addresses, Woodbine, NJ Attention investors and business owners! Discover an incredible opportunity at the Woodbine Industrial Park. This expansive property offers a total of 46,263 square feet across four buildings, providing ample space for a variety of businesses. Located in the Industrial District, with the convenience of being close to Woodbine Airport, this property is set in a prime location. The premises include a 30,600 square foot building with a 16-foot clearance, making it suitable for a wide range of warehouse operations. Three additional buildings of 7,707, 3,600, and 4,356 square feet offer versatile spaces for various uses. The property is also equipped with a loading dock, ensuring efficient logistics. Spanning across 4.33 acres, the property is zoned for DLIM and has utilities in place, including AC Electric (480v, 3-Phase 1,200 Amp), water from Woodbine MUA, and septic system. With a fenced perimeter, your privacy and security are ensured. Don\'t miss this incredible investment opportunity. Explore the potential of the Woodbine Industrial Location and take advantage of its strategic location and versatile buildings. Schedule your viewing today!