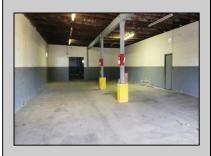

## **COMMENTS**

Woodbine Industrial Location Multiple Addresses, Woodbine, NJ Attention investors and business owners! Discover an incredible opportunity at the Woodbine Industrial Park. This expansive property offers a total of 46,263 square feet across four buildings, providing ample space for a variety of businesses. Located in the Industrial District, with the convenience of being close to Woodbine Airport, this property is set in a prime location. The premises include a 30,600 square foot building with a 16-foot clearance, making it suitable for a wide range of warehouse operations. Three additional buildings of 7,707, 3,600, and 4,356 square feet offer versatile spaces for various uses. The property is also equipped with a loading dock, ensuring efficient logistics. Spanning across 4.33 acres, the property is zoned for DLIM and has utilities in place, including AC Electric (480v, 3-Phase 1,200 Amp), water from Woodbine MUA, and septic system. With a fenced perimeter, your privacy and security are ensured. Don't miss this incredible investment opportunity. Explore the potential of the Woodbine Industrial Location and take advantage of its strategic location and versatile buildings. Schedule your viewing today!