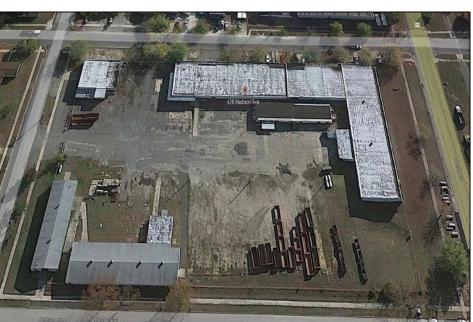

## **COMMENTS**

Woodbine Industrial Location Multiple Addresses, Woodbine, NJ Attention investors and business owners! Discover an incredible opportunity at the Woodbine Industrial Park. This expansive property offers a total of 46,263 square feet across four buildings, providing ample space for a variety of businesses. Located in the Industrial District, with the convenience of being close to Woodbine Airport, this property is set in a prime location. The premises include a 30,600 square foot building with a 16-foot clearance, making it suitable for a wide range of warehouse operations. Three additional buildings of 7,707, 3,600, and 4,356 square feet offer versatile spaces for various uses. The property is also equipped with a loading dock, ensuring efficient logistics. Spanning across 4.33 acres, the property is zoned for DLIM and has utilities in place, including AC Electric (480v, 3-Phase 1,200 Amp), water from Woodbine MUA, and septic system. With a fenced perimeter, your privacy and security are ensured. Don't miss this incredible investment opportunity. Explore the potential of the Woodbine Industrial Location and take advantage of its strategic location and versatile buildings. Schedule your viewing today!