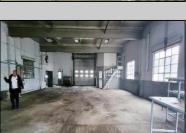

## **COMMENTS**

Woodbine Industrial Location Multiple Addresses, Woodbine, NJ Attention investors and business owners! Discover an incredible opportunity at the Woodbine Industrial Park. This expansive property offers a total of 46,263 square feet across four buildings, providing ample space for a variety of businesses. Located in the Industrial District, with the convenience of being close to Woodbine Airport, this property is set in a prime location. The premises include a 30,600 square foot building with a 16-foot clearance, making it suitable for a wide range of warehouse operations. Three additional buildings of 7,707, 3,600, and 4,356 square feet offer versatile spaces for various uses. The property is also equipped with a loading dock, ensuring efficient logistics. Spanning across 4.33 acres, the property is zoned for DLIM and has utilities in place, including AC Electric (480v, 3-Phase 1,200 Amp), water from Woodbine MUA, and septic system. With a fenced perimeter, your privacy and security are ensured. Don't miss this incredible investment opportunity. Explore the potential of the Woodbine Industrial Location and take advantage of its strategic location and versatile buildings. Schedule your viewing today!