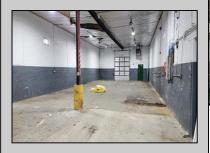

## **COMMENTS**

Woodbine Industrial Location Multiple Addresses, Woodbine, NJ Attention investors and business owners! Discover an incredible opportunity at the Woodbine Industrial Park. This expansive property offers a total of 46,263 square feet across four buildings, providing ample space for a variety of businesses. Located in the Industrial District, with the convenience of being close to Woodbine Airport, this property is set in a prime location. The premises include a 30,600 square foot building with a 16-foot clearance, making it suitable for a wide range of warehouse operations. Three additional buildings of 7,707, 3,600, and 4,356 square feet offer versatile spaces for various uses. The property is also equipped with a loading dock, ensuring efficient logistics. Spanning across 4.33 acres, the property is zoned for DLIM and has utilities in place, including AC Electric (480v, 3-Phase 1,200 Amp), water from Woodbine MUA, and septic system. With a fenced perimeter, your privacy and security are ensured. Don't miss this incredible investment opportunity. Explore the potential of the Woodbine Industrial Location and take advantage of its strategic location and versatile buildings. Schedule your viewing today!