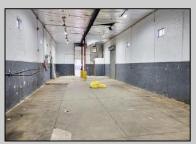

## **COMMENTS**

Woodbine Industrial Location Multiple Addresses, Woodbine, NJ Attention investors and business owners! Discover an incredible opportunity at the Woodbine Industrial Park. This expansive property offers a total of 46,263 square feet across four buildings, providing ample space for a variety of businesses. Located in the Industrial District, with the convenience of being close to Woodbine Airport, this property is set in a prime location. The premises include a 30,600 square foot building with a 16-foot clearance, making it suitable for a wide range of warehouse operations. Three additional buildings of 7,707, 3,600, and 4,356 square feet offer versatile spaces for various uses. The property is also equipped with a loading dock, ensuring efficient logistics. Spanning across 4.33 acres, the property is zoned for DLIM and has utilities in place, including AC Electric (480v, 3-Phase 1,200 Amp), water from Woodbine MUA, and septic system. With a fenced perimeter, your privacy and security are ensured. Don't miss this incredible investment opportunity. Explore the potential of the Woodbine Industrial Location and take advantage of its strategic location and versatile buildings. Schedule your viewing today!