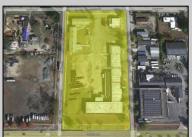

## **COMMENTS**

Woodbine Industrial Location Multiple Addresses, Woodbine, NJ Attention investors and business owners! Discover an incredible opportunity at the Woodbine Industrial Park. This expansive property offers a total of 46,263 square feet across four buildings, providing ample space for a variety of businesses. Located in the Industrial District, with the convenience of being close to Woodbine Airport, this property is set in a prime location. The premises include a 30,600 square foot building with a 16-foot clearance, making it suitable for a wide range of warehouse operations. Three additional buildings of 7,707, 3,600, and 4,356 square feet offer versatile spaces for various uses. The property is also equipped with a loading dock, ensuring efficient logistics. Spanning across 4.33 acres, the property is zoned for DLIM and has utilities in place, including AC Electric (480v, 3-Phase 1,200 Amp), water from Woodbine MUA, and septic system. With a fenced perimeter, your privacy and security are ensured. Don't miss this incredible investment opportunity. Explore the potential of the Woodbine Industrial Location and take advantage of its strategic location and versatile buildings. Schedule your viewing today!