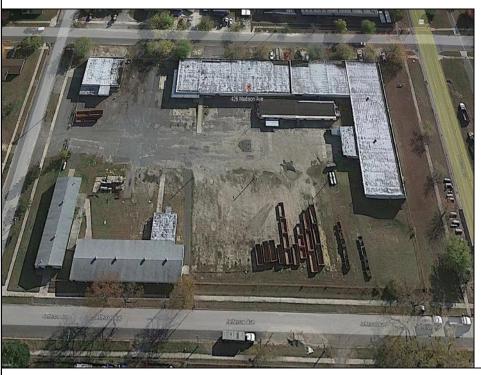

## **COMMENTS**

Woodbine Industrial Location Multiple Addresses, Woodbine, NJ Attention investors and business owners! Discover an incredible opportunity at the Woodbine Industrial Park. This expansive property offers a total of 46,263 square feet across four buildings, providing ample space for a variety of businesses. Located in the Industrial District, with the convenience of being close to Woodbine Airport, this property is set in a prime location. The premises include a 30,600 square foot building with a 16-foot clearance, making it suitable for a wide range of warehouse operations. Three additional buildings of 7,707, 3,600, and 4,356 square feet offer versatile spaces for various uses. The property is also equipped with a loading dock, ensuring efficient logistics. Spanning across 4.33 acres, the property is zoned for DLIM and has utilities in place, including AC Electric (480v, 3-Phase 1,200 Amp), water from Woodbine MUA, and septic system. With a fenced perimeter, your privacy and security are ensured. Don't miss this incredible investment opportunity. Explore the potential of the Woodbine Industrial Location and take advantage of its strategic location and versatile buildings. Schedule your viewing today!