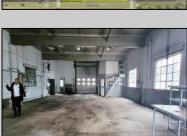

## **COMMENTS**

Woodbine Industrial Location Multiple Addresses, Woodbine, NJ Attention investors and business owners! Discover an incredible opportunity at the Woodbine Industrial Park. This expansive property offers a total of 46,263 square feet across four buildings, providing ample space for a variety of businesses. Located in the Industrial District, with the convenience of being close to Woodbine Airport, this property is set in a prime location. The premises include a 30,600 square foot building with a 16-foot clearance, making it suitable for a wide range of warehouse operations. Three additional buildings of 7,707, 3,600, and 4,356 square feet offer versatile spaces for various uses. The property is also equipped with a loading dock, ensuring efficient logistics. Spanning across 4.33 acres, the property is zoned for DLIM and has utilities in place, including AC Electric (480v, 3-Phase 1,200 Amp), water from Woodbine MUA, and septic system. With a fenced perimeter, your privacy and security are ensured. Don't miss this incredible investment opportunity. Explore the potential of the Woodbine Industrial Location and take advantage of its strategic location and versatile buildings. Schedule your viewing today!