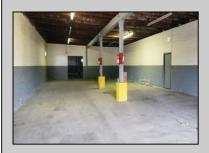

## **COMMENTS**

Woodbine Industrial Location Multiple Addresses, Woodbine, NJ Attention investors and business owners! Discover an incredible opportunity at the Woodbine Industrial Park. This expansive property offers a total of 46,263 square feet across four buildings, providing ample space for a variety of businesses. Located in the Industrial District, with the convenience of being close to Woodbine Airport, this property is set in a prime location. The premises include a 30,600 square foot building with a 16-foot clearance, making it suitable for a wide range of warehouse operations. Three additional buildings of 7,707, 3,600, and 4,356 square feet offer versatile spaces for various uses. The property is also equipped with a loading dock, ensuring efficient logistics. Spanning across 4.33 acres, the property is zoned for DLIM and has utilities in place, including AC Electric (480v, 3-Phase 1,200 Amp), water from Woodbine MUA, and septic system. With a fenced perimeter, your privacy and security are ensured. Don't miss this incredible investment opportunity. Explore the potential of the Woodbine Industrial Location and take advantage of its strategic location and versatile buildings. Schedule your viewing today!

## PROPERTY DETAILS

Exterior OutsideFeatures InteriorFeatures Heating
Block Other (See Remarks) Three Phase Electric No Heating
Other (See Remarks)

Vater Sewer
Public Septic
Ask for Graham Ginn
Berger Realty Inc
3160 Asbury Avenue, Ocean City
Call: 609-399-0076
Email to: gmg@bergerrealty.com
https://www.ocnj.com