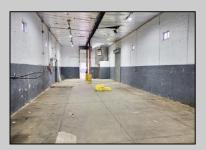

## **COMMENTS**

Woodbine Industrial Location Multiple Addresses, Woodbine, NJ Attention investors and business owners! Discover an incredible opportunity at the Woodbine Industrial Park. This expansive property offers a total of 46,263 square feet across four buildings, providing ample space for a variety of businesses. Located in the Industrial District, with the convenience of being close to Woodbine Airport, this property is set in a prime location. The premises include a 30,600 square foot building with a 16-foot clearance, making it suitable for a wide range of warehouse operations. Three additional buildings of 7,707, 3,600, and 4,356 square feet offer versatile spaces for various uses. The property is also equipped with a loading dock, ensuring efficient logistics. Spanning across 4.33 acres, the property is zoned for DLIM and has utilities in place, including AC Electric (480v, 3-Phase 1,200 Amp), water from Woodbine MUA, and septic system. With a fenced perimeter, your privacy and security are ensured. Don't miss this incredible investment opportunity. Explore the potential of the Woodbine Industrial Location and take advantage of its strategic location and versatile buildings. Schedule your viewing today!