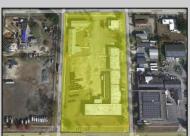

## **COMMENTS**

Woodbine Industrial Location Multiple Addresses, Woodbine, NJ Attention investors and business owners! Discover an incredible opportunity at the Woodbine Industrial Park. This expansive property offers a total of 46,263 square feet across four buildings, providing ample space for a variety of businesses. Located in the Industrial District, with the convenience of being close to Woodbine Airport, this property is set in a prime location. The premises include a 30,600 square foot building with a 16-foot clearance, making it suitable for a wide range of warehouse operations. Three additional buildings of 7,707, 3,600, and 4,356 square feet offer versatile spaces for various uses. The property is also equipped with a loading dock, ensuring efficient logistics. Spanning across 4.33 acres, the property is zoned for DLIM and has utilities in place, including AC Electric (480v, 3-Phase 1,200 Amp), water from Woodbine MUA, and septic system. With a fenced perimeter, your privacy and security are ensured. Don't miss this incredible investment opportunity. Explore the potential of the Woodbine Industrial Location and take advantage of its strategic location and versatile buildings. Schedule your viewing today!