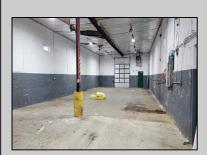

## **COMMENTS**

Woodbine Industrial Location Multiple Addresses, Woodbine, NJ Attention investors and business owners! Discover an incredible opportunity at the Woodbine Industrial Park. This expansive property offers a total of 46,263 square feet across four buildings, providing ample space for a variety of businesses. Located in the Industrial District, with the convenience of being close to Woodbine Airport, this property is set in a prime location. The premises include a 30,600 square foot building with a 16-foot clearance, making it suitable for a wide range of warehouse operations. Three additional buildings of 7,707, 3,600, and 4,356 square feet offer versatile spaces for various uses. The property is also equipped with a loading dock, ensuring efficient logistics. Spanning across 4.33 acres, the property is zoned for DLIM and has utilities in place, including AC Electric (480v, 3-Phase 1,200 Amp), water from Woodbine MUA, and septic system. With a fenced perimeter, your privacy and security are ensured. Don't miss this incredible investment opportunity. Explore the potential of the Woodbine Industrial Location and take advantage of its strategic location and versatile buildings. Schedule your viewing today!