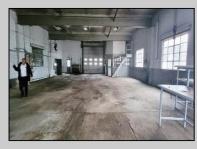

## COMMENTS

Woodbine Industrial Location Multiple Addresses, Woodbine, NJ Attention investors and business owners! Discover an incredible opportunity at the Woodbine Industrial Park. This expansive property offers a total of 46,263 square feet across four buildings, providing ample space for a variety of businesses. Located in the Industrial District, with the convenience of being close to Woodbine Airport, this property is set in a prime location. The premises include a 30,600 square foot building with a 16-foot clearance, making it suitable for a wide range of warehouse operations. Three additional buildings of 7,707, 3,600, and 4,356 square feet offer versatile spaces for various uses. The property is also equipped with a loading dock, ensuring efficient logistics. Spanning across 4.33 acres, the property is zoned for DLIM and has utilities in place, including AC Electric (480v, 3-Phase 1,200 Amp), water from Woodbine MUA, and septic system. With a fenced perimeter, your privacy and security are ensured. Don\'t miss this incredible investment opportunity. Explore the potential of the Woodbine Industrial Location and take advantage of its strategic location and versatile buildings. Schedule your viewing today!