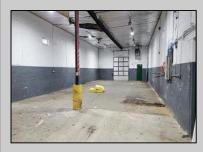

## COMMENTS

Woodbine Industrial Location Multiple Addresses, Woodbine, NJ Attention investors and business owners! Discover an incredible opportunity at the Woodbine Industrial Park. This expansive property offers a total of 46,263 square feet across four buildings, providing ample space for a variety of businesses. Located in the Industrial District, with the convenience of being close to Woodbine Airport, this property is set in a prime location. The premises include a 30,600 square foot building with a 16-foot clearance, making it suitable for a wide range of warehouse operations. Three additional buildings of 7,707, 3,600, and 4,356 square feet offer versatile spaces for various uses. The property is also equipped with a loading dock, ensuring efficient logistics. Spanning across 4.33 acres, the property is zoned for DLIM and has utilities in place, including AC Electric (480v, 3-Phase 1,200 Amp), water from Woodbine MUA, and septic system. With a fenced perimeter, your privacy and security are ensured. Don\'t miss this incredible investment opportunity. Explore the potential of the Woodbine Industrial Location and take advantage of its strategic location and versatile buildings. Schedule your viewing today!