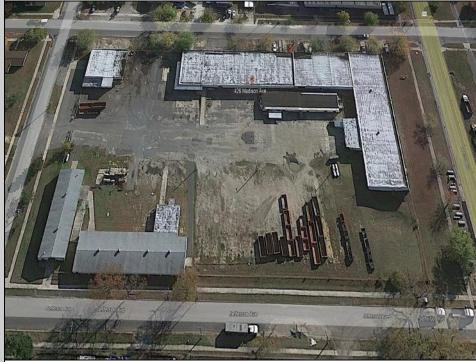

## COMMENTS

Woodbine Industrial Location Multiple Addresses, Woodbine, NJ Attention investors and business owners! Discover an incredible opportunity at the Woodbine Industrial Park. This expansive property offers a total of 46,263 square feet across four buildings, providing ample space for a variety of businesses. Located in the Industrial District, with the convenience of being close to Woodbine Airport, this property is set in a prime location. The premises include a 30,600 square foot building with a 16-foot clearance, making it suitable for a wide range of warehouse operations. Three additional buildings of 7,707, 3,600, and 4,356 square feet offer versatile spaces for various uses. The property is also equipped with a loading dock, ensuring efficient logistics. Spanning across 4.33 acres, the property is zoned for DLIM and has utilities in place, including AC Electric (480v, 3-Phase 1,200 Amp), water from Woodbine MUA, and septic system. With a fenced perimeter, your privacy and security are ensured. Don\'t miss this incredible investment opportunity. Explore the potential of the Woodbine Industrial Location and take advantage of its strategic location and versatile buildings. Schedule your viewing today!