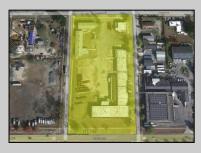

## COMMENTS

Woodbine Industrial Location Multiple Addresses, Woodbine, NJ Attention investors and business owners! Discover an incredible opportunity at the Woodbine Industrial Park. This expansive property offers a total of 46,263 square feet across four buildings, providing ample space for a variety of businesses. Located in the Industrial District, with the convenience of being close to Woodbine Airport, this property is set in a prime location. The premises include a 30,600 square foot building with a 16-foot clearance, making it suitable for a wide range of warehouse operations. Three additional buildings of 7,707, 3,600, and 4,356 square feet offer versatile spaces for various uses. The property is also equipped with a loading dock, ensuring efficient logistics. Spanning across 4.33 acres, the property is zoned for DLIM and has utilities in place, including AC Electric (480v, 3-Phase 1,200 Amp), water from Woodbine MUA, and septic system. With a fenced perimeter, your privacy and security are ensured. Don\'t miss this incredible investment opportunity. Explore the potential of the Woodbine Industrial Location and take advantage of its strategic location and versatile buildings. Schedule your viewing today!