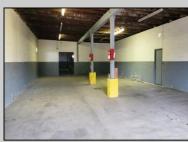

## COMMENTS

Woodbine Industrial Location Multiple Addresses, Woodbine, NJ Attention investors and business owners! Discover an incredible opportunity at the Woodbine Industrial Park. This expansive property offers a total of 46,263 square feet across four buildings, providing ample space for a variety of businesses. Located in the Industrial District, with the convenience of being close to Woodbine Airport, this property is set in a prime location. The premises include a 30,600 square foot building with a 16-foot clearance, making it suitable for a wide range of warehouse operations. Three additional buildings of 7,707, 3,600, and 4,356 square feet offer versatile spaces for various uses. The property is also equipped with a loading dock, ensuring efficient logistics. Spanning across 4.33 acres, the property is zoned for DLIM and has utilities in place, including AC Electric (480v, 3-Phase 1,200 Amp), water from Woodbine MUA, and septic system. With a fenced perimeter, your privacy and security are ensured. Don\'t miss this incredible investment opportunity. Explore the potential of the Woodbine Industrial Location and take advantage of its strategic location and versatile buildings. Schedule your viewing today!