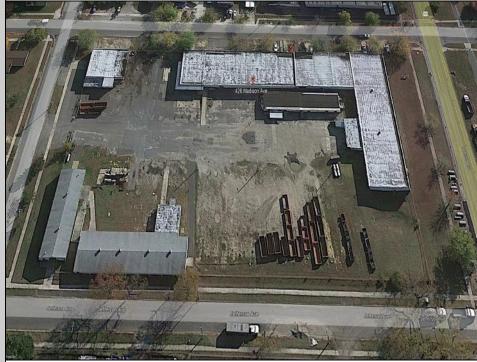

## COMMENTS

Woodbine Industrial Location Multiple Addresses, Woodbine, NJ Attention investors and business owners! Discover an incredible opportunity at the Woodbine Industrial Park. This expansive property offers a total of 46,263 square feet across four buildings, providing ample space for a variety of businesses. Located in the Industrial District, with the convenience of being close to Woodbine Airport, this property is set in a prime location. The premises include a 30,600 square foot building with a 16-foot clearance, making it suitable for a wide range of warehouse operations. Three additional buildings of 7,707, 3,600, and 4,356 square feet offer versatile spaces for various uses. The property is also equipped with a loading dock, ensuring efficient logistics. Spanning across 4.33 acres, the property is zoned for DLIM and has utilities in place, including AC Electric (480v, 3-Phase 1,200 Amp), water from Woodbine MUA, and septic system. With a fenced perimeter, your privacy and security are ensured. Don\'t miss this incredible investment opportunity. Explore the potential of the Woodbine Industrial Location and take advantage of its strategic location and versatile buildings. Schedule your viewing today!