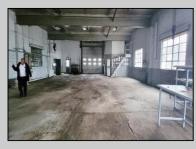

## COMMENTS

Woodbine Industrial Location Multiple Addresses, Woodbine, NJ Attention investors and business owners! Discover an incredible opportunity at the Woodbine Industrial Park. This expansive property offers a total of 46,263 square feet across four buildings, providing ample space for a variety of businesses. Located in the Industrial District, with the convenience of being close to Woodbine Airport, this property is set in a prime location. The premises include a 30,600 square foot building with a 16-foot clearance, making it suitable for a wide range of warehouse operations. Three additional buildings of 7,707, 3,600, and 4,356 square feet offer versatile spaces for various uses. The property is also equipped with a loading dock, ensuring efficient logistics. Spanning across 4.33 acres, the property is zoned for DLIM and has utilities in place, including AC Electric (480v, 3-Phase 1,200 Amp), water from Woodbine MUA, and septic system. With a fenced perimeter, your privacy and security are ensured. Don\'t miss this incredible investment opportunity. Explore the potential of the Woodbine Industrial Location and take advantage of its strategic location and versatile buildings. Schedule your viewing today!