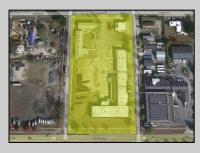

## COMMENTS

Woodbine Industrial Location Multiple Addresses, Woodbine, NJ Attention investors and business owners! Discover an incredible opportunity at the Woodbine Industrial Park. This expansive property offers a total of 46,263 square feet across four buildings, providing ample space for a variety of businesses. Located in the Industrial District, with the convenience of being close to Woodbine Airport, this property is set in a prime location. The premises include a 30,600 square foot building with a 16-foot clearance, making it suitable for a wide range of warehouse operations. Three additional buildings of 7,707, 3,600, and 4,356 square feet offer versatile spaces for various uses. The property is also equipped with a loading dock, ensuring efficient logistics. Spanning across 4.33 acres, the property is zoned for DLIM and has utilities in place, including AC Electric (480v, 3-Phase 1,200 Amp), water from Woodbine MUA, and septic system. With a fenced perimeter, your privacy and security are ensured. Don\'t miss this incredible investment opportunity. Explore the potential of the Woodbine Industrial Location and take advantage of its strategic location and versatile buildings. Schedule your viewing today!