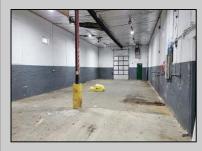

## COMMENTS

Woodbine Industrial Location Multiple Addresses, Woodbine, NJ Attention investors and business owners! Discover an incredible opportunity at the Woodbine Industrial Park. This expansive property offers a total of 46,263 square feet across four buildings, providing ample space for a variety of businesses. Located in the Industrial District, with the convenience of being close to Woodbine Airport, this property is set in a prime location. The premises include a 30,600 square foot building with a 16-foot clearance, making it suitable for a wide range of warehouse operations. Three additional buildings of 7,707, 3,600, and 4,356 square feet offer versatile spaces for various uses. The property is also equipped with a loading dock, ensuring efficient logistics. Spanning across 4.33 acres, the property is zoned for DLIM and has utilities in place, including AC Electric (480v, 3-Phase 1,200 Amp), water from Woodbine MUA, and septic system. With a fenced perimeter, your privacy and security are ensured. Don\'t miss this incredible investment opportunity. Explore the potential of the Woodbine Industrial Location and take advantage of its strategic location and versatile buildings. Schedule your viewing today!