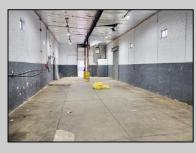

## COMMENTS

Woodbine Industrial Location Multiple Addresses, Woodbine, NJ Attention investors and business owners! Discover an incredible opportunity at the Woodbine Industrial Park. This expansive property offers a total of 46,263 square feet across four buildings, providing ample space for a variety of businesses. Located in the Industrial District, with the convenience of being close to Woodbine Airport, this property is set in a prime location. The premises include a 30,600 square foot building with a 16-foot clearance, making it suitable for a wide range of warehouse operations. Three additional buildings of 7,707, 3,600, and 4,356 square feet offer versatile spaces for various uses. The property is also equipped with a loading dock, ensuring efficient logistics. Spanning across 4.33 acres, the property is zoned for DLIM and has utilities in place, including AC Electric (480v, 3-Phase 1,200 Amp), water from Woodbine MUA, and septic system. With a fenced perimeter, your privacy and security are ensured. Don\'t miss this incredible investment opportunity. Explore the potential of the Woodbine Industrial Location and take advantage of its strategic location and versatile buildings. Schedule your viewing today!