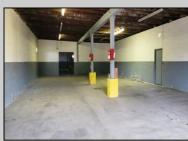

## COMMENTS

Woodbine Industrial Location Multiple Addresses, Woodbine, NJ Attention investors and business owners! Discover an incredible opportunity at the Woodbine Industrial Park. This expansive property offers a total of 46,263 square feet across four buildings, providing ample space for a variety of businesses. Located in the Industrial District, with the convenience of being close to Woodbine Airport, this property is set in a prime location. The premises include a 30,600 square foot building with a 16-foot clearance, making it suitable for a wide range of warehouse operations. Three additional buildings of 7,707, 3,600, and 4,356 square feet offer versatile spaces for various uses. The property is also equipped with a loading dock, ensuring efficient logistics. Spanning across 4.33 acres, the property is zoned for DLIM and has utilities in place, including AC Electric (480v, 3-Phase 1,200 Amp), water from Woodbine MUA, and septic system. With a fenced perimeter, your privacy and security are ensured. Don\'t miss this incredible investment opportunity. Explore the potential of the Woodbine Industrial Location and take advantage of its strategic location and versatile buildings. Schedule your viewing today!

|   | PROPERTY DETAILS  |                                                        |                                                                 |                       |
|---|-------------------|--------------------------------------------------------|-----------------------------------------------------------------|-----------------------|
| - | Exterior<br>Block | OutsideFeatures<br>Other (See Remarks)                 | InteriorFeatures<br>Three Phase Electric<br>Other (See Remarks) | Heating<br>No Heating |
|   | Coline            | Berger Realty In<br>3160 Asbury Av<br>Call: 609-399-00 | enue, Ocean City                                                |                       |