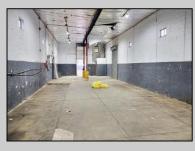

## COMMENTS

Woodbine Industrial Location Multiple Addresses, Woodbine, NJ Attention investors and business owners! Discover an incredible opportunity at the Woodbine Industrial Park. This expansive property offers a total of 46,263 square feet across four buildings, providing ample space for a variety of businesses. Located in the Industrial District, with the convenience of being close to Woodbine Airport, this property is set in a prime location. The premises include a 30,600 square foot building with a 16-foot clearance, making it suitable for a wide range of warehouse operations. Three additional buildings of 7,707, 3,600, and 4,356 square feet offer versatile spaces for various uses. The property is also equipped with a loading dock, ensuring efficient logistics. Spanning across 4.33 acres, the property is zoned for DLIM and has utilities in place, including AC Electric (480v, 3-Phase 1,200 Amp), water from Woodbine MUA, and septic system. With a fenced perimeter, your privacy and security are ensured. Don\'t miss this incredible investment opportunity. Explore the potential of the Woodbine Industrial Location and take advantage of its strategic location and versatile buildings. Schedule your viewing today!