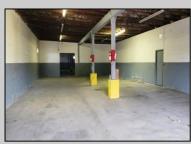

## COMMENTS

Woodbine Industrial Location Multiple Addresses, Woodbine, NJ Attention investors and business owners! Discover an incredible opportunity at the Woodbine Industrial Park. This expansive property offers a total of 46,263 square feet across four buildings, providing ample space for a variety of businesses. Located in the Industrial District, with the convenience of being close to Woodbine Airport, this property is set in a prime location. The premises include a 30,600 square foot building with a 16-foot clearance, making it suitable for a wide range of warehouse operations. Three additional buildings of 7,707, 3,600, and 4,356 square feet offer versatile spaces for various uses. The property is also equipped with a loading dock, ensuring efficient logistics. Spanning across 4.33 acres, the property is zoned for DLIM and has utilities in place, including AC Electric (480v, 3-Phase 1,200 Amp), water from Woodbine MUA, and septic system. With a fenced perimeter, your privacy and security are ensured. Don\'t miss this incredible investment opportunity. Explore the potential of the Woodbine Industrial Location and take advantage of its strategic location and versatile buildings. Schedule your viewing today!