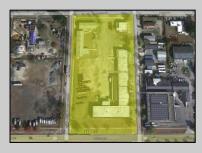

## COMMENTS

Woodbine Industrial Location Multiple Addresses, Woodbine, NJ Attention investors and business owners! Discover an incredible opportunity at the Woodbine Industrial Park. This expansive property offers a total of 46,263 square feet across four buildings, providing ample space for a variety of businesses. Located in the Industrial District, with the convenience of being close to Woodbine Airport, this property is set in a prime location. The premises include a 30,600 square foot building with a 16-foot clearance, making it suitable for a wide range of warehouse operations. Three additional buildings of 7,707, 3,600, and 4,356 square feet offer versatile spaces for various uses. The property is also equipped with a loading dock, ensuring efficient logistics. Spanning across 4.33 acres, the property is zoned for DLIM and has utilities in place, including AC Electric (480v, 3-Phase 1,200 Amp), water from Woodbine MUA, and septic system. With a fenced perimeter, your privacy and security are ensured. Don\'t miss this incredible investment opportunity. Explore the potential of the Woodbine Industrial Location and take advantage of its strategic location and versatile buildings. Schedule your viewing today!