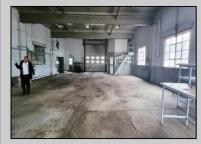

## COMMENTS

Woodbine Industrial Location Multiple Addresses, Woodbine, NJ Attention investors and business owners! Discover an incredible opportunity at the Woodbine Industrial Park. This expansive property offers a total of 46,263 square feet across four buildings, providing ample space for a variety of businesses. Located in the Industrial District, with the convenience of being close to Woodbine Airport, this property is set in a prime location. The premises include a 30,600 square foot building with a 16-foot clearance, making it suitable for a wide range of warehouse operations. Three additional buildings of 7,707, 3,600, and 4,356 square feet offer versatile spaces for various uses. The property is also equipped with a loading dock, ensuring efficient logistics. Spanning across 4.33 acres, the property is zoned for DLIM and has utilities in place, including AC Electric (480v, 3-Phase 1,200 Amp), water from Woodbine MUA, and septic system. With a fenced perimeter, your privacy and security are ensured. Don\'t miss this incredible investment opportunity. Explore the potential of the Woodbine Industrial Location and take advantage of its strategic location and versatile buildings. Schedule your viewing today!