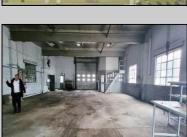

## COMMENTS

Woodbine Industrial Location Multiple Addresses, Woodbine, NJ Attention investors and business owners! Discover an incredible opportunity at the Woodbine Industrial Park. This expansive property offers a total of 46,263 square feet across four buildings, providing ample space for a variety of businesses. Located in the Industrial District, with the convenience of being close to Woodbine Airport, this property is set in a prime location. The premises include a 30,600 square foot building with a 16-foot clearance, making it suitable for a wide range of warehouse operations. Three additional buildings of 7,707, 3,600, and 4,356 square feet offer versatile spaces for various uses. The property is also equipped with a loading dock, ensuring efficient logistics. Spanning across 4.33 acres, the property is zoned for DLIM and has utilities in place, including AC Electric (480v, 3-Phase 1,200 Amp), water from Woodbine MUA, and septic system. With a fenced perimeter, your privacy and security are ensured. Don't miss this incredible investment opportunity. Explore the potential of the Woodbine Industrial Location and take advantage of its strategic location and versatile buildings. Schedule your viewing today!