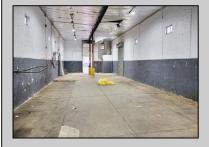

## COMMENTS

Woodbine Industrial Location Multiple Addresses, Woodbine, NJ Attention investors and business owners! Discover an incredible opportunity at the Woodbine Industrial Park. This expansive property offers a total of 46,263 square feet across four buildings, providing ample space for a variety of businesses. Located in the Industrial District, with the convenience of being close to Woodbine Airport, this property is set in a prime location. The premises include a 30,600 square foot building with a 16-foot clearance, making it suitable for a wide range of warehouse operations. Three additional buildings of 7,707, 3,600, and 4,356 square feet offer versatile spaces for various uses. The property is also equipped with a loading dock, ensuring efficient logistics. Spanning across 4.33 acres, the property is zoned for DLIM and has utilities in place, including AC Electric (480v, 3-Phase 1,200 Amp), water from Woodbine MUA, and septic system. With a fenced perimeter, your privacy and security are ensured. Don't miss this incredible investment opportunity. Explore the potential of the Woodbine Industrial Location and take advantage of its strategic location and versatile buildings. Schedule your viewing today!