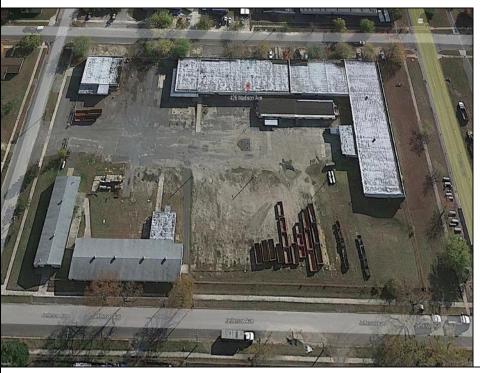

## COMMENTS

Woodbine Industrial Location Multiple Addresses, Woodbine, NJ Attention investors and business owners! Discover an incredible opportunity at the Woodbine Industrial Park. This expansive property offers a total of 46,263 square feet across four buildings, providing ample space for a variety of businesses. Located in the Industrial District, with the convenience of being close to Woodbine Airport, this property is set in a prime location. The premises include a 30,600 square foot building with a 16-foot clearance, making it suitable for a wide range of warehouse operations. Three additional buildings of 7,707, 3,600, and 4,356 square feet offer versatile spaces for various uses. The property is also equipped with a loading dock, ensuring efficient logistics. Spanning across 4.33 acres, the property is zoned for DLIM and has utilities in place, including AC Electric (480v, 3-Phase 1,200 Amp), water from Woodbine MUA, and septic system. With a fenced perimeter, your privacy and security are ensured. Don't miss this incredible investment opportunity. Explore the potential of the Woodbine Industrial Location and take advantage of its strategic location and versatile buildings. Schedule your viewing today!