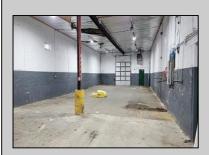

## COMMENTS

Woodbine Industrial Location Multiple Addresses, Woodbine, NJ Attention investors and business owners! Discover an incredible opportunity at the Woodbine Industrial Park. This expansive property offers a total of 46,263 square feet across four buildings, providing ample space for a variety of businesses. Located in the Industrial District, with the convenience of being close to Woodbine Airport, this property is set in a prime location. The premises include a 30,600 square foot building with a 16-foot clearance, making it suitable for a wide range of warehouse operations. Three additional buildings of 7,707, 3,600, and 4,356 square feet offer versatile spaces for various uses. The property is also equipped with a loading dock, ensuring efficient logistics. Spanning across 4.33 acres, the property is zoned for DLIM and has utilities in place, including AC Electric (480v, 3-Phase 1,200 Amp), water from Woodbine MUA, and septic system. With a fenced perimeter, your privacy and security are ensured. Don't miss this incredible investment opportunity. Explore the potential of the Woodbine Industrial Location and take advantage of its strategic location and versatile buildings. Schedule your viewing today!