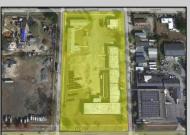

## COMMENTS

Woodbine Industrial Location Multiple Addresses, Woodbine, NJ Attention investors and business owners! Discover an incredible opportunity at the Woodbine Industrial Park. This expansive property offers a total of 46,263 square feet across four buildings, providing ample space for a variety of businesses. Located in the Industrial District, with the convenience of being close to Woodbine Airport, this property is set in a prime location. The premises include a 30,600 square foot building with a 16-foot clearance, making it suitable for a wide range of warehouse operations. Three additional buildings of 7,707, 3,600, and 4,356 square feet offer versatile spaces for various uses. The property is also equipped with a loading dock, ensuring efficient logistics. Spanning across 4.33 acres, the property is zoned for DLIM and has utilities in place, including AC Electric (480v, 3-Phase 1,200 Amp), water from Woodbine MUA, and septic system. With a fenced perimeter, your privacy and security are ensured. Don't miss this incredible investment opportunity. Explore the potential of the Woodbine Industrial Location and take advantage of its strategic location and versatile buildings. Schedule your viewing today!