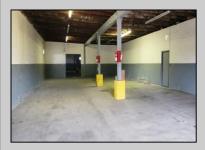

## COMMENTS

Woodbine Industrial Location Multiple Addresses, Woodbine, NJ Attention investors and business owners! Discover an incredible opportunity at the Woodbine Industrial Park. This expansive property offers a total of 46,263 square feet across four buildings, providing ample space for a variety of businesses. Located in the Industrial District, with the convenience of being close to Woodbine Airport, this property is set in a prime location. The premises include a 30,600 square foot building with a 16-foot clearance, making it suitable for a wide range of warehouse operations. Three additional buildings of 7,707, 3,600, and 4,356 square feet offer versatile spaces for various uses. The property is also equipped with a loading dock, ensuring efficient logistics. Spanning across 4.33 acres, the property is zoned for DLIM and has utilities in place, including AC Electric (480v, 3-Phase 1,200 Amp), water from Woodbine MUA, and septic system. With a fenced perimeter, your privacy and security are ensured. Don't miss this incredible investment opportunity. Explore the potential of the Woodbine Industrial Location and take advantage of its strategic location and versatile buildings. Schedule your viewing today!

## **PROPERTY DETAILS**

Exterior OutsideFeatures InteriorFeatures Heating
Block Other (See Remarks) Three Phase Electric No Heating
Other (See Remarks)

Water Sewer
Public Septic
Ask for Dori Adams
Berger Realty Inc
3160 Asbury Avenue, Ocean City
Call: 609-399-0076
Email to: doa@bergerrealty.com