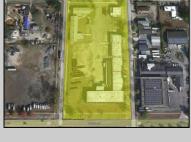

## **COMMENTS**

Woodbine Industrial Location Multiple Addresses, Woodbine, NJ Attention investors and business owners! Discover an incredible opportunity at the Woodbine Industrial Park. This expansive property offers a total of 46,263 square feet across four buildings, providing ample space for a variety of businesses. Located in the Industrial District, with the convenience of being close to Woodbine Airport, this property is set in a prime location. The premises include a 30,600 square foot building with a 16-foot clearance, making it suitable for a wide range of warehouse operations. Three additional buildings of 7,707, 3,600, and 4,356 square feet offer versatile spaces for various uses. The property is also equipped with a loading dock, ensuring efficient logistics. Spanning across 4.33 acres, the property is zoned for DLIM and has utilities in place, including AC Electric (480v, 3-Phase 1,200 Amp), water from Woodbine MUA, and septic system. With a fenced perimeter, your privacy and security are ensured. Don\'t miss this incredible investment opportunity. Explore the potential of the Woodbine Industrial Location and take advantage of its strategic location and versatile buildings. Schedule your viewing today!