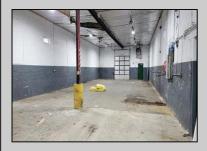

## **COMMENTS**

Woodbine Industrial Location Multiple Addresses, Woodbine, NJ Attention investors and business owners! Discover an incredible opportunity at the Woodbine Industrial Park. This expansive property offers a total of 46,263 square feet across four buildings, providing ample space for a variety of businesses. Located in the Industrial District, with the convenience of being close to Woodbine Airport, this property is set in a prime location. The premises include a 30,600 square foot building with a 16-foot clearance, making it suitable for a wide range of warehouse operations. Three additional buildings of 7,707, 3,600, and 4,356 square feet offer versatile spaces for various uses. The property is also equipped with a loading dock, ensuring efficient logistics. Spanning across 4.33 acres, the property is zoned for DLIM and has utilities in place, including AC Electric (480v, 3-Phase 1,200 Amp), water from Woodbine MUA, and septic system. With a fenced perimeter, your privacy and security are ensured. Don\'t miss this incredible investment opportunity. Explore the potential of the Woodbine Industrial Location and take advantage of its strategic location and versatile buildings. Schedule your viewing today!