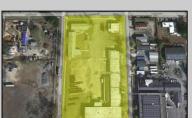

## **COMMENTS**

Woodbine Industrial Location Multiple Addresses, Woodbine, NJ Attention investors and business owners! Discover an incredible opportunity at the Woodbine Industrial Park. This expansive property offers a total of 46,263 square feet across four buildings, providing ample space for a variety of businesses. Located in the Industrial District, with the convenience of being close to Woodbine Airport, this property is set in a prime location. The premises include a 30,600 square foot building with a 16-foot clearance, making it suitable for a wide range of warehouse operations. Three additional buildings of 7,707, 3,600, and 4,356 square feet offer versatile spaces for various uses. The property is also equipped with a loading dock, ensuring efficient logistics. Spanning across 4.33 acres, the property is zoned for DLIM and has utilities in place, including AC Electric (480v, 3-Phase 1,200 Amp), water from Woodbine MUA, and septic system. With a fenced perimeter, your privacy and security are ensured. Don\'t miss this incredible investment opportunity. Explore the potential of the Woodbine Industrial Location and take advantage of its strategic location and versatile buildings. Schedule your viewing today!