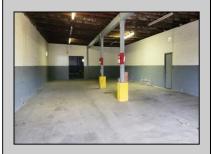

## **COMMENTS**

Woodbine Industrial Location Multiple Addresses, Woodbine, NJ Attention investors and business owners! Discover an incredible opportunity at the Woodbine Industrial Park. This expansive property offers a total of 46,263 square feet across four buildings, providing ample space for a variety of businesses. Located in the Industrial District, with the convenience of being close to Woodbine Airport, this property is set in a prime location. The premises include a 30,600 square foot building with a 16-foot clearance, making it suitable for a wide range of warehouse operations. Three additional buildings of 7,707, 3,600, and 4,356 square feet offer versatile spaces for various uses. The property is also equipped with a loading dock, ensuring efficient logistics. Spanning across 4.33 acres, the property is zoned for DLIM and has utilities in place, including AC Electric (480v, 3-Phase 1,200 Amp), water from Woodbine MUA, and septic system. With a fenced perimeter, your privacy and security are ensured. Don\'t miss this incredible investment opportunity. Explore the potential of the Woodbine Industrial Location and take advantage of its strategic location and versatile buildings. Schedule your viewing today!