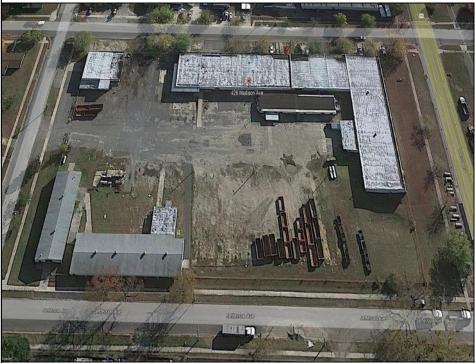

## **COMMENTS**

Woodbine Industrial Location Multiple Addresses, Woodbine, NJ Attention investors and business owners! Discover an incredible opportunity at the Woodbine Industrial Park. This expansive property offers a total of 46,263 square feet across four buildings, providing ample space for a variety of businesses. Located in the Industrial District, with the convenience of being close to Woodbine Airport, this property is set in a prime location. The premises include a 30,600 square foot building with a 16-foot clearance, making it suitable for a wide range of warehouse operations. Three additional buildings of 7,707, 3,600, and 4,356 square feet offer versatile spaces for various uses. The property is also equipped with a loading dock, ensuring efficient logistics. Spanning across 4.33 acres, the property is zoned for DLIM and has utilities in place, including AC Electric (480v, 3-Phase 1,200 Amp), water from Woodbine MUA, and septic system. With a fenced perimeter, your privacy and security are ensured. Don\'t miss this incredible investment opportunity. Explore the potential of the Woodbine Industrial Location and take advantage of its strategic location and versatile buildings. Schedule your viewing today!