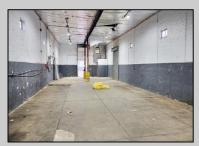

## **COMMENTS**

Woodbine Industrial Location Multiple Addresses, Woodbine, NJ Attention investors and business owners! Discover an incredible opportunity at the Woodbine Industrial Park. This expansive property offers a total of 46,263 square feet across four buildings, providing ample space for a variety of businesses. Located in the Industrial District, with the convenience of being close to Woodbine Airport, this property is set in a prime location. The premises include a 30,600 square foot building with a 16-foot clearance, making it suitable for a wide range of warehouse operations. Three additional buildings of 7,707, 3,600, and 4,356 square feet offer versatile spaces for various uses. The property is also equipped with a loading dock, ensuring efficient logistics. Spanning across 4.33 acres, the property is zoned for DLIM and has utilities in place, including AC Electric (480v, 3-Phase 1,200 Amp), water from Woodbine MUA, and septic system. With a fenced perimeter, your privacy and security are ensured. Don\'t miss this incredible investment opportunity. Explore the potential of the Woodbine Industrial Location and take advantage of its strategic location and versatile buildings. Schedule your viewing today!