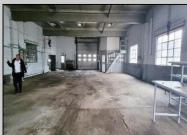

## **COMMENTS**

Woodbine Industrial Location Multiple Addresses, Woodbine, NJ Attention investors and business owners! Discover an incredible opportunity at the Woodbine Industrial Park. This expansive property offers a total of 46,263 square feet across four buildings, providing ample space for a variety of businesses. Located in the Industrial District, with the convenience of being close to Woodbine Airport, this property is set in a prime location. The premises include a 30,600 square foot building with a 16-foot clearance, making it suitable for a wide range of warehouse operations. Three additional buildings of 7,707, 3,600, and 4,356 square feet offer versatile spaces for various uses. The property is also equipped with a loading dock, ensuring efficient logistics. Spanning across 4.33 acres, the property is zoned for DLIM and has utilities in place, including AC Electric (480v, 3-Phase 1,200 Amp), water from Woodbine MUA, and septic system. With a fenced perimeter, your privacy and security are ensured. Don\'t miss this incredible investment opportunity. Explore the potential of the Woodbine Industrial Location and take advantage of its strategic location and versatile buildings. Schedule your viewing today!