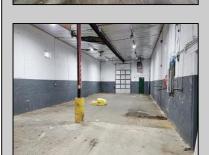

## **COMMENTS**

Woodbine Industrial Location Multiple Addresses, Woodbine, NJ Attention investors and business owners! Discover an incredible opportunity at the Woodbine Industrial Park. This expansive property offers a total of 46,263 square feet across four buildings, providing ample space for a variety of businesses. Located in the Industrial District, with the convenience of being close to Woodbine Airport, this property is set in a prime location. The premises include a 30,600 square foot building with a 16-foot clearance, making it suitable for a wide range of warehouse operations. Three additional buildings of 7,707, 3,600, and 4,356 square feet offer versatile spaces for various uses. The property is also equipped with a loading dock, ensuring efficient logistics. Spanning across 4.33 acres, the property is zoned for DLIM and has utilities in place, including AC Electric (480v, 3-Phase 1,200 Amp), water from Woodbine MUA, and septic system. With a fenced perimeter, your privacy and security are ensured. Don't miss this incredible investment opportunity. Explore the potential of the Woodbine Industrial Location and take advantage of its strategic location and versatile buildings. Schedule your viewing today!