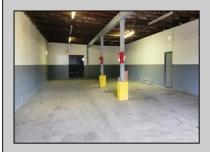

## **COMMENTS**

Woodbine Industrial Location Multiple Addresses, Woodbine, NJ Attention investors and business owners! Discover an incredible opportunity at the Woodbine Industrial Park. This expansive property offers a total of 46,263 square feet across four buildings, providing ample space for a variety of businesses. Located in the Industrial District, with the convenience of being close to Woodbine Airport, this property is set in a prime location. The premises include a 30,600 square foot building with a 16-foot clearance, making it suitable for a wide range of warehouse operations. Three additional buildings of 7,707, 3,600, and 4,356 square feet offer versatile spaces for various uses. The property is also equipped with a loading dock, ensuring efficient logistics. Spanning across 4.33 acres, the property is zoned for DLIM and has utilities in place, including AC Electric (480v, 3-Phase 1,200 Amp), water from Woodbine MUA, and septic system. With a fenced perimeter, your privacy and security are ensured. Don't miss this incredible investment opportunity. Explore the potential of the Woodbine Industrial Location and take advantage of its strategic location and versatile buildings. Schedule your viewing today!

## **PROPERTY DETAILS**

Exterior OutsideFeatures InteriorFeatures Heating
Block Other (See Remarks) Three Phase Electric No Heating
Other (See Remarks)

Water Sewer
Public Septic
Ask for Cynthia Balles
Berger Realty Inc
3160 Asbury Avenue, Ocean City
Call: 609-399-0076
Email to: cyn@bergerrealty.com