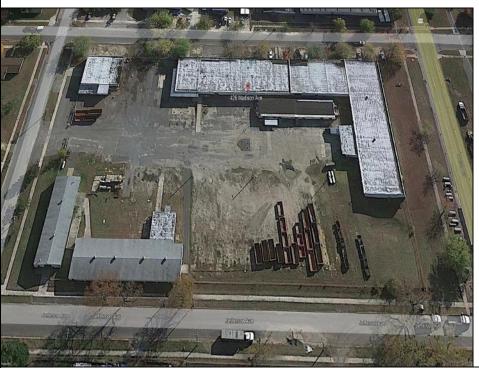

## **COMMENTS**

Woodbine Industrial Location Multiple Addresses, Woodbine, NJ Attention investors and business owners! Discover an incredible opportunity at the Woodbine Industrial Park. This expansive property offers a total of 46,263 square feet across four buildings, providing ample space for a variety of businesses. Located in the Industrial District, with the convenience of being close to Woodbine Airport, this property is set in a prime location. The premises include a 30,600 square foot building with a 16-foot clearance, making it suitable for a wide range of warehouse operations. Three additional buildings of 7,707, 3,600, and 4,356 square feet offer versatile spaces for various uses. The property is also equipped with a loading dock, ensuring efficient logistics. Spanning across 4.33 acres, the property is zoned for DLIM and has utilities in place, including AC Electric (480v, 3-Phase 1,200 Amp), water from Woodbine MUA, and septic system. With a fenced perimeter, your privacy and security are ensured. Don't miss this incredible investment opportunity. Explore the potential of the Woodbine Industrial Location and take advantage of its strategic location and versatile buildings. Schedule your viewing today!