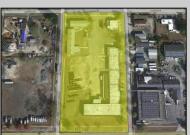

## **COMMENTS**

Woodbine Industrial Location Multiple Addresses, Woodbine, NJ Attention investors and business owners! Discover an incredible opportunity at the Woodbine Industrial Park. This expansive property offers a total of 46,263 square feet across four buildings, providing ample space for a variety of businesses. Located in the Industrial District, with the convenience of being close to Woodbine Airport, this property is set in a prime location. The premises include a 30,600 square foot building with a 16-foot clearance, making it suitable for a wide range of warehouse operations. Three additional buildings of 7,707, 3,600, and 4,356 square feet offer versatile spaces for various uses. The property is also equipped with a loading dock, ensuring efficient logistics. Spanning across 4.33 acres, the property is zoned for DLIM and has utilities in place, including AC Electric (480v, 3-Phase 1,200 Amp), water from Woodbine MUA, and septic system. With a fenced perimeter, your privacy and security are ensured. Don't miss this incredible investment opportunity. Explore the potential of the Woodbine Industrial Location and take advantage of its strategic location and versatile buildings. Schedule your viewing today!