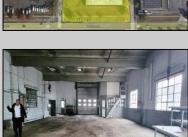

## **COMMENTS**

Woodbine Industrial Location Multiple Addresses, Woodbine, NJ Attention investors and business owners! Discover an incredible opportunity at the Woodbine Industrial Park. This expansive property offers a total of 46,263 square feet across four buildings, providing ample space for a variety of businesses. Located in the Industrial District, with the convenience of being close to Woodbine Airport, this property is set in a prime location. The premises include a 30,600 square foot building with a 16-foot clearance, making it suitable for a wide range of warehouse operations. Three additional buildings of 7,707, 3,600, and 4,356 square feet offer versatile spaces for various uses. The property is also equipped with a loading dock, ensuring efficient logistics. Spanning across 4.33 acres, the property is zoned for DLIM and has utilities in place, including AC Electric (480v, 3-Phase 1,200 Amp), water from Woodbine MUA, and septic system. With a fenced perimeter, your privacy and security are ensured. Don't miss this incredible investment opportunity. Explore the potential of the Woodbine Industrial Location and take advantage of its strategic location and versatile buildings. Schedule your viewing today!