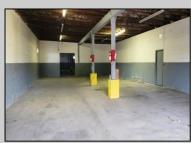

## COMMENTS

Woodbine Industrial Location Multiple Addresses, Woodbine, NJ Attention investors and business owners! Discover an incredible opportunity at the Woodbine Industrial Park. This expansive property offers a total of 46,263 square feet across four buildings, providing ample space for a variety of businesses. Located in the Industrial District, with the convenience of being close to Woodbine Airport, this property is set in a prime location. The premises include a 30,600 square foot building with a 16-foot clearance, making it suitable for a wide range of warehouse operations. Three additional buildings of 7,707, 3,600, and 4,356 square feet offer versatile spaces for various uses. The property is also equipped with a loading dock, ensuring efficient logistics. Spanning across 4.33 acres, the property is zoned for DLIM and has utilities in place, including AC Electric (480v, 3-Phase 1,200 Amp), water from Woodbine MUA, and septic system. With a fenced perimeter, your privacy and security are ensured. Don\'t miss this incredible investment opportunity. Explore the potential of the Woodbine Industrial Location and take advantage of its strategic location and versatile buildings. Schedule your viewing today! **PROPERTY DETAILS** 