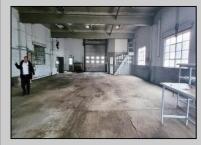

## COMMENTS

Woodbine Industrial Location Multiple Addresses, Woodbine, NJ Attention investors and business owners! Discover an incredible opportunity at the Woodbine Industrial Park. This expansive property offers a total of 46,263 square feet across four buildings, providing ample space for a variety of businesses. Located in the Industrial District, with the convenience of being close to Woodbine Airport, this property is set in a prime location. The premises include a 30,600 square foot building with a 16-foot clearance, making it suitable for a wide range of warehouse operations. Three additional buildings of 7,707, 3,600, and 4,356 square feet offer versatile spaces for various uses. The property is also equipped with a loading dock, ensuring efficient logistics. Spanning across 4.33 acres, the property is zoned for DLIM and has utilities in place, including AC Electric (480v, 3-Phase 1,200 Amp), water from Woodbine MUA, and septic system. With a fenced perimeter, your privacy and security are ensured. Don\'t miss this incredible investment opportunity. Explore the potential of the Woodbine Industrial Location and take advantage of its strategic location and versatile buildings. Schedule your viewing today! **PROPERTY DETAILS** 