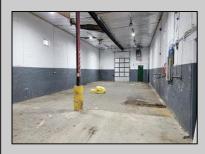

## COMMENTS

Woodbine Industrial Location Multiple Addresses, Woodbine, NJ Attention investors and business owners! Discover an incredible opportunity at the Woodbine Industrial Park. This expansive property offers a total of 46,263 square feet across four buildings, providing ample space for a variety of businesses. Located in the Industrial District, with the convenience of being close to Woodbine Airport, this property is set in a prime location. The premises include a 30,600 square foot building with a 16-foot clearance, making it suitable for a wide range of warehouse operations. Three additional buildings of 7,707, 3,600, and 4,356 square feet offer versatile spaces for various uses. The property is also equipped with a loading dock, ensuring efficient logistics. Spanning across 4.33 acres, the property is zoned for DLIM and has utilities in place, including AC Electric (480v, 3-Phase 1,200 Amp), water from Woodbine MUA, and septic system. With a fenced perimeter, your privacy and security are ensured. Don\'t miss this incredible investment opportunity. Explore the potential of the Woodbine Industrial Location and take advantage of its strategic location and versatile buildings. Schedule your viewing today! **PROPERTY DETAILS** 