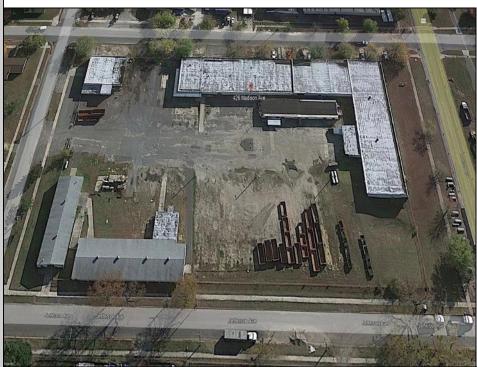

## COMMENTS

Woodbine Industrial Location Multiple Addresses, Woodbine, NJ Attention investors and business owners! Discover an incredible opportunity at the Woodbine Industrial Park. This expansive property offers a total of 46,263 square feet across four buildings, providing ample space for a variety of businesses. Located in the Industrial District, with the convenience of being close to Woodbine Airport, this property is set in a prime location. The premises include a 30,600 square foot building with a 16-foot clearance, making it suitable for a wide range of warehouse operations. Three additional buildings of 7,707, 3,600, and 4,356 square feet offer versatile spaces for various uses. The property is also equipped with a loading dock, ensuring efficient logistics. Spanning across 4.33 acres, the property is zoned for DLIM and has utilities in place, including AC Electric (480v, 3-Phase 1,200 Amp), water from Woodbine MUA, and septic system. With a fenced perimeter, your privacy and security are ensured. Don\'t miss this incredible investment opportunity. Explore the potential of the Woodbine Industrial Location and take advantage of its strategic location and versatile buildings. Schedule your viewing today! **PROPERTY DETAILS** 