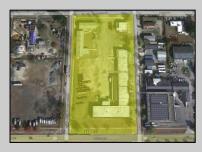

## COMMENTS

Woodbine Industrial Location Multiple Addresses, Woodbine, NJ Attention investors and business owners! Discover an incredible opportunity at the Woodbine Industrial Park. This expansive property offers a total of 46,263 square feet across four buildings, providing ample space for a variety of businesses. Located in the Industrial District, with the convenience of being close to Woodbine Airport, this property is set in a prime location. The premises include a 30,600 square foot building with a 16-foot clearance, making it suitable for a wide range of warehouse operations. Three additional buildings of 7,707, 3,600, and 4,356 square feet offer versatile spaces for various uses. The property is also equipped with a loading dock, ensuring efficient logistics. Spanning across 4.33 acres, the property is zoned for DLIM and has utilities in place, including AC Electric (480v, 3-Phase 1,200 Amp), water from Woodbine MUA, and septic system. With a fenced perimeter, your privacy and security are ensured. Don\'t miss this incredible investment opportunity. Explore the potential of the Woodbine Industrial Location and take advantage of its strategic location and versatile buildings. Schedule your viewing today! **PROPERTY DETAILS** 