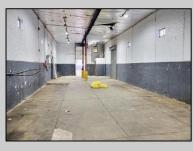

## COMMENTS

Woodbine Industrial Location Multiple Addresses, Woodbine, NJ Attention investors and business owners! Discover an incredible opportunity at the Woodbine Industrial Park. This expansive property offers a total of 46,263 square feet across four buildings, providing ample space for a variety of businesses. Located in the Industrial District, with the convenience of being close to Woodbine Airport, this property is set in a prime location. The premises include a 30,600 square foot building with a 16-foot clearance, making it suitable for a wide range of warehouse operations. Three additional buildings of 7,707, 3,600, and 4,356 square feet offer versatile spaces for various uses. The property is also equipped with a loading dock, ensuring efficient logistics. Spanning across 4.33 acres, the property is zoned for DLIM and has utilities in place, including AC Electric (480v, 3-Phase 1,200 Amp), water from Woodbine MUA, and septic system. With a fenced perimeter, your privacy and security are ensured. Don\'t miss this incredible investment opportunity. Explore the potential of the Woodbine Industrial Location and take advantage of its strategic location and versatile buildings. Schedule your viewing today! **PROPERTY DETAILS** 