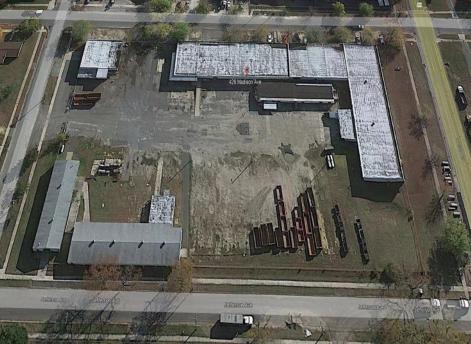

## **COMMENTS**

Woodbine Industrial Location Multiple Addresses, Woodbine, NJ Attention investors and business owners! Discover an incredible opportunity at the Woodbine Industrial Park. This expansive property offers a total of 46,263 square feet across four buildings, providing ample space for a variety of businesses. Located in the Industrial District, with the convenience of being close to Woodbine Airport, this property is set in a prime location. The premises include a 30,600 square foot building with a 16-foot clearance, making it suitable for a wide range of warehouse operations. Three additional buildings of 7,707, 3,600, and 4,356 square feet offer versatile spaces for various uses. The property is also equipped with a loading dock, ensuring efficient logistics. Spanning across 4.33 acres, the property is zoned for DLIM and has utilities in place, including AC Electric (480v, 3-Phase 1,200 Amp), water from Woodbine MUA, and septic system. With a fenced perimeter, your privacy and security are ensured. Don't miss this incredible investment opportunity. Explore the potential of the Woodbine Industrial Location and take advantage of its strategic location and versatile buildings. Schedule your viewing today!