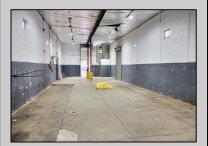

## **COMMENTS**

Woodbine Industrial Location Multiple Addresses, Woodbine, NJ Attention investors and business owners! Discover an incredible opportunity at the Woodbine Industrial Park. This expansive property offers a total of 46,263 square feet across four buildings, providing ample space for a variety of businesses. Located in the Industrial District, with the convenience of being close to Woodbine Airport, this property is set in a prime location. The premises include a 30,600 square foot building with a 16-foot clearance, making it suitable for a wide range of warehouse operations. Three additional buildings of 7,707, 3,600, and 4,356 square feet offer versatile spaces for various uses. The property is also equipped with a loading dock, ensuring efficient logistics. Spanning across 4.33 acres, the property is zoned for DLIM and has utilities in place, including AC Electric (480v, 3-Phase 1,200 Amp), water from Woodbine MUA, and septic system. With a fenced perimeter, your privacy and security are ensured. Don't miss this incredible investment opportunity. Explore the potential of the Woodbine Industrial Location and take advantage of its strategic location and versatile buildings. Schedule your viewing today!