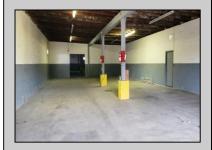

## **COMMENTS**

Woodbine Industrial Location Multiple Addresses, Woodbine, NJ Attention investors and business owners! Discover an incredible opportunity at the Woodbine Industrial Park. This expansive property offers a total of 46,263 square feet across four buildings, providing ample space for a variety of businesses. Located in the Industrial District, with the convenience of being close to Woodbine Airport, this property is set in a prime location. The premises include a 30,600 square foot building with a 16-foot clearance, making it suitable for a wide range of warehouse operations. Three additional buildings of 7,707, 3,600, and 4,356 square feet offer versatile spaces for various uses. The property is also equipped with a loading dock, ensuring efficient logistics. Spanning across 4.33 acres, the property is zoned for DLIM and has utilities in place, including AC Electric (480v, 3-Phase 1,200 Amp), water from Woodbine MUA, and septic system. With a fenced perimeter, your privacy and security are ensured. Don't miss this incredible investment opportunity. Explore the potential of the Woodbine Industrial Location and take advantage of its strategic location and versatile buildings. Schedule your viewing today!