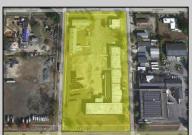

## **COMMENTS**

Woodbine Industrial Location Multiple Addresses, Woodbine, NJ Attention investors and business owners! Discover an incredible opportunity at the Woodbine Industrial Park. This expansive property offers a total of 46,263 square feet across four buildings, providing ample space for a variety of businesses. Located in the Industrial District, with the convenience of being close to Woodbine Airport, this property is set in a prime location. The premises include a 30,600 square foot building with a 16-foot clearance, making it suitable for a wide range of warehouse operations. Three additional buildings of 7,707, 3,600, and 4,356 square feet offer versatile spaces for various uses. The property is also equipped with a loading dock, ensuring efficient logistics. Spanning across 4.33 acres, the property is zoned for DLIM and has utilities in place, including AC Electric (480v, 3-Phase 1,200 Amp), water from Woodbine MUA, and septic system. With a fenced perimeter, your privacy and security are ensured. Don't miss this incredible investment opportunity. Explore the potential of the Woodbine Industrial Location and take advantage of its strategic location and versatile buildings. Schedule your viewing today!