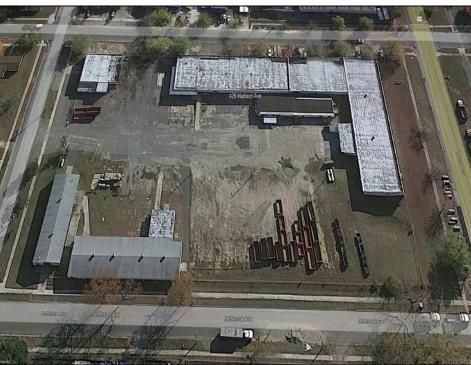

## **COMMENTS**

Woodbine Industrial Location Multiple Addresses, Woodbine, NJ Attention investors and business owners! Discover an incredible opportunity at the Woodbine Industrial Park. This expansive property offers a total of 46,263 square feet across four buildings, providing ample space for a variety of businesses. Located in the Industrial District, with the convenience of being close to Woodbine Airport, this property is set in a prime location. The premises include a 30,600 square foot building with a 16-foot clearance, making it suitable for a wide range of warehouse operations. Three additional buildings of 7,707, 3,600, and 4,356 square feet offer versatile spaces for various uses. The property is also equipped with a loading dock, ensuring efficient logistics. Spanning across 4.33 acres, the property is zoned for DLIM and has utilities in place, including AC Electric (480v, 3-Phase 1,200 Amp), water from Woodbine MUA, and septic system. With a fenced perimeter, your privacy and security are ensured. Don\'t miss this incredible investment opportunity. Explore the potential of the Woodbine Industrial Location and take advantage of its strategic location and versatile buildings. Schedule your viewing today!