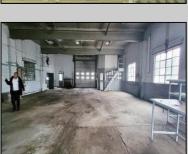

## **COMMENTS**

Woodbine Industrial Location Multiple Addresses, Woodbine, NJ Attention investors and business owners! Discover an incredible opportunity at the Woodbine Industrial Park. This expansive property offers a total of 46,263 square feet across four buildings, providing ample space for a variety of businesses. Located in the Industrial District, with the convenience of being close to Woodbine Airport, this property is set in a prime location. The premises include a 30,600 square foot building with a 16-foot clearance, making it suitable for a wide range of warehouse operations. Three additional buildings of 7,707, 3,600, and 4,356 square feet offer versatile spaces for various uses. The property is also equipped with a loading dock, ensuring efficient logistics. Spanning across 4.33 acres, the property is zoned for DLIM and has utilities in place, including AC Electric (480v, 3-Phase 1,200 Amp), water from Woodbine MUA, and septic system. With a fenced perimeter, your privacy and security are ensured. Don\'t miss this incredible investment opportunity. Explore the potential of the Woodbine Industrial Location and take advantage of its strategic location and versatile buildings. Schedule your viewing today!