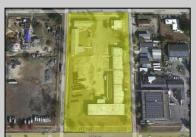

## **COMMENTS**

Woodbine Industrial Location Multiple Addresses, Woodbine, NJ Attention investors and business owners! Discover an incredible opportunity at the Woodbine Industrial Park. This expansive property offers a total of 46,263 square feet across four buildings, providing ample space for a variety of businesses. Located in the Industrial District, with the convenience of being close to Woodbine Airport, this property is set in a prime location. The premises include a 30,600 square foot building with a 16-foot clearance, making it suitable for a wide range of warehouse operations. Three additional buildings of 7,707, 3,600, and 4,356 square feet offer versatile spaces for various uses. The property is also equipped with a loading dock, ensuring efficient logistics. Spanning across 4.33 acres, the property is zoned for DLIM and has utilities in place, including AC Electric (480v, 3-Phase 1,200 Amp), water from Woodbine MUA, and septic system. With a fenced perimeter, your privacy and security are ensured. Don\'t miss this incredible investment opportunity. Explore the potential of the Woodbine Industrial Location and take advantage of its strategic location and versatile buildings. Schedule your viewing today!