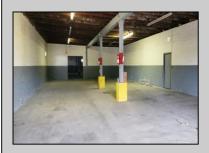

## **COMMENTS**

Woodbine Industrial Location Multiple Addresses, Woodbine, NJ Attention investors and business owners! Discover an incredible opportunity at the Woodbine Industrial Park. This expansive property offers a total of 46,263 square feet across four buildings, providing ample space for a variety of businesses. Located in the Industrial District, with the convenience of being close to Woodbine Airport, this property is set in a prime location. The premises include a 30,600 square foot building with a 16-foot clearance, making it suitable for a wide range of warehouse operations. Three additional buildings of 7,707, 3,600, and 4,356 square feet offer versatile spaces for various uses. The property is also equipped with a loading dock, ensuring efficient logistics. Spanning across 4.33 acres, the property is zoned for DLIM and has utilities in place, including AC Electric (480v, 3-Phase 1,200 Amp), water from Woodbine MUA, and septic system. With a fenced perimeter, your privacy and security are ensured. Don\'t miss this incredible investment opportunity. Explore the potential of the Woodbine Industrial Location and take advantage of its strategic location and versatile buildings. Schedule your viewing today!