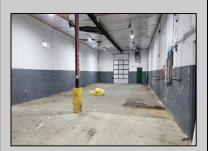

## **COMMENTS**

Woodbine Industrial Location Multiple Addresses, Woodbine, NJ Attention investors and business owners! Discover an incredible opportunity at the Woodbine Industrial Park. This expansive property offers a total of 46,263 square feet across four buildings, providing ample space for a variety of businesses. Located in the Industrial District, with the convenience of being close to Woodbine Airport, this property is set in a prime location. The premises include a 30,600 square foot building with a 16-foot clearance, making it suitable for a wide range of warehouse operations. Three additional buildings of 7,707, 3,600, and 4,356 square feet offer versatile spaces for various uses. The property is also equipped with a loading dock, ensuring efficient logistics. Spanning across 4.33 acres, the property is zoned for DLIM and has utilities in place, including AC Electric (480v, 3-Phase 1,200 Amp), water from Woodbine MUA, and septic system. With a fenced perimeter, your privacy and security are ensured. Don\'t miss this incredible investment opportunity. Explore the potential of the Woodbine Industrial Location and take advantage of its strategic location and versatile buildings. Schedule your viewing today!