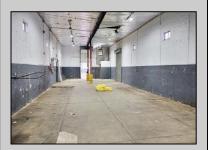

## **COMMENTS**

Woodbine Industrial Location Multiple Addresses, Woodbine, NJ Attention investors and business owners! Discover an incredible opportunity at the Woodbine Industrial Park. This expansive property offers a total of 46,263 square feet across four buildings, providing ample space for a variety of businesses. Located in the Industrial District, with the convenience of being close to Woodbine Airport, this property is set in a prime location. The premises include a 30,600 square foot building with a 16-foot clearance, making it suitable for a wide range of warehouse operations. Three additional buildings of 7,707, 3,600, and 4,356 square feet offer versatile spaces for various uses. The property is also equipped with a loading dock, ensuring efficient logistics. Spanning across 4.33 acres, the property is zoned for DLIM and has utilities in place, including AC Electric (480v, 3-Phase 1,200 Amp), water from Woodbine MUA, and septic system. With a fenced perimeter, your privacy and security are ensured. Don\'t miss this incredible investment opportunity. Explore the potential of the Woodbine Industrial Location and take advantage of its strategic location and versatile buildings. Schedule your viewing today!