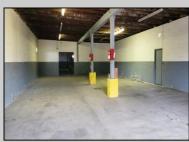

## COMMENTS

Woodbine Industrial Location Multiple Addresses, Woodbine, NJ Attention investors and business owners! Discover an incredible opportunity at the Woodbine Industrial Park. This expansive property offers a total of 46,263 square feet across four buildings, providing ample space for a variety of businesses. Located in the Industrial District, with the convenience of being close to Woodbine Airport, this property is set in a prime location. The premises include a 30,600 square foot building with a 16-foot clearance, making it suitable for a wide range of warehouse operations. Three additional buildings of 7,707, 3,600, and 4,356 square feet offer versatile spaces for various uses. The property is also equipped with a loading dock, ensuring efficient logistics. Spanning across 4.33 acres, the property is zoned for DLIM and has utilities in place, including AC Electric (480v, 3-Phase 1,200 Amp), water from Woodbine MUA, and septic system. With a fenced perimeter, your privacy and security are ensured. Don\'t miss this incredible investment opportunity. Explore the potential of the Woodbine Industrial Location and take advantage of its strategic location and versatile buildings. Schedule your viewing today! **PROPERTY DETAILS** 