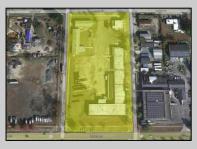

## COMMENTS

Woodbine Industrial Location Multiple Addresses, Woodbine, NJ Attention investors and business owners! Discover an incredible opportunity at the Woodbine Industrial Park. This expansive property offers a total of 46,263 square feet across four buildings, providing ample space for a variety of businesses. Located in the Industrial District, with the convenience of being close to Woodbine Airport, this property is set in a prime location. The premises include a 30,600 square foot building with a 16-foot clearance, making it suitable for a wide range of warehouse operations. Three additional buildings of 7,707, 3,600, and 4,356 square feet offer versatile spaces for various uses. The property is also equipped with a loading dock, ensuring efficient logistics. Spanning across 4.33 acres, the property is zoned for DLIM and has utilities in place, including AC Electric (480v, 3-Phase 1,200 Amp), water from Woodbine MUA, and septic system. With a fenced perimeter, your privacy and security are ensured. Don\'t miss this incredible investment opportunity. Explore the potential of the Woodbine Industrial Location and take advantage of its strategic location and versatile buildings. Schedule your viewing today! **PROPERTY DETAILS** 