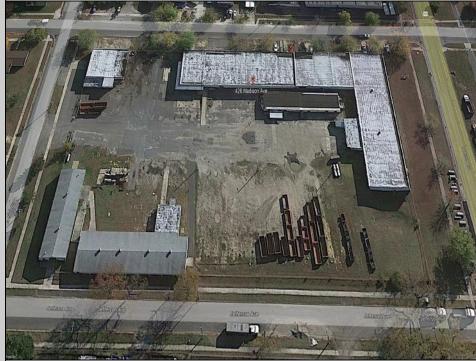

## COMMENTS

Woodbine Industrial Location Multiple Addresses, Woodbine, NJ Attention investors and business owners! Discover an incredible opportunity at the Woodbine Industrial Park. This expansive property offers a total of 46,263 square feet across four buildings, providing ample space for a variety of businesses. Located in the Industrial District, with the convenience of being close to Woodbine Airport, this property is set in a prime location. The premises include a 30,600 square foot building with a 16-foot clearance, making it suitable for a wide range of warehouse operations. Three additional buildings of 7,707, 3,600, and 4,356 square feet offer versatile spaces for various uses. The property is also equipped with a loading dock, ensuring efficient logistics. Spanning across 4.33 acres, the property is zoned for DLIM and has utilities in place, including AC Electric (480v, 3-Phase 1,200 Amp), water from Woodbine MUA, and septic system. With a fenced perimeter, your privacy and security are ensured. Don\'t miss this incredible investment opportunity. Explore the potential of the Woodbine Industrial Location and take advantage of its strategic location and versatile buildings. Schedule your viewing today! **PROPERTY DETAILS** 