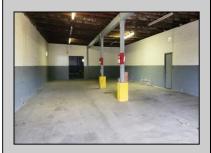

## **COMMENTS**

Woodbine Industrial Location Multiple Addresses, Woodbine, NJ Attention investors and business owners! Discover an incredible opportunity at the Woodbine Industrial Park. This expansive property offers a total of 46,263 square feet across four buildings, providing ample space for a variety of businesses. Located in the Industrial District, with the convenience of being close to Woodbine Airport, this property is set in a prime location. The premises include a 30,600 square foot building with a 16-foot clearance, making it suitable for a wide range of warehouse operations. Three additional buildings of 7,707, 3,600, and 4,356 square feet offer versatile spaces for various uses. The property is also equipped with a loading dock, ensuring efficient logistics. Spanning across 4.33 acres, the property is zoned for DLIM and has utilities in place, including AC Electric (480v, 3-Phase 1,200 Amp), water from Woodbine MUA, and septic system. With a fenced perimeter, your privacy and security are ensured. Don't miss this incredible investment opportunity. Explore the potential of the Woodbine Industrial Location and take advantage of its strategic location and versatile buildings. Schedule your viewing today!