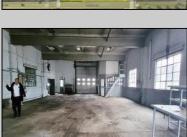

## **COMMENTS**

Woodbine Industrial Location Multiple Addresses, Woodbine, NJ Attention investors and business owners! Discover an incredible opportunity at the Woodbine Industrial Park. This expansive property offers a total of 46,263 square feet across four buildings, providing ample space for a variety of businesses. Located in the Industrial District, with the convenience of being close to Woodbine Airport, this property is set in a prime location. The premises include a 30,600 square foot building with a 16-foot clearance, making it suitable for a wide range of warehouse operations. Three additional buildings of 7,707, 3,600, and 4,356 square feet offer versatile spaces for various uses. The property is also equipped with a loading dock, ensuring efficient logistics. Spanning across 4.33 acres, the property is zoned for DLIM and has utilities in place, including AC Electric (480v, 3-Phase 1,200 Amp), water from Woodbine MUA, and septic system. With a fenced perimeter, your privacy and security are ensured. Don't miss this incredible investment opportunity. Explore the potential of the Woodbine Industrial Location and take advantage of its strategic location and versatile buildings. Schedule your viewing today!

## **PROPERTY DETAILS**

Exterior OutsideFeatures InteriorFeatures Heating
Block Other (See Remarks) Three Phase Electric No Heating
Other (See Remarks)

Water Sewer
Public Septic
Ask for Brian Kolmer
Berger Realty Inc
109 E 55th St., Ocean City
Call: 609-399-4211
Email to: bk@bergerrealty.com