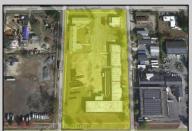

## **COMMENTS**

Woodbine Industrial Location Multiple Addresses, Woodbine, NJ Attention investors and business owners! Discover an incredible opportunity at the Woodbine Industrial Park. This expansive property offers a total of 46,263 square feet across four buildings, providing ample space for a variety of businesses. Located in the Industrial District, with the convenience of being close to Woodbine Airport, this property is set in a prime location. The premises include a 30,600 square foot building with a 16-foot clearance, making it suitable for a wide range of warehouse operations. Three additional buildings of 7,707, 3,600, and 4,356 square feet offer versatile spaces for various uses. The property is also equipped with a loading dock, ensuring efficient logistics. Spanning across 4.33 acres, the property is zoned for DLIM and has utilities in place, including AC Electric (480v, 3-Phase 1,200 Amp), water from Woodbine MUA, and septic system. With a fenced perimeter, your privacy and security are ensured. Don't miss this incredible investment opportunity. Explore the potential of the Woodbine Industrial Location and take advantage of its strategic location and versatile buildings. Schedule your viewing today!