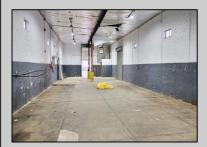

## **COMMENTS**

Woodbine Industrial Location Multiple Addresses, Woodbine, NJ Attention investors and business owners! Discover an incredible opportunity at the Woodbine Industrial Park. This expansive property offers a total of 46,263 square feet across four buildings, providing ample space for a variety of businesses. Located in the Industrial District, with the convenience of being close to Woodbine Airport, this property is set in a prime location. The premises include a 30,600 square foot building with a 16-foot clearance, making it suitable for a wide range of warehouse operations. Three additional buildings of 7,707, 3,600, and 4,356 square feet offer versatile spaces for various uses. The property is also equipped with a loading dock, ensuring efficient logistics. Spanning across 4.33 acres, the property is zoned for DLIM and has utilities in place, including AC Electric (480v, 3-Phase 1,200 Amp), water from Woodbine MUA, and septic system. With a fenced perimeter, your privacy and security are ensured. Don't miss this incredible investment opportunity. Explore the potential of the Woodbine Industrial Location and take advantage of its strategic location and versatile buildings. Schedule your viewing today!