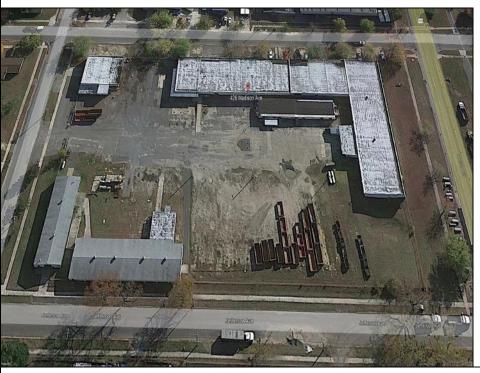

## **COMMENTS**

Woodbine Industrial Location Multiple Addresses, Woodbine, NJ Attention investors and business owners! Discover an incredible opportunity at the Woodbine Industrial Park. This expansive property offers a total of 46,263 square feet across four buildings, providing ample space for a variety of businesses. Located in the Industrial District, with the convenience of being close to Woodbine Airport, this property is set in a prime location. The premises include a 30,600 square foot building with a 16-foot clearance, making it suitable for a wide range of warehouse operations. Three additional buildings of 7,707, 3,600, and 4,356 square feet offer versatile spaces for various uses. The property is also equipped with a loading dock, ensuring efficient logistics. Spanning across 4.33 acres, the property is zoned for DLIM and has utilities in place, including AC Electric (480v, 3-Phase 1,200 Amp), water from Woodbine MUA, and septic system. With a fenced perimeter, your privacy and security are ensured. Don't miss this incredible investment opportunity. Explore the potential of the Woodbine Industrial Location and take advantage of its strategic location and versatile buildings. Schedule your viewing today!