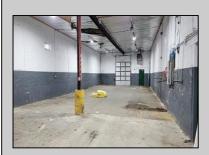

## **COMMENTS**

Woodbine Industrial Location Multiple Addresses, Woodbine, NJ Attention investors and business owners! Discover an incredible opportunity at the Woodbine Industrial Park. This expansive property offers a total of 46,263 square feet across four buildings, providing ample space for a variety of businesses. Located in the Industrial District, with the convenience of being close to Woodbine Airport, this property is set in a prime location. The premises include a 30,600 square foot building with a 16-foot clearance, making it suitable for a wide range of warehouse operations. Three additional buildings of 7,707, 3,600, and 4,356 square feet offer versatile spaces for various uses. The property is also equipped with a loading dock, ensuring efficient logistics. Spanning across 4.33 acres, the property is zoned for DLIM and has utilities in place, including AC Electric (480v, 3-Phase 1,200 Amp), water from Woodbine MUA, and septic system. With a fenced perimeter, your privacy and security are ensured. Don't miss this incredible investment opportunity. Explore the potential of the Woodbine Industrial Location and take advantage of its strategic location and versatile buildings. Schedule your viewing today!

## **PROPERTY DETAILS**

Exterior OutsideFeatures InteriorFeatures Heating
Block Other (See Remarks) Three Phase Electric No Heating
Other (See Remarks)

Water Sewer
Public Septic
Ask for Brian Kolmer
Berger Realty Inc
109 E 55th St., Ocean City
Call: 609-399-4211
Email to: bk@bergerrealty.com