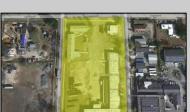

## **COMMENTS**

Woodbine Industrial Location Multiple Addresses, Woodbine, NJ Attention investors and business owners! Discover an incredible opportunity at the Woodbine Industrial Park. This expansive property offers a total of 46,263 square feet across four buildings, providing ample space for a variety of businesses. Located in the Industrial District, with the convenience of being close to Woodbine Airport, this property is set in a prime location. The premises include a 30,600 square foot building with a 16-foot clearance, making it suitable for a wide range of warehouse operations. Three additional buildings of 7,707, 3,600, and 4,356 square feet offer versatile spaces for various uses. The property is also equipped with a loading dock, ensuring efficient logistics. Spanning across 4.33 acres, the property is zoned for DLIM and has utilities in place, including AC Electric (480v, 3-Phase 1,200 Amp), water from Woodbine MUA, and septic system. With a fenced perimeter, your privacy and security are ensured. Don\'t miss this incredible investment opportunity. Explore the potential of the Woodbine Industrial Location and take advantage of its strategic location and versatile buildings. Schedule your viewing today!