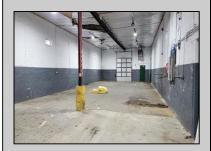

## **COMMENTS**

Woodbine Industrial Location Multiple Addresses, Woodbine, NJ Attention investors and business owners! Discover an incredible opportunity at the Woodbine Industrial Park. This expansive property offers a total of 46,263 square feet across four buildings, providing ample space for a variety of businesses. Located in the Industrial District, with the convenience of being close to Woodbine Airport, this property is set in a prime location. The premises include a 30,600 square foot building with a 16-foot clearance, making it suitable for a wide range of warehouse operations. Three additional buildings of 7,707, 3,600, and 4,356 square feet offer versatile spaces for various uses. The property is also equipped with a loading dock, ensuring efficient logistics. Spanning across 4.33 acres, the property is zoned for DLIM and has utilities in place, including AC Electric (480v, 3-Phase 1,200 Amp), water from Woodbine MUA, and septic system. With a fenced perimeter, your privacy and security are ensured. Don\'t miss this incredible investment opportunity. Explore the potential of the Woodbine Industrial Location and take advantage of its strategic location and versatile buildings. Schedule your viewing today!