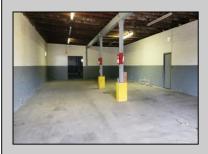

## **COMMENTS**

Woodbine Industrial Location Multiple Addresses, Woodbine, NJ Attention investors and business owners! Discover an incredible opportunity at the Woodbine Industrial Park. This expansive property offers a total of 46,263 square feet across four buildings, providing ample space for a variety of businesses. Located in the Industrial District, with the convenience of being close to Woodbine Airport, this property is set in a prime location. The premises include a 30,600 square foot building with a 16-foot clearance, making it suitable for a wide range of warehouse operations. Three additional buildings of 7,707, 3,600, and 4,356 square feet offer versatile spaces for various uses. The property is also equipped with a loading dock, ensuring efficient logistics. Spanning across 4.33 acres, the property is zoned for DLIM and has utilities in place, including AC Electric (480v, 3-Phase 1,200 Amp), water from Woodbine MUA, and septic system. With a fenced perimeter, your privacy and security are ensured. Don\'t miss this incredible investment opportunity. Explore the potential of the Woodbine Industrial Location and take advantage of its strategic location and versatile buildings. Schedule your viewing today!