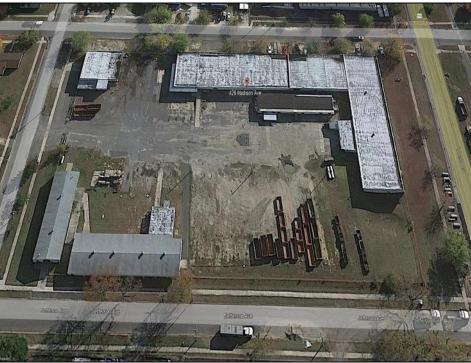

## **COMMENTS**

Woodbine Industrial Location Multiple Addresses, Woodbine, NJ Attention investors and business owners! Discover an incredible opportunity at the Woodbine Industrial Park. This expansive property offers a total of 46,263 square feet across four buildings, providing ample space for a variety of businesses. Located in the Industrial District, with the convenience of being close to Woodbine Airport, this property is set in a prime location. The premises include a 30,600 square foot building with a 16-foot clearance, making it suitable for a wide range of warehouse operations. Three additional buildings of 7,707, 3,600, and 4,356 square feet offer versatile spaces for various uses. The property is also equipped with a loading dock, ensuring efficient logistics. Spanning across 4.33 acres, the property is zoned for DLIM and has utilities in place, including AC Electric (480v, 3-Phase 1,200 Amp), water from Woodbine MUA, and septic system. With a fenced perimeter, your privacy and security are ensured. Don\'t miss this incredible investment opportunity. Explore the potential of the Woodbine Industrial Location and take advantage of its strategic location and versatile buildings. Schedule your viewing today!