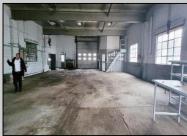

## **COMMENTS**

Woodbine Industrial Location Multiple Addresses, Woodbine, NJ Attention investors and business owners! Discover an incredible opportunity at the Woodbine Industrial Park. This expansive property offers a total of 46,263 square feet across four buildings, providing ample space for a variety of businesses. Located in the Industrial District, with the convenience of being close to Woodbine Airport, this property is set in a prime location. The premises include a 30,600 square foot building with a 16-foot clearance, making it suitable for a wide range of warehouse operations. Three additional buildings of 7,707, 3,600, and 4,356 square feet offer versatile spaces for various uses. The property is also equipped with a loading dock, ensuring efficient logistics. Spanning across 4.33 acres, the property is zoned for DLIM and has utilities in place, including AC Electric (480v, 3-Phase 1,200 Amp), water from Woodbine MUA, and septic system. With a fenced perimeter, your privacy and security are ensured. Don\'t miss this incredible investment opportunity. Explore the potential of the Woodbine Industrial Location and take advantage of its strategic location and versatile buildings. Schedule your viewing today!