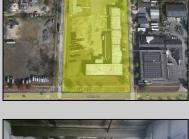

## **COMMENTS**

Woodbine Industrial Location Multiple Addresses, Woodbine, NJ Attention investors and business owners! Discover an incredible opportunity at the Woodbine Industrial Park. This expansive property offers a total of 46,263 square feet across four buildings, providing ample space for a variety of businesses. Located in the Industrial District, with the convenience of being close to Woodbine Airport, this property is set in a prime location. The premises include a 30,600 square foot building with a 16-foot clearance, making it suitable for a wide range of warehouse operations. Three additional buildings of 7,707, 3,600, and 4,356 square feet offer versatile spaces for various uses. The property is also equipped with a loading dock, ensuring efficient logistics. Spanning across 4.33 acres, the property is zoned for DLIM and has utilities in place, including AC Electric (480v, 3-Phase 1,200 Amp), water from Woodbine MUA, and septic system. With a fenced perimeter, your privacy and security are ensured. Don\'t miss this incredible investment opportunity. Explore the potential of the Woodbine Industrial Location and take advantage of its strategic location and versatile buildings. Schedule your viewing today!