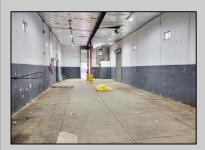

## **COMMENTS**

Woodbine Industrial Location Multiple Addresses, Woodbine, NJ Attention investors and business owners! Discover an incredible opportunity at the Woodbine Industrial Park. This expansive property offers a total of 46,263 square feet across four buildings, providing ample space for a variety of businesses. Located in the Industrial District, with the convenience of being close to Woodbine Airport, this property is set in a prime location. The premises include a 30,600 square foot building with a 16-foot clearance, making it suitable for a wide range of warehouse operations. Three additional buildings of 7,707, 3,600, and 4,356 square feet offer versatile spaces for various uses. The property is also equipped with a loading dock, ensuring efficient logistics. Spanning across 4.33 acres, the property is zoned for DLIM and has utilities in place, including AC Electric (480v, 3-Phase 1,200 Amp), water from Woodbine MUA, and septic system. With a fenced perimeter, your privacy and security are ensured. Don\'t miss this incredible investment opportunity. Explore the potential of the Woodbine Industrial Location and take advantage of its strategic location and versatile buildings. Schedule your viewing today!