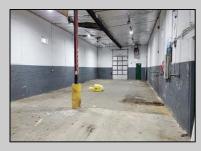

## COMMENTS

Woodbine Industrial Location Multiple Addresses, Woodbine, NJ Attention investors and business owners! Discover an incredible opportunity at the Woodbine Industrial Park. This expansive property offers a total of 46,263 square feet across four buildings, providing ample space for a variety of businesses. Located in the Industrial District, with the convenience of being close to Woodbine Airport, this property is set in a prime location. The premises include a 30,600 square foot building with a 16-foot clearance, making it suitable for a wide range of warehouse operations. Three additional buildings of 7,707, 3,600, and 4,356 square feet offer versatile spaces for various uses. The property is also equipped with a loading dock, ensuring efficient logistics. Spanning across 4.33 acres, the property is zoned for DLIM and has utilities in place, including AC Electric (480v, 3-Phase 1,200 Amp), water from Woodbine MUA, and septic system. With a fenced perimeter, your privacy and security are ensured. Don\'t miss this incredible investment opportunity. Explore the potential of the Woodbine Industrial Location and take advantage of its strategic location and versatile buildings. Schedule your viewing today!