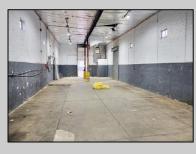

## COMMENTS

Woodbine Industrial Location Multiple Addresses, Woodbine, NJ Attention investors and business owners! Discover an incredible opportunity at the Woodbine Industrial Park. This expansive property offers a total of 46,263 square feet across four buildings, providing ample space for a variety of businesses. Located in the Industrial District, with the convenience of being close to Woodbine Airport, this property is set in a prime location. The premises include a 30,600 square foot building with a 16-foot clearance, making it suitable for a wide range of warehouse operations. Three additional buildings of 7,707, 3,600, and 4,356 square feet offer versatile spaces for various uses. The property is also equipped with a loading dock, ensuring efficient logistics. Spanning across 4.33 acres, the property is zoned for DLIM and has utilities in place, including AC Electric (480v, 3-Phase 1,200 Amp), water from Woodbine MUA, and septic system. With a fenced perimeter, your privacy and security are ensured. Don\'t miss this incredible investment opportunity. Explore the potential of the Woodbine Industrial Location and take advantage of its strategic location and versatile buildings. Schedule your viewing today!