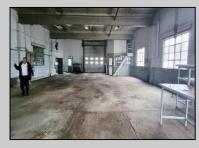

## COMMENTS

Woodbine Industrial Location Multiple Addresses, Woodbine, NJ Attention investors and business owners! Discover an incredible opportunity at the Woodbine Industrial Park. This expansive property offers a total of 46,263 square feet across four buildings, providing ample space for a variety of businesses. Located in the Industrial District, with the convenience of being close to Woodbine Airport, this property is set in a prime location. The premises include a 30,600 square foot building with a 16-foot clearance, making it suitable for a wide range of warehouse operations. Three additional buildings of 7,707, 3,600, and 4,356 square feet offer versatile spaces for various uses. The property is also equipped with a loading dock, ensuring efficient logistics. Spanning across 4.33 acres, the property is zoned for DLIM and has utilities in place, including AC Electric (480v, 3-Phase 1,200 Amp), water from Woodbine MUA, and septic system. With a fenced perimeter, your privacy and security are ensured. Don\'t miss this incredible investment opportunity. Explore the potential of the Woodbine Industrial Location and take advantage of its strategic location and versatile buildings. Schedule your viewing today!