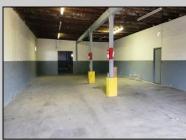

## COMMENTS

Woodbine Industrial Location Multiple Addresses, Woodbine, NJ Attention investors and business owners! Discover an incredible opportunity at the Woodbine Industrial Park. This expansive property offers a total of 46,263 square feet across four buildings, providing ample space for a variety of businesses. Located in the Industrial District, with the convenience of being close to Woodbine Airport, this property is set in a prime location. The premises include a 30,600 square foot building with a 16-foot clearance, making it suitable for a wide range of warehouse operations. Three additional buildings of 7,707, 3,600, and 4,356 square feet offer versatile spaces for various uses. The property is also equipped with a loading dock, ensuring efficient logistics. Spanning across 4.33 acres, the property is zoned for DLIM and has utilities in place, including AC Electric (480v, 3-Phase 1,200 Amp), water from Woodbine MUA, and septic system. With a fenced perimeter, your privacy and security are ensured. Don\'t miss this incredible investment opportunity. Explore the potential of the Woodbine Industrial Location and take advantage of its strategic location and versatile buildings. Schedule your viewing today!