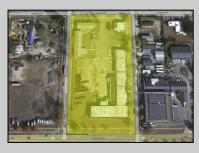

## COMMENTS

Woodbine Industrial Location Multiple Addresses, Woodbine, NJ Attention investors and business owners! Discover an incredible opportunity at the Woodbine Industrial Park. This expansive property offers a total of 46,263 square feet across four buildings, providing ample space for a variety of businesses. Located in the Industrial District, with the convenience of being close to Woodbine Airport, this property is set in a prime location. The premises include a 30,600 square foot building with a 16-foot clearance, making it suitable for a wide range of warehouse operations. Three additional buildings of 7,707, 3,600, and 4,356 square feet offer versatile spaces for various uses. The property is also equipped with a loading dock, ensuring efficient logistics. Spanning across 4.33 acres, the property is zoned for DLIM and has utilities in place, including AC Electric (480v, 3-Phase 1,200 Amp), water from Woodbine MUA, and septic system. With a fenced perimeter, your privacy and security are ensured. Don\'t miss this incredible investment opportunity. Explore the potential of the Woodbine Industrial Location and take advantage of its strategic location and versatile buildings. Schedule your viewing today!