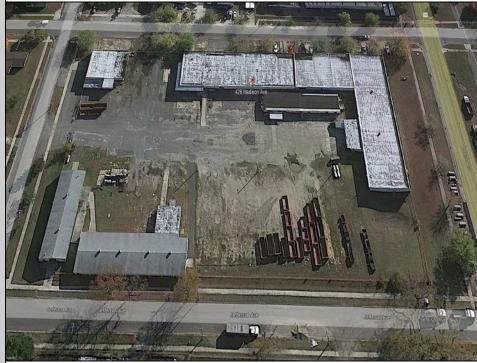

## COMMENTS

Woodbine Industrial Location Multiple Addresses, Woodbine, NJ Attention investors and business owners! Discover an incredible opportunity at the Woodbine Industrial Park. This expansive property offers a total of 46,263 square feet across four buildings, providing ample space for a variety of businesses. Located in the Industrial District, with the convenience of being close to Woodbine Airport, this property is set in a prime location. The premises include a 30,600 square foot building with a 16-foot clearance, making it suitable for a wide range of warehouse operations. Three additional buildings of 7,707, 3,600, and 4,356 square feet offer versatile spaces for various uses. The property is also equipped with a loading dock, ensuring efficient logistics. Spanning across 4.33 acres, the property is zoned for DLIM and has utilities in place, including AC Electric (480v, 3-Phase 1,200 Amp), water from Woodbine MUA, and septic system. With a fenced perimeter, your privacy and security are ensured. Don\'t miss this incredible investment opportunity. Explore the potential of the Woodbine Industrial Location and take advantage of its strategic location and versatile buildings. Schedule your viewing today!