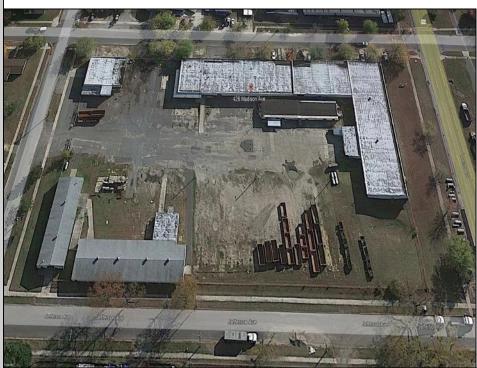

## COMMENTS

Woodbine Industrial Location Multiple Addresses, Woodbine, NJ Attention investors and business owners! Discover an incredible opportunity at the Woodbine Industrial Park. This expansive property offers a total of 46,263 square feet across four buildings, providing ample space for a variety of businesses. Located in the Industrial District, with the convenience of being close to Woodbine Airport, this property is set in a prime location. The premises include a 30,600 square foot building with a 16-foot clearance, making it suitable for a wide range of warehouse operations. Three additional buildings of 7,707, 3,600, and 4,356 square feet offer versatile spaces for various uses. The property is also equipped with a loading dock, ensuring efficient logistics. Spanning across 4.33 acres, the property is zoned for DLIM and has utilities in place, including AC Electric (480v, 3-Phase 1,200 Amp), water from Woodbine MUA, and septic system. With a fenced perimeter, your privacy and security are ensured. Don\'t miss this incredible investment opportunity. Explore the potential of the Woodbine Industrial Location and take advantage of its strategic location and versatile buildings. Schedule your viewing today!