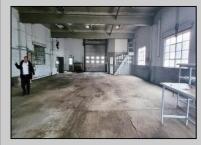

## COMMENTS

Woodbine Industrial Location Multiple Addresses, Woodbine, NJ Attention investors and business owners! Discover an incredible opportunity at the Woodbine Industrial Park. This expansive property offers a total of 46,263 square feet across four buildings, providing ample space for a variety of businesses. Located in the Industrial District, with the convenience of being close to Woodbine Airport, this property is set in a prime location. The premises include a 30,600 square foot building with a 16-foot clearance, making it suitable for a wide range of warehouse operations. Three additional buildings of 7,707, 3,600, and 4,356 square feet offer versatile spaces for various uses. The property is also equipped with a loading dock, ensuring efficient logistics. Spanning across 4.33 acres, the property is zoned for DLIM and has utilities in place, including AC Electric (480v, 3-Phase 1,200 Amp), water from Woodbine MUA, and septic system. With a fenced perimeter, your privacy and security are ensured. Don\'t miss this incredible investment opportunity. Explore the potential of the Woodbine Industrial Location and take advantage of its strategic location and versatile buildings. Schedule your viewing today!