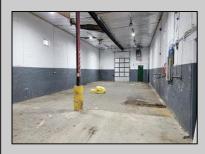

## COMMENTS

Woodbine Industrial Location Multiple Addresses, Woodbine, NJ Attention investors and business owners! Discover an incredible opportunity at the Woodbine Industrial Park. This expansive property offers a total of 46,263 square feet across four buildings, providing ample space for a variety of businesses. Located in the Industrial District, with the convenience of being close to Woodbine Airport, this property is set in a prime location. The premises include a 30,600 square foot building with a 16-foot clearance, making it suitable for a wide range of warehouse operations. Three additional buildings of 7,707, 3,600, and 4,356 square feet offer versatile spaces for various uses. The property is also equipped with a loading dock, ensuring efficient logistics. Spanning across 4.33 acres, the property is zoned for DLIM and has utilities in place, including AC Electric (480v, 3-Phase 1,200 Amp), water from Woodbine MUA, and septic system. With a fenced perimeter, your privacy and security are ensured. Don\'t miss this incredible investment opportunity. Explore the potential of the Woodbine Industrial Location and take advantage of its strategic location and versatile buildings. Schedule your viewing today!