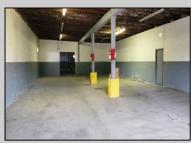

## COMMENTS

Woodbine Industrial Location Multiple Addresses, Woodbine, NJ Attention investors and business owners! Discover an incredible opportunity at the Woodbine Industrial Park. This expansive property offers a total of 46,263 square feet across four buildings, providing ample space for a variety of businesses. Located in the Industrial District, with the convenience of being close to Woodbine Airport, this property is set in a prime location. The premises include a 30,600 square foot building with a 16-foot clearance, making it suitable for a wide range of warehouse operations. Three additional buildings of 7,707, 3,600, and 4,356 square feet offer versatile spaces for various uses. The property is also equipped with a loading dock, ensuring efficient logistics. Spanning across 4.33 acres, the property is zoned for DLIM and has utilities in place, including AC Electric (480v, 3-Phase 1,200 Amp), water from Woodbine MUA, and septic system. With a fenced perimeter, your privacy and security are ensured. Don\'t miss this incredible investment opportunity. Explore the potential of the Woodbine Industrial Location and take advantage of its strategic location and versatile buildings. Schedule your viewing today!