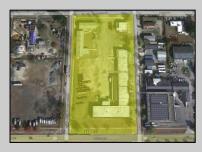

## COMMENTS

Woodbine Industrial Location Multiple Addresses, Woodbine, NJ Attention investors and business owners! Discover an incredible opportunity at the Woodbine Industrial Park. This expansive property offers a total of 46,263 square feet across four buildings, providing ample space for a variety of businesses. Located in the Industrial District, with the convenience of being close to Woodbine Airport, this property is set in a prime location. The premises include a 30,600 square foot building with a 16-foot clearance, making it suitable for a wide range of warehouse operations. Three additional buildings of 7,707, 3,600, and 4,356 square feet offer versatile spaces for various uses. The property is also equipped with a loading dock, ensuring efficient logistics. Spanning across 4.33 acres, the property is zoned for DLIM and has utilities in place, including AC Electric (480v, 3-Phase 1,200 Amp), water from Woodbine MUA, and septic system. With a fenced perimeter, your privacy and security are ensured. Don\'t miss this incredible investment opportunity. Explore the potential of the Woodbine Industrial Location and take advantage of its strategic location and versatile buildings. Schedule your viewing today!