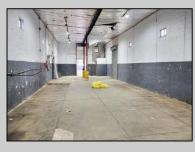

## COMMENTS

Woodbine Industrial Location Multiple Addresses, Woodbine, NJ Attention investors and business owners! Discover an incredible opportunity at the Woodbine Industrial Park. This expansive property offers a total of 46,263 square feet across four buildings, providing ample space for a variety of businesses. Located in the Industrial District, with the convenience of being close to Woodbine Airport, this property is set in a prime location. The premises include a 30,600 square foot building with a 16-foot clearance, making it suitable for a wide range of warehouse operations. Three additional buildings of 7,707, 3,600, and 4,356 square feet offer versatile spaces for various uses. The property is also equipped with a loading dock, ensuring efficient logistics. Spanning across 4.33 acres, the property is zoned for DLIM and has utilities in place, including AC Electric (480v, 3-Phase 1,200 Amp), water from Woodbine MUA, and septic system. With a fenced perimeter, your privacy and security are ensured. Don\'t miss this incredible investment opportunity. Explore the potential of the Woodbine Industrial Location and take advantage of its strategic location and versatile buildings. Schedule your viewing today!