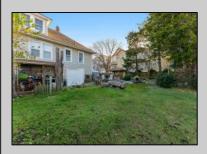

## **COMMENTS**

Opportunities Galore: MIXED USE Property. Keep it as is with the house & office. Convert the office to an apartment for rental income. Convert the office and make it part of a big 5 BR house. Mixed UseDOUBLE LOT zoned RESIDENTIAL and COMMERCIAL in the heart of Wildwood close to the beach. This large 80 x 100 lot is conveniently located in the heart of all that is happening in Wildwood on East Rio Grande Ave!! It is within easy walking distance to major restaurants and the beach. This is a large property that provides the homeowner with off street parking and privacy with a large fenced in backyard. The house occupies the second and third floors. The 2nd floor is where the large eat in kitchen, large living room, two bedrooms, bath and an additional sitting area are located. The finished attic occupies the 3rd bedroom, large closet and an abundance of storage. It is zoned GC (general commercial) and features a beautiful multi room office on the first floor with half bath, customer walk in access and convenient off street customer parking. This truly is a unique property for the homeowner and business owner looking to do it all at the shore! Property sold as is. Customer office entrance is in the front of the building....Owners entrance on the side of the building with additional parking spaces. Owners\' property disclosure form attached in the associated documents section. Owners\' property disclosure attached in associated docs.