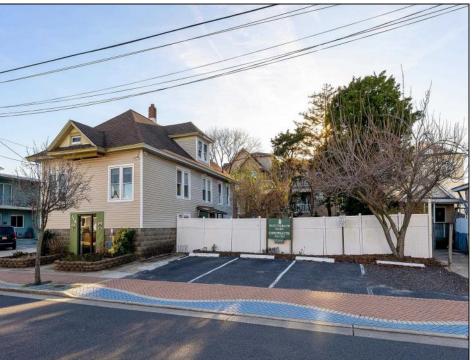

## **COMMENTS**

Opportunities Galore: MIXED USE Property. Keep it as is with the house & office. Convert the office to an apartment for rental income. Convert the office and make it part of a big 5 BR house. Mixed UseDOUBLE LOT zoned RESIDENTIAL and COMMERCIAL in the heart of Wildwood close to the beach. This large 80 x 100 lot is conveniently located in the heart of all that is happening in Wildwood on East Rio Grande Ave!! It is within easy walking distance to major restaurants and the beach. This is a large property that provides the homeowner with off street parking and privacy with a large fenced in backyard. The house occupies the second and third floors. The 2nd floor is where the large eat in kitchen, large living room, two bedrooms, bath and an additional sitting area are located. The finished attic occupies the 3rd bedroom, large closet and an abundance of storage. It is zoned GC (general commercial) and features a beautiful multi room office on the first floor with half bath, customer walk in access and convenient off street customer parking. This truly is a unique property for the homeowner and business owner looking to do it all at the shore! Property sold as is. Customer office entrance is in the front of the building....Owners entrance on the side of the building with additional parking spaces. Owners\' property disclosure form attached in the associated documents section. Owners\' property disclosure attached in associated docs.